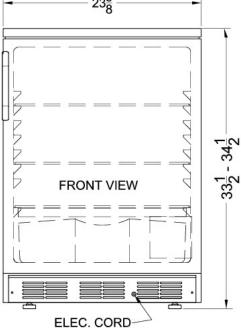

### **FF6BI7 Specifications:**

| Overview                                                                                                                                                                                                                                                |                                                                         |
|---------------------------------------------------------------------------------------------------------------------------------------------------------------------------------------------------------------------------------------------------------|-------------------------------------------------------------------------|
| Height of Cabinet                                                                                                                                                                                                                                       | 33.5" (85 cm)                                                           |
| Width                                                                                                                                                                                                                                                   | 23.63" (60 cm)                                                          |
| Depth                                                                                                                                                                                                                                                   | 23.5" (60 cm)                                                           |
| Depth with Handle                                                                                                                                                                                                                                       | 25.13" (64 cm)                                                          |
| Depth with door at 90°                                                                                                                                                                                                                                  | 46.13" (117 cm)                                                         |
| Capacity                                                                                                                                                                                                                                                | 5.5 cu.ft. (156 L)                                                      |
| Defrost Type                                                                                                                                                                                                                                            | Automatic                                                               |
| Door                                                                                                                                                                                                                                                    | White                                                                   |
| Cabinet                                                                                                                                                                                                                                                 | White                                                                   |
| US Electrical Safety                                                                                                                                                                                                                                    | UL                                                                      |
| Canadian Electrical<br>Safety                                                                                                                                                                                                                           | ULC                                                                     |
| Sanitation                                                                                                                                                                                                                                              | ETL-S                                                                   |
| Amps                                                                                                                                                                                                                                                    | 1.3                                                                     |
| Weight                                                                                                                                                                                                                                                  | 100.0 lbs. (45 kg)                                                      |
| Shipping Weight                                                                                                                                                                                                                                         | 105.0 lbs. (48 kg)                                                      |
| Parts & Labor Warranty                                                                                                                                                                                                                                  | 1 Year                                                                  |
| Compressor Warranty                                                                                                                                                                                                                                     | 5 Years                                                                 |
| UPC                                                                                                                                                                                                                                                     | 761101017839                                                            |
| UFC                                                                                                                                                                                                                                                     | 701101017039                                                            |
| Refrigerator Features                                                                                                                                                                                                                                   | 701101017039                                                            |
|                                                                                                                                                                                                                                                         | RHD                                                                     |
| Refrigerator Features                                                                                                                                                                                                                                   |                                                                         |
| Refrigerator Features Door Swing                                                                                                                                                                                                                        | RHD                                                                     |
| Refrigerator Features  Door Swing  Reversible                                                                                                                                                                                                           | RHD<br>Yes                                                              |
| Refrigerator Features  Door Swing  Reversible  Crisper Qty                                                                                                                                                                                              | RHD<br>Yes<br>1                                                         |
| Refrigerator Features  Door Swing  Reversible  Crisper Qty  Crisper Finish                                                                                                                                                                              | RHD<br>Yes<br>1<br>Opaque                                               |
| Refrigerator Features  Door Swing  Reversible  Crisper Qty  Crisper Finish  Crisper Cover                                                                                                                                                               | RHD Yes 1 Opaque Glass                                                  |
| Refrigerator Features  Door Swing  Reversible  Crisper Qty  Crisper Finish  Crisper Cover  Shelf Type                                                                                                                                                   | RHD Yes 1 Opaque Glass Wire                                             |
| Refrigerator Features  Door Swing  Reversible  Crisper Qty  Crisper Finish  Crisper Cover  Shelf Type  Shelf Qty                                                                                                                                        | RHD Yes 1 Opaque Glass Wire                                             |
| Refrigerator Features  Door Swing  Reversible  Crisper Qty  Crisper Finish  Crisper Cover  Shelf Type  Shelf Qty  Full Door Shelf Qty                                                                                                                   | RHD Yes 1 Opaque Glass Wire 3                                           |
| Refrigerator Features  Door Swing  Reversible  Crisper Qty  Crisper Finish  Crisper Cover  Shelf Type  Shelf Qty  Full Door Shelf Qty  Adjustable Shelves                                                                                               | RHD Yes 1 Opaque Glass Wire 3 3 Yes                                     |
| Refrigerator Features  Door Swing  Reversible  Crisper Qty  Crisper Finish  Crisper Cover  Shelf Type  Shelf Qty  Full Door Shelf Qty  Adjustable Shelves  Thermostat Type                                                                              | RHD Yes 1 Opaque Glass Wire 3 3 Yes Dial                                |
| Refrigerator Features  Door Swing  Reversible  Crisper Qty  Crisper Finish  Crisper Cover  Shelf Type  Shelf Qty  Full Door Shelf Qty  Adjustable Shelves  Thermostat Type  Fan Type                                                                    | RHD Yes 1 Opaque Glass Wire 3 3 Yes Dial Exterior                       |
| Refrigerator Features  Door Swing  Reversible  Crisper Qty  Crisper Finish  Crisper Cover  Shelf Type  Shelf Qty  Full Door Shelf Qty  Adjustable Shelves  Thermostat Type  Fan Type  Refrigerant Type                                                  | RHD Yes 1 Opaque Glass Wire 3 Yes Dial Exterior R134a                   |
| Refrigerator Features  Door Swing  Reversible  Crisper Qty  Crisper Finish  Crisper Cover  Shelf Type  Shelf Qty  Full Door Shelf Qty  Adjustable Shelves  Thermostat Type  Fan Type  Refrigerant Type  Refrigerant Amount                              | RHD Yes 1 Opaque Glass Wire 3 Yes Dial Exterior R134a 1.8oz.            |
| Refrigerator Features  Door Swing  Reversible  Crisper Qty  Crisper Finish  Crisper Cover  Shelf Type  Shelf Qty  Full Door Shelf Qty  Adjustable Shelves  Thermostat Type  Fan Type  Refrigerant Type  Refrigerant Amount  High Side PSI               | RHD Yes 1 Opaque Glass Wire 3 3 Yes Dial Exterior R134a 1.8oz. 285.0    |
| Refrigerator Features  Door Swing  Reversible  Crisper Qty  Crisper Finish  Crisper Cover  Shelf Type  Shelf Qty  Full Door Shelf Qty  Adjustable Shelves  Thermostat Type  Fan Type  Refrigerant Type  Refrigerant Amount  High Side PSI  Low Side PSI | RHD Yes 1 Opaque Glass Wire 3 Yes Dial Exterior R134a 1.8oz. 285.0 70.0 |

| Interior Height        | 27.75" (70 cm) |
|------------------------|----------------|
| Interior Width         | 20.0" (51 cm)  |
| Interior Depth         | 17.0" (43 cm)  |
| Compressor Step Height | 7.0" (18 cm)   |
| Compressor Step Width  | 20.0" (51 cm)  |
| Compressor Step Depth  | 6.0" (15 cm)   |