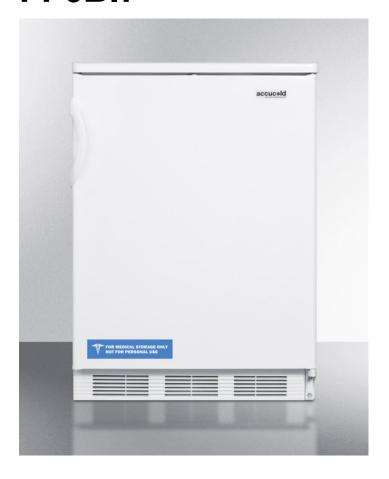

# FF6BI7

33.5" x 23.63" x 23.5" (H x W x D)

Commercially listed built-in undercounter all-refrigerator for general purpose use, with automatic defrost operation and white exterior

#### **Highlights:**

Flexible design allows built-in or freestanding use in 24" spaces

Automatic defrost ensures minimum user maintenance

Includes door storage and adjustable shelves