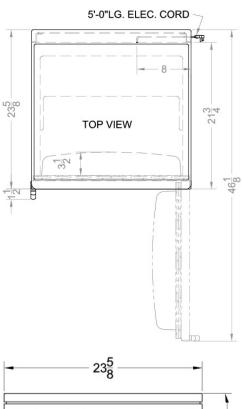

### **FF6BI7 Specifications:**

| Overview                                                                                                                                                                                                                                                |                                                                         |
|---------------------------------------------------------------------------------------------------------------------------------------------------------------------------------------------------------------------------------------------------------|-------------------------------------------------------------------------|
| Height of Cabinet                                                                                                                                                                                                                                       | 33.5" (85 cm)                                                           |
| Width                                                                                                                                                                                                                                                   | 23.63" (60 cm)                                                          |
| Depth                                                                                                                                                                                                                                                   | 23.5" (60 cm)                                                           |
| Depth with Handle                                                                                                                                                                                                                                       | 25.13" (64 cm)                                                          |
| Depth with door at 90°                                                                                                                                                                                                                                  | 46.13" (117 cm)                                                         |
| Capacity                                                                                                                                                                                                                                                | 5.5 cu.ft. (156 L)                                                      |
| Defrost Type                                                                                                                                                                                                                                            | Automatic                                                               |
| Door                                                                                                                                                                                                                                                    | White                                                                   |
| Cabinet                                                                                                                                                                                                                                                 | White                                                                   |
| US Electrical Safety                                                                                                                                                                                                                                    | UL                                                                      |
| Canadian Electrical<br>Safety                                                                                                                                                                                                                           | ULC                                                                     |
| Sanitation                                                                                                                                                                                                                                              | ETL-S                                                                   |
| Amps                                                                                                                                                                                                                                                    | 1.3                                                                     |
| Weight                                                                                                                                                                                                                                                  | 100.0 lbs. (45 kg)                                                      |
| Shipping Weight                                                                                                                                                                                                                                         | 105.0 lbs. (48 kg)                                                      |
| Parts & Labor Warranty                                                                                                                                                                                                                                  | 1 Year                                                                  |
| Compressor Warranty                                                                                                                                                                                                                                     | 5 Years                                                                 |
| UPC                                                                                                                                                                                                                                                     | 761101017839                                                            |
| UFC                                                                                                                                                                                                                                                     | 701101017039                                                            |
| Refrigerator Features                                                                                                                                                                                                                                   | 701101017039                                                            |
|                                                                                                                                                                                                                                                         | RHD                                                                     |
| Refrigerator Features                                                                                                                                                                                                                                   |                                                                         |
| Refrigerator Features Door Swing                                                                                                                                                                                                                        | RHD                                                                     |
| Refrigerator Features  Door Swing  Reversible                                                                                                                                                                                                           | RHD<br>Yes                                                              |
| Refrigerator Features  Door Swing  Reversible  Crisper Qty                                                                                                                                                                                              | RHD<br>Yes<br>1                                                         |
| Refrigerator Features  Door Swing  Reversible  Crisper Qty  Crisper Finish                                                                                                                                                                              | RHD<br>Yes<br>1<br>Opaque                                               |
| Refrigerator Features  Door Swing  Reversible  Crisper Qty  Crisper Finish  Crisper Cover                                                                                                                                                               | RHD Yes 1 Opaque Glass                                                  |
| Refrigerator Features  Door Swing  Reversible  Crisper Qty  Crisper Finish  Crisper Cover  Shelf Type                                                                                                                                                   | RHD Yes 1 Opaque Glass Wire                                             |
| Refrigerator Features  Door Swing  Reversible  Crisper Qty  Crisper Finish  Crisper Cover  Shelf Type  Shelf Qty                                                                                                                                        | RHD Yes 1 Opaque Glass Wire                                             |
| Refrigerator Features  Door Swing  Reversible  Crisper Qty  Crisper Finish  Crisper Cover  Shelf Type  Shelf Qty  Full Door Shelf Qty                                                                                                                   | RHD Yes 1 Opaque Glass Wire 3                                           |
| Refrigerator Features  Door Swing  Reversible  Crisper Qty  Crisper Finish  Crisper Cover  Shelf Type  Shelf Qty  Full Door Shelf Qty  Adjustable Shelves                                                                                               | RHD Yes 1 Opaque Glass Wire 3 3 Yes                                     |
| Refrigerator Features  Door Swing  Reversible  Crisper Qty  Crisper Finish  Crisper Cover  Shelf Type  Shelf Qty  Full Door Shelf Qty  Adjustable Shelves  Thermostat Type                                                                              | RHD Yes 1 Opaque Glass Wire 3 3 Yes Dial                                |
| Refrigerator Features  Door Swing  Reversible  Crisper Qty  Crisper Finish  Crisper Cover  Shelf Type  Shelf Qty  Full Door Shelf Qty  Adjustable Shelves  Thermostat Type  Fan Type                                                                    | RHD Yes 1 Opaque Glass Wire 3 3 Yes Dial Exterior                       |
| Refrigerator Features  Door Swing  Reversible  Crisper Qty  Crisper Finish  Crisper Cover  Shelf Type  Shelf Qty  Full Door Shelf Qty  Adjustable Shelves  Thermostat Type  Fan Type  Refrigerant Type                                                  | RHD Yes 1 Opaque Glass Wire 3 Yes Dial Exterior R134a                   |
| Refrigerator Features  Door Swing  Reversible  Crisper Qty  Crisper Finish  Crisper Cover  Shelf Type  Shelf Qty  Full Door Shelf Qty  Adjustable Shelves  Thermostat Type  Fan Type  Refrigerant Type  Refrigerant Amount                              | RHD Yes 1 Opaque Glass Wire 3 Yes Dial Exterior R134a 1.8oz.            |
| Refrigerator Features  Door Swing  Reversible  Crisper Qty  Crisper Finish  Crisper Cover  Shelf Type  Shelf Qty  Full Door Shelf Qty  Adjustable Shelves  Thermostat Type  Fan Type  Refrigerant Type  Refrigerant Amount  High Side PSI               | RHD Yes 1 Opaque Glass Wire 3 3 Yes Dial Exterior R134a 1.8oz. 285.0    |
| Refrigerator Features  Door Swing  Reversible  Crisper Qty  Crisper Finish  Crisper Cover  Shelf Type  Shelf Qty  Full Door Shelf Qty  Adjustable Shelves  Thermostat Type  Fan Type  Refrigerant Type  Refrigerant Amount  High Side PSI  Low Side PSI | RHD Yes 1 Opaque Glass Wire 3 Yes Dial Exterior R134a 1.8oz. 285.0 70.0 |

| Interior Height        | 27.75" (70 cm) |
|------------------------|----------------|
| Interior Width         | 20.0" (51 cm)  |
| Interior Depth         | 17.0" (43 cm)  |
| Compressor Step Height | 7.0" (18 cm)   |
| Compressor Step Width  | 20.0" (51 cm)  |
| Compressor Step Depth  | 6.0" (15 cm)   |