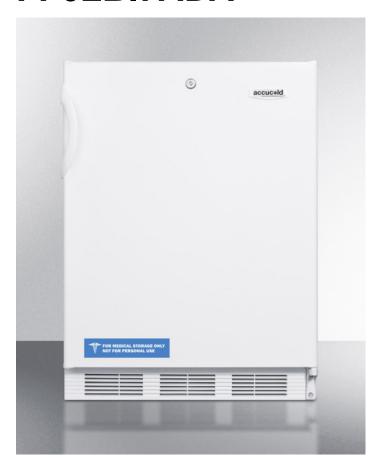

# FF6LBI7ADA

32.25" x 23.63" x 23.5" (H x W x D)

ADA compliant commercial all-refrigerator for built-in general purpose use, with lock, automatic defrost operation and white exterior

### **Highlights:**

Includes door storage and adjustable shelves

Commercially approved for use in foodservice establishments

Factory-installed lock provides security you can count on

#### **Product Features:**

| Commercially approved        | ETL-S listed to NSF-7 commercial standards                                                              |  |
|------------------------------|---------------------------------------------------------------------------------------------------------|--|
| ADA compliant                | 32 inch height fits under standard ADA counters                                                         |  |
| Slim undercounter dimensions | Less than 24 inches wide with a full 5.5 c.f. capacity                                                  |  |
| Built-in capable             | Make the best use of space by installing your appliance under the counter and flush with other cabinets |  |
| Fully finished white cabinet | Allows the unit to be used freestanding                                                                 |  |
| Factory installed lock       | Keyed lock offers added security                                                                        |  |
| Reversible door              | User-reversible door swing for added flexibility                                                        |  |
| Automatic defrost            | Reduced maintenance with auto defrost system                                                            |  |
| Hidden evaporator            | Cold wall design with hidden evaporator and seamless interior                                           |  |