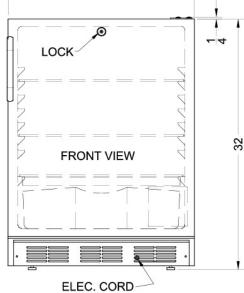

### FF6LBI7ADA Specifications:

| Overview                              |                    |  |  |
|---------------------------------------|--------------------|--|--|
| Height of Cabinet                     | 32.0" (81 cm)      |  |  |
| Height to Hinge Cap                   | 32.25" (82 cm)     |  |  |
| Width                                 | 23.63" (60 cm)     |  |  |
| Depth                                 | 23.5" (60 cm)      |  |  |
| Depth with Handle                     | 25.13" (64 cm)     |  |  |
| Depth with door at 90°                | 46.13" (117 cm)    |  |  |
| Capacity                              | 5.5 cu.ft. (156 L) |  |  |
| Defrost Type                          | Automatic          |  |  |
| Door                                  | White              |  |  |
| Cabinet                               | White              |  |  |
| US Electrical Safety                  | UL                 |  |  |
| Canadian Electrical<br>Safety         | ULC                |  |  |
| Sanitation                            | ETL-S              |  |  |
| Amps                                  | 1.3                |  |  |
| Weight                                | 100.0 lbs. (45 kg) |  |  |
| Shipping Weight                       | 105.0 lbs. (48 kg) |  |  |
| Parts & Labor Warranty                | 1 Year             |  |  |
| Compressor Warranty                   | 5 Years            |  |  |
| UPC                                   | 761101014463       |  |  |
| Refrigerator Features                 |                    |  |  |
| Door Swing                            | RHD                |  |  |
| Reversible                            | Yes                |  |  |
| Crisper Qty                           | 1                  |  |  |
| Crisper Finish                        | Opaque             |  |  |
| Crisper Cover                         | Glass              |  |  |
| Shelf Type                            | Wire               |  |  |
| Shelf Qty                             | 3                  |  |  |
| Full Door Shelf Qty                   | 3                  |  |  |
| Adjustable Shelves                    | Yes                |  |  |
| Thermostat Type                       | Dial               |  |  |
| Fan Type                              | Exterior           |  |  |
|                                       |                    |  |  |
| Refrigerant Type                      | R134a              |  |  |
| Refrigerant Type  Refrigerant Amount  | 1.8oz.             |  |  |
| · · · · · · · · · · · · · · · · · · · |                    |  |  |
| Refrigerant Amount                    | 1.8oz.             |  |  |
| Refrigerant Amount High Side PSI      | 1.8oz.<br>285.0    |  |  |

| Dimensions             |                |
|------------------------|----------------|
| Interior Height        | 27.75" (70 cm) |
| Interior Width         | 20.0" (51 cm)  |
| Interior Depth         | 17.5" (44 cm)  |
| Compressor Step Height | 7.0" (18 cm)   |
| Compressor Step Width  | 20.0" (51 cm)  |
| Compressor Step Depth  | 6.0" (15 cm)   |