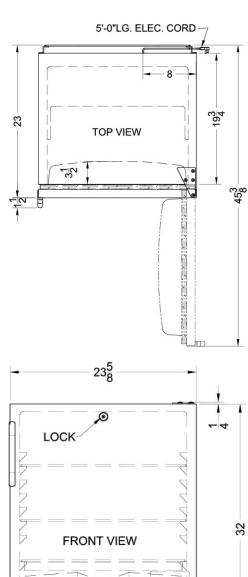

### FF6LBI7ADA Specifications:

| Overview                              |                    |  |  |
|---------------------------------------|--------------------|--|--|
| Height of Cabinet                     | 32.0" (81 cm)      |  |  |
| Height to Hinge Cap                   | 32.25" (82 cm)     |  |  |
| Width                                 | 23.63" (60 cm)     |  |  |
| Depth                                 | 23.5" (60 cm)      |  |  |
| Depth with Handle                     | 25.13" (64 cm)     |  |  |
| Depth with door at 90°                | 46.13" (117 cm)    |  |  |
| Capacity                              | 5.5 cu.ft. (156 L) |  |  |
| Defrost Type                          | Automatic          |  |  |
| Door                                  | White              |  |  |
| Cabinet                               | White              |  |  |
| US Electrical Safety                  | UL                 |  |  |
| Canadian Electrical<br>Safety         | ULC                |  |  |
| Sanitation                            | ETL-S              |  |  |
| Amps                                  | 1.3                |  |  |
| Weight                                | 100.0 lbs. (45 kg) |  |  |
| Shipping Weight                       | 105.0 lbs. (48 kg) |  |  |
| Parts & Labor Warranty                | 1 Year             |  |  |
| Compressor Warranty                   | 5 Years            |  |  |
| UPC                                   | 761101014463       |  |  |
| Refrigerator Features                 |                    |  |  |
| Door Swing                            | RHD                |  |  |
| Reversible                            | Yes                |  |  |
| Crisper Qty                           | 1                  |  |  |
| Crisper Finish                        | Opaque             |  |  |
| Crisper Cover                         | Glass              |  |  |
| Shelf Type                            | Wire               |  |  |
| Shelf Qty                             | 3                  |  |  |
| Full Door Shelf Qty                   | 3                  |  |  |
| Adjustable Shelves                    | Yes                |  |  |
| Thermostat Type                       | Dial               |  |  |
| Fan Type                              | Exterior           |  |  |
|                                       |                    |  |  |
| Refrigerant Type                      | R134a              |  |  |
| Refrigerant Type  Refrigerant Amount  | 1.8oz.             |  |  |
| · · · · · · · · · · · · · · · · · · · |                    |  |  |
| Refrigerant Amount                    | 1.8oz.             |  |  |
| Refrigerant Amount High Side PSI      | 1.8oz.<br>285.0    |  |  |

| Dimensions             |                |
|------------------------|----------------|
| Interior Height        | 27.75" (70 cm) |
| Interior Width         | 20.0" (51 cm)  |
| Interior Depth         | 17.5" (44 cm)  |
| Compressor Step Height | 7.0" (18 cm)   |
| Compressor Step Width  | 20.0" (51 cm)  |
| Compressor Step Depth  | 6.0" (15 cm)   |