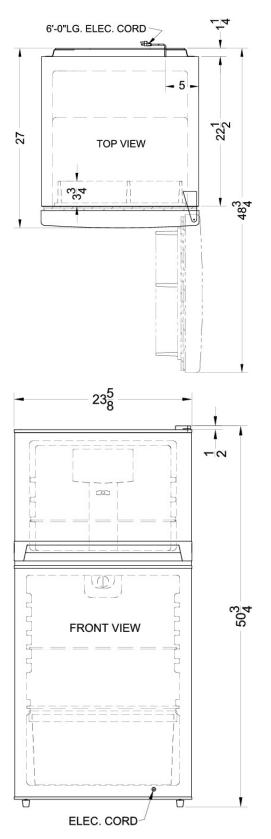

## **FF874**

50.75" x 23.63" x 27" (H x W x D)

## FF874 Specifications:

| Overview                            |                       |  |  |
|-------------------------------------|-----------------------|--|--|
| Height of Cabinet                   | 50.25" (128 cm)       |  |  |
| Height to Hinge Cap                 | 50.75" (129 cm)       |  |  |
| Width                               | 23.63" (60 cm)        |  |  |
| Depth                               | 27.0" (69 cm)         |  |  |
| Depth with door at 90°              | 48.75" (124 cm)       |  |  |
| Capacity                            | 8.1 cu.ft. (229<br>L) |  |  |
| Defrost Type                        | Frost-Free            |  |  |
| Door                                | White                 |  |  |
| Cabinet                             | White                 |  |  |
| US Electrical Safety                | UL                    |  |  |
| Canadian Electrical Safety          | ULC                   |  |  |
| Energy Usage/Year                   | 370.0kWh/year         |  |  |
| Amps                                | 1.2                   |  |  |
| Voltage/Frequency                   | 115 V AC/60<br>Hz     |  |  |
| Shipping Weight                     | 158.0 lbs. (72<br>kg) |  |  |
| Parts & Labor Warranty              | 1 Year                |  |  |
| Compressor Warranty                 | 5 Years               |  |  |
| UPC                                 | 761101012643          |  |  |
| Refrigerator-Freezer                |                       |  |  |
| Door Swing                          | RHD                   |  |  |
| Reversible                          | Yes                   |  |  |
| Adjustable Shelves                  | Yes                   |  |  |
| Crisper Qty                         | 1                     |  |  |
| Crisper Finish                      | Transparent           |  |  |
| Crisper Cover                       | Glass                 |  |  |
| Interior Light                      | Yes                   |  |  |
| Refrigerator - Interior Width       | 20.38" (52 cm)        |  |  |
| Refrigerator - Shelf Type           | Wire                  |  |  |
| Refrigerator - Shelf Qty            | 2                     |  |  |
| Refrigerator - Full Door<br>Shelves | 3                     |  |  |
| Refrigerator - Half Door<br>Shelves | 2                     |  |  |
| Can Storage                         | Yes                   |  |  |
| Freezer - Interior Height           | 14.0" (36 cm)         |  |  |
| Freezer - Interior Width            | 18.0" (46 cm)         |  |  |
| Thermostat Type                     | Dial                  |  |  |