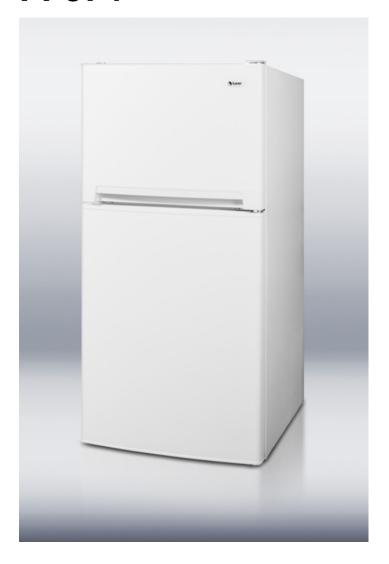

## **FF874**

50.75" x 23.63" x 27" (H x W x D)

### **Highlights:**

Unique dimensions provide full capacity that fits in narrow space

Just over 50" high to fit height restricted kitchens

True frost-free operation saves you maintenance by preventing frost buildup