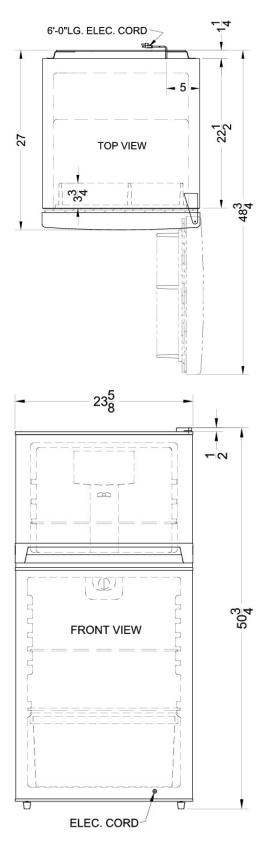

#### 50.75" x 23.63" x 27" (H x W x D)

DISCONTINUED: For a similar product, see the FF1074SS

### **FF874SS Specifications:**

| Overview                            |                       |  |  |
|-------------------------------------|-----------------------|--|--|
| Height of Cabinet                   | 50.25" (128 cm)       |  |  |
| Height to Hinge Cap                 | 50.75" (129 cm)       |  |  |
| Width                               | 23.63" (60 cm)        |  |  |
| Depth                               | 27.0" (69 cm)         |  |  |
| Depth with door at 90°              | 48.75" (124 cm)       |  |  |
| Capacity                            | 8.1 cu.ft. (229<br>L) |  |  |
| Defrost Type                        | Frost-Free            |  |  |
| Door                                | Stainless Steel       |  |  |
| Cabinet                             | Black                 |  |  |
| US Electrical Safety                | UL                    |  |  |
| Canadian Electrical Safety          | ULC                   |  |  |
| Energy Usage/Year                   | 370.0kWh/year         |  |  |
| Amps                                | 1.2                   |  |  |
| Voltage/Frequency                   | 115 V AC/60<br>Hz     |  |  |
| Shipping Weight                     | 158.0 lbs. (72<br>kg) |  |  |
| Parts & Labor Warranty              | 1 Year                |  |  |
| Compressor Warranty                 | 5 Years               |  |  |
| UPC                                 | 761101025018          |  |  |
| Refrigerator-Freezer                |                       |  |  |
| Door Swing                          | RHD                   |  |  |
| Reversible                          | Yes                   |  |  |
| Adjustable Shelves                  | Yes                   |  |  |
| Crisper Qty                         | 1                     |  |  |
| Crisper Finish                      | Transparent           |  |  |
| Crisper Cover                       | Glass                 |  |  |
| Interior Light                      | Yes                   |  |  |
| Refrigerator - Interior Width       | 20.38" (52 cm)        |  |  |
| Refrigerator - Shelf Type           | Glass                 |  |  |
| Refrigerator - Shelf Qty            | 2                     |  |  |
| Refrigerator - Full Door<br>Shelves | 3                     |  |  |
| Refrigerator - Half Door<br>Shelves | 2                     |  |  |
| Can Storage                         | Yes                   |  |  |
| Freezer - Interior Height           | 14.0" (36 cm)         |  |  |
| Freezer - Interior Width            | 18.0" (46 cm)         |  |  |
| Thermostat Type                     | Dial                  |  |  |
| 21° -                               |                       |  |  |