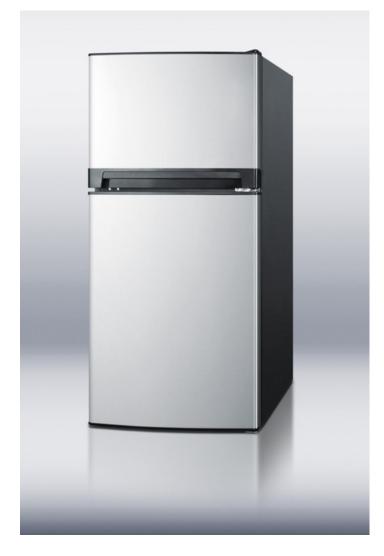

# **FF874SS**

#### **Highlights:**

Unique dimensions provide full storage capacity in heightchallenged spaces

True frost-free operation saves you maintenance by preventing frost buildup

Reversible stainless steel doors add a professional look to any kitchen

#### **Product Features:**

| Frost-free operation     | No-frost system simplifies maintenance                                                                        |  |
|--------------------------|---------------------------------------------------------------------------------------------------------------|--|
| Thin-line design         | Limited space is no problem for our thin-line models, designed specifically for those hard-to-fit spots       |  |
| Stainless steel doors    | Professional look brings modern style to any kitchen                                                          |  |
| Full-sized capacity      | Generous 8.1 cu.ft. of storage space inside                                                                   |  |
| Reversible doors         | Keep your options flexible with reversible doors that are easy to switch when your arrangement changes        |  |
| Interior light           | Automatically illuminates when you open the door                                                              |  |
| Adjustable glass shelves | Rearrange your refrigerator space to accommodate all shapes and sizes or remove shelves for a simple clean-up |  |
|                          |                                                                                                               |  |