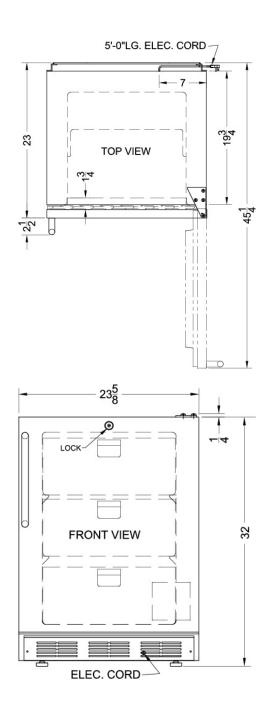

### **ALF620LSSTB Specifications:**

| Overview                                                                                                     |                                               |
|--------------------------------------------------------------------------------------------------------------|-----------------------------------------------|
| Height of Cabinet                                                                                            | 32.0" (81 cm)                                 |
| Height to Hinge Cap                                                                                          | 32.25" (82 cm)                                |
| Width                                                                                                        | 23.63" (60 cm)                                |
| Depth                                                                                                        | 23.5" (60 cm)                                 |
| Depth with Handle                                                                                            | 24.25" (62 cm)                                |
| Depth with door at 90°                                                                                       | 45.0" (114 cm)                                |
| Capacity                                                                                                     | 3.2 cu.ft. (91 L)                             |
| Defrost Type                                                                                                 | Manual                                        |
| Door                                                                                                         | Stainless Steel                               |
| Cabinet                                                                                                      | White                                         |
| US Electrical Safety                                                                                         | UL                                            |
| Canadian Electrical<br>Safety                                                                                | ULC                                           |
| Amps                                                                                                         | 1.3                                           |
| Voltage/Frequency                                                                                            | 115 V AC/60 Hz                                |
| Weight                                                                                                       | 95.0 lbs. (43 kg)                             |
| Shipping Weight                                                                                              | 98.0 lbs. (44 kg)                             |
| Parts & Labor Warranty                                                                                       | 1 Year                                        |
| Compressor Warranty                                                                                          | 5 Years                                       |
| UPC                                                                                                          | 761101009421                                  |
| Freezer                                                                                                      |                                               |
| Door Swing                                                                                                   | RHD                                           |
| Reversible                                                                                                   | Factory Reversible                            |
| Interior Height                                                                                              | 24.25" (62 cm)                                |
| Interior Width                                                                                               | 17.75" (45 cm)                                |
| Interior Depth                                                                                               | 16.5" (42 cm)                                 |
| Thermostat Type                                                                                              | Digital                                       |
|                                                                                                              |                                               |
| Refrigerant Type                                                                                             | R134a                                         |
| Refrigerant Type Refrigerant Amount                                                                          |                                               |
|                                                                                                              | R134a                                         |
| Refrigerant Amount                                                                                           | R134a<br>2.7 oz.                              |
| Refrigerant Amount High Side PSI                                                                             | R134a<br>2.7 oz.<br>235.0                     |
| Refrigerant Amount High Side PSI Low Side PSI                                                                | R134a<br>2.7 oz.<br>235.0<br>70.0             |
| Refrigerant Amount High Side PSI Low Side PSI Level Legs                                                     | R134a<br>2.7 oz.<br>235.0<br>70.0<br>4        |
| Refrigerant Amount High Side PSI Low Side PSI Level Legs Interior Drawers                                    | R134a<br>2.7 oz.<br>235.0<br>70.0<br>4<br>Yes |
| Refrigerant Amount High Side PSI Low Side PSI Level Legs Interior Drawers Drawers Qty                        | R134a<br>2.7 oz.<br>235.0<br>70.0<br>4<br>Yes |
| Refrigerant Amount High Side PSI Low Side PSI Level Legs Interior Drawers Drawers Qty Compressor Step Height | R134a 2.7 oz. 235.0 70.0 4 Yes 3 6.5" (17 cm) |