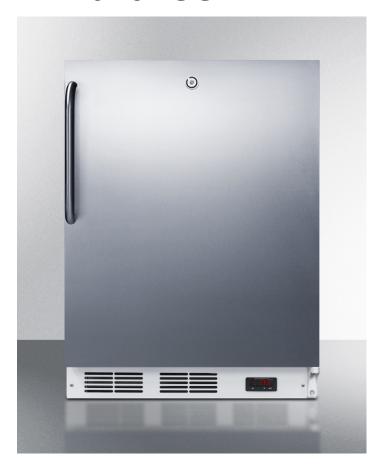

# **ALF620LSSTB**

32.25" x 23.63" x 23.5" (H x W x D)

ADA compliant freestanding medical all-freezer capable of -25° C operation, with lock, wrapped stainless steel door and towel bar handle

#### **Highlights:**

32 inch height for lower ADA counters

Factory-installed lock provides security you can count on

Stainless steel door adds luxury to any setting

#### **Product Features:**

| ADA compliant                  | 32 inch height for lower ADA counters                                                        |
|--------------------------------|----------------------------------------------------------------------------------------------|
| Slim counter height dimensions | Less than 24 inches wide to fit tight spaces                                                 |
| Fully finished white cabinet   | Allows the freezer to be used freestanding                                                   |
| Factory installed lock         | Keep contents secure with a key lock on the door                                             |
| Stainless steel door           | Durable design with lasting elegance                                                         |
| Professional towel bar handle  | A curved stainless steel handle provides generous room for a comfortable grip                |
| -25° C capable                 | Low temperature operation ideal for vaccines, pharmaceuticals, and other sensitive materials |
| Manual defrost                 | No temperature fluctuations with an energy efficient manual defrost system                   |
| No internal fans               | Static cooling system                                                                        |