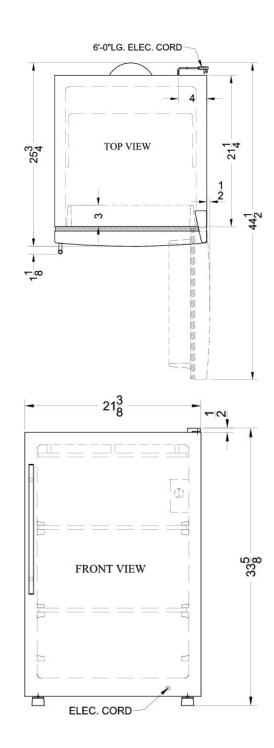

#### 33.63" x 21.38" x 25.75" (H x W x D)

Slim counter height household all-freezer with 5 cu.ft. capacity and stainless steel door

### **FS60MSSVH Specifications:**

| Overview                                                                                                                                                                                          |                                                                                                                                                                                                                                  |
|---------------------------------------------------------------------------------------------------------------------------------------------------------------------------------------------------|----------------------------------------------------------------------------------------------------------------------------------------------------------------------------------------------------------------------------------|
| Height of Cabinet                                                                                                                                                                                 | 33.13" (84 cm)                                                                                                                                                                                                                   |
| Height to Hinge Cap                                                                                                                                                                               | 33.63" (85 cm)                                                                                                                                                                                                                   |
| Width                                                                                                                                                                                             | 21.38" (54 cm)                                                                                                                                                                                                                   |
| Depth                                                                                                                                                                                             | 25.75" (65 cm)                                                                                                                                                                                                                   |
| Capacity                                                                                                                                                                                          | 5.0 cu.ft. (142 L)                                                                                                                                                                                                               |
| Defrost Type                                                                                                                                                                                      | Manual                                                                                                                                                                                                                           |
| Door                                                                                                                                                                                              | Stainless Steel                                                                                                                                                                                                                  |
| Cabinet                                                                                                                                                                                           | White                                                                                                                                                                                                                            |
| US Electrical Safety                                                                                                                                                                              | UL                                                                                                                                                                                                                               |
| Canadian Electrical Safety                                                                                                                                                                        | ULC                                                                                                                                                                                                                              |
| Energy Usage/Year                                                                                                                                                                                 | 321.0kWh/year                                                                                                                                                                                                                    |
| Amps                                                                                                                                                                                              | 1.1                                                                                                                                                                                                                              |
| Weight                                                                                                                                                                                            | 90.0 lbs. (41 kg)                                                                                                                                                                                                                |
| Parts & Labor Warranty                                                                                                                                                                            | 1 Year                                                                                                                                                                                                                           |
| Compressor Warranty                                                                                                                                                                               | 5 Years                                                                                                                                                                                                                          |
| UPC                                                                                                                                                                                               | 761101047416                                                                                                                                                                                                                     |
| Freezer                                                                                                                                                                                           |                                                                                                                                                                                                                                  |
| Door Swing                                                                                                                                                                                        | חוום                                                                                                                                                                                                                             |
|                                                                                                                                                                                                   | RHD                                                                                                                                                                                                                              |
| Reversible                                                                                                                                                                                        | No                                                                                                                                                                                                                               |
| Reversible<br>Interior Height                                                                                                                                                                     |                                                                                                                                                                                                                                  |
|                                                                                                                                                                                                   | No                                                                                                                                                                                                                               |
| Interior Height                                                                                                                                                                                   | No<br>29.5" (75 cm)                                                                                                                                                                                                              |
| Interior Height<br>Interior Width                                                                                                                                                                 | No<br>29.5" (75 cm)<br>18.63" (47 cm)                                                                                                                                                                                            |
| Interior Height Interior Width Interior Depth                                                                                                                                                     | No<br>29.5" (75 cm)<br>18.63" (47 cm)<br>19.0" (48 cm)                                                                                                                                                                           |
| Interior Height Interior Width Interior Depth Shelf Type                                                                                                                                          | No<br>29.5" (75 cm)<br>18.63" (47 cm)<br>19.0" (48 cm)<br>Wire                                                                                                                                                                   |
| Interior Height<br>Interior Width<br>Interior Depth<br>Shelf Type<br>Shelf Qty                                                                                                                    | No<br>29.5" (75 cm)<br>18.63" (47 cm)<br>19.0" (48 cm)<br>Wire<br>2                                                                                                                                                              |
| Interior Height<br>Interior Width<br>Interior Depth<br>Shelf Type<br>Shelf Qty<br>Full Door Shelves                                                                                               | No<br>29.5" (75 cm)<br>18.63" (47 cm)<br>19.0" (48 cm)<br>Wire<br>2<br>3                                                                                                                                                         |
| Interior Height Interior Width Interior Depth Shelf Type Shelf Qty Full Door Shelves Thermostat Type                                                                                              | No<br>29.5" (75 cm)<br>18.63" (47 cm)<br>19.0" (48 cm)<br>Wire<br>2<br>3<br>Dial                                                                                                                                                 |
| Interior Height<br>Interior Width<br>Interior Depth<br>Shelf Type<br>Shelf Qty<br>Full Door Shelves<br>Thermostat Type<br>Refrigerant Type                                                        | No<br>29.5" (75 cm)<br>18.63" (47 cm)<br>19.0" (48 cm)<br>Wire<br>2<br>2<br>3<br>Dial<br>R134a                                                                                                                                   |
| Interior Height<br>Interior Width<br>Interior Depth<br>Shelf Type<br>Shelf Qty<br>Full Door Shelves<br>Thermostat Type<br>Refrigerant Type<br>Refrigerant Amount                                  | No<br>29.5" (75 cm)<br>18.63" (47 cm)<br>19.0" (48 cm)<br>Wire<br>2<br>3<br>0<br>0<br>19.0" (48 cm)<br>Wire<br>2<br>2<br>3<br>2<br>5<br>2<br>3<br>0<br>10<br>10<br>10<br>10<br>10<br>10<br>10<br>10<br>10<br>10<br>10<br>10<br>1 |
| Interior Height<br>Interior Width<br>Interior Depth<br>Shelf Type<br>Shelf Qty<br>Full Door Shelves<br>Thermostat Type<br>Refrigerant Type<br>Refrigerant Amount<br>High Side PSI                 | No<br>29.5" (75 cm)<br>18.63" (47 cm)<br>19.0" (48 cm)<br>Wire<br>2<br>2<br>3<br>Dial<br>R134a<br>2.5 oz.<br>235.0                                                                                                               |
| Interior Height<br>Interior Width<br>Interior Depth<br>Shelf Type<br>Shelf Qty<br>Full Door Shelves<br>Thermostat Type<br>Refrigerant Type<br>Refrigerant Amount<br>High Side PSI<br>Low Side PSI | No<br>29.5" (75 cm)<br>18.63" (47 cm)<br>19.0" (48 cm)<br>Wire<br>2<br>3<br>0<br>13<br>0<br>13<br>2<br>2<br>5 oz.<br>235.0<br>130.0                                                                                              |