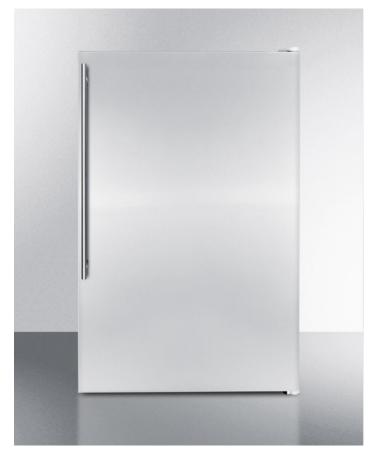

#### 33.63" x 21.38" x 25.75" (H x W x D)

Slim counter height household all-freezer with 5 cu.ft. capacity and stainless steel door

#### **Product Features:**

| Slim counter height dimensions      | Just 22 inches wide for easy placement in any small location                        |
|-------------------------------------|-------------------------------------------------------------------------------------|
| Fully finished white cabinet        | Allows the unit to be used freestanding                                             |
| Stainless steel door                | Durable design with lasting elegance                                                |
| Professional stainless steel handle | Thin 14mm diameter on vertical stainless steel handle                               |
| Manual defrost                      | No temperature fluctuations with a manual defrost system that keeps the cold inside |
| Open shelves                        | Fixed shelves accommodate large items                                               |
| Door shelves                        | Three racks for added storage options                                               |
| Adjustable thermostat               | Manage the interior temperature with ease and accuracy                              |
| 100% CFC free                       | Environmentally friendly design without ozone-damaging chemicals                    |