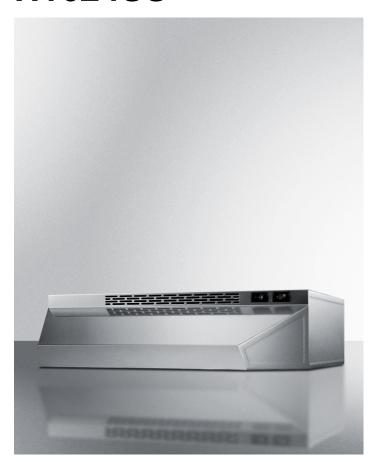

# H1624SS

5" x 24" x 18" (H x W x D)

24 inch wide convertible range hood for ducted or ductless use in stainless steel finish

#### **Highlights:**

24 inch width to match similarly sized ranges

Stainless steel construction for elegant durability

Convertible from top or rear venting into non-vented recirculating mode

#### **Product Features:**

| Stainless steel construction | Durable build for professional look and easy cleanup                  |  |
|------------------------------|-----------------------------------------------------------------------|--|
| Other finishes available     | H1600 series also available in white, black, and bisque finish        |  |
| 24 inch width                | Designed to match 24 inch ranges; more sizes available                |  |
| Convertible range hood       | Use top or rear venting or convert into non-vented recirculating mode |  |
| Two-speed fan                | Variable speed for more venitlation options                           |  |
| Light                        | Switchable light offers more convenience in your kitchen              |  |
| Aluminum-charcoal filter     | Provides thorough filtering to reduce odors                           |  |
| Made in the U.S.A.           | Solid construction priced at great value                              |  |
| More sizes available         | Additional sizes can be specially ordered (minimums apply)            |  |