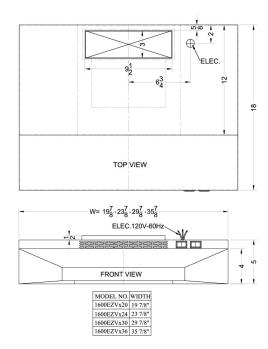

# H1624SS

5" x 24" x 18" (H x W x D)

24 inch wide convertible range hood for ducted or ductless use in stainless steel finish

### **H1624SS Specifications:**

| Overview               |                  |  |
|------------------------|------------------|--|
| Height of Cabinet      | 5.0" (13 cm)     |  |
| Width                  | 24.0" (61 cm)    |  |
| Depth                  | 18.0" (46 cm)    |  |
| Cabinet                | Stainless Steel  |  |
| Voltage/Frequency      | 115 V AC/60 Hz   |  |
| Weight                 | 15.0 lbs. (7 kg) |  |
| Parts & Labor Warranty | 1 Year           |  |
| UPC                    | 761101007854     |  |
| Range Hood             |                  |  |
| Venting                | Convertible      |  |
| Controls               | Dial             |  |
| Light                  | Yes              |  |
| Number of Fan Speeds   | 2                |  |
| Maximum Air Movement   | 160.0 CFM        |  |