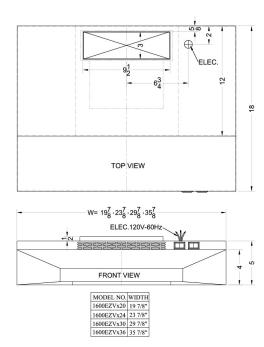

### **H1630B Specifications:**

| Overview               |                  |
|------------------------|------------------|
| Height of Cabinet      | 5.0" (13 cm)     |
| Width                  | 30.0" (76 cm)    |
| Depth                  | 18.0" (46 cm)    |
| Cabinet                | Black            |
| Voltage/Frequency      | 115 V AC/60 Hz   |
| Weight                 | 15.0 lbs. (7 kg) |
| Shipping Weight        | 17.0 lbs. (8 kg) |
| Parts & Labor Warranty | 1 Year           |
| UPC                    | 761101007885     |