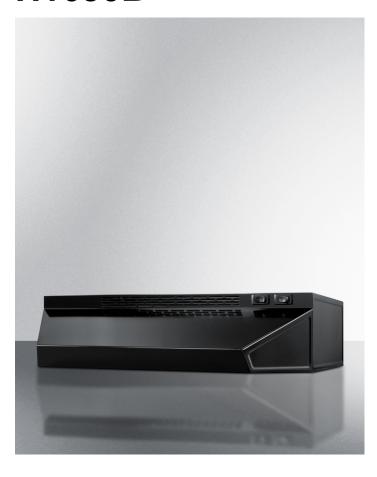

# H1630B

5" x 30" x 18" (H x W x D)

30 inch wide convertible range hood for ducted or ductless use in black finish

#### Highlights:

30" wide range hood to match 30" ranges

Convertible from top or rear venting into non-vented recirculating mode

Features include two-speed fan, switchable light, and combination aluminum-charcoal filter