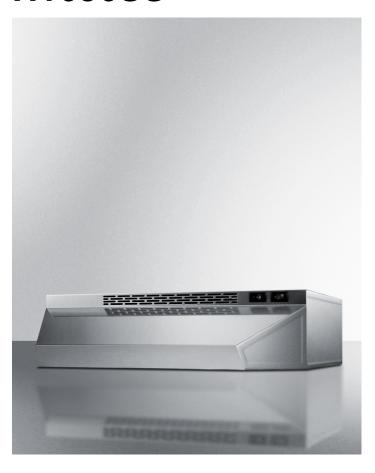

## H1636SS

5" x 36" x 18" (H x W x D)

36 inch wide convertible range hood for ducted or ductless use in stainless steel finish

### **Highlights:**

36" wide hood to match 36" ranges

Convertible from top or rear venting into non-vented recirculating mode

Stainless steel finish for lasting durability