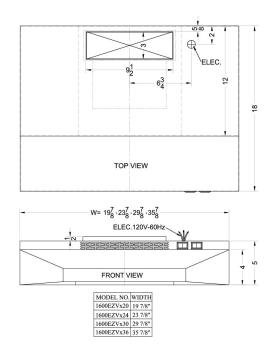

### **H1636SS Specifications:**

| Overview               |                  |
|------------------------|------------------|
| Height of Cabinet      | 5.0" (13 cm)     |
| Width                  | 36.0" (91 cm)    |
| Depth                  | 18.0" (46 cm)    |
| Cabinet                | Stainless Steel  |
| Voltage/Frequency      | 115 V AC/60 Hz   |
| Weight                 | 15.0 lbs. (7 kg) |
| Shipping Weight        | 17.0 lbs. (8 kg) |
| Parts & Labor Warranty | 1 Year           |
| UPC                    | 761101007939     |