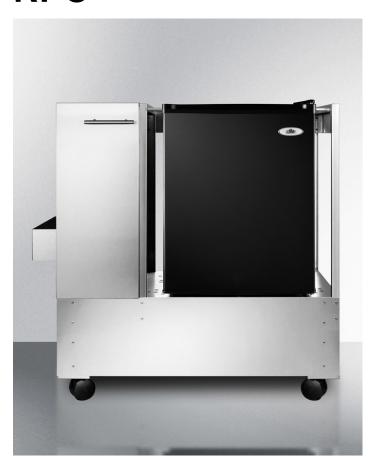

# **RPC**

38.5" x 39" x 21.5" (H x W x D)

Outdoor stainless steel cart designed to accept compact refrigerators

### **Highlights:**

Stainless steel cart built for durable use in the outdoors

Designed to accept a compact refrigerator

Extra storage with cabinet and side shelf

#### **Product Features:**

| Stainless steel cart      | Weatherproof design holds up in the outdoors              |  |
|---------------------------|-----------------------------------------------------------|--|
| Casters                   | Sturdy casters add easy mobility                          |  |
| Storage cabinet           | Keep goods and accessories organized inside this cabinet  |  |
| Shelf                     | Side shelf in stainless steel for extra storage           |  |
| Spaced for a refrigerator | Can accept any compact refrigerator up to 27" W and 21" D |  |