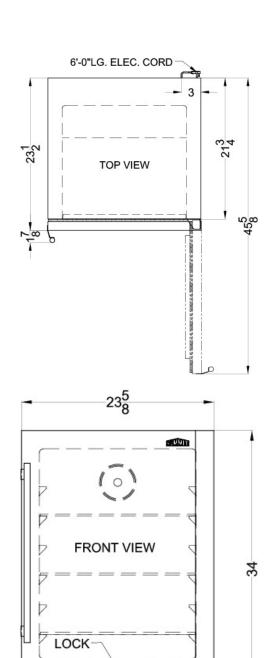

### **SCFF51OS Specifications:**

| Height of Cabinet         34.0" (86 cm)           Width         23.63" (60 cm)           Depth         23.5" (60 cm)           Depth with Handle         25.35" (64 cm)           Depth with door at 90°         45.63" (116 cm)           Capacity         4.72 cu.ft. (134 L)           Defrost Type         Frost-Free           Door         Stainless Steel           Cabinet         Black           US Electrical Safety         ETL           Canadian Electrical         ETL-C           Safety         ETL           Sanitation         ETL-S           Energy Usage/Year         410.0kWh/year           Amps         2.0           Voltage/Frequency         115 V AC/60 Hz           Weight         88.0 lbs. (40 kg)           Shipping Weight         98.0 lbs. (44 kg)           Parts & Labor Warranty         1 Year           Compressor Warranty         5 Years           UPC         761101027067           Freezer         Door Swing         RHD           Reversible         Yes           Shelf Type         Chrome           Shelf Qty         3           Adjustable Shelves         Yes           Thermostat Type </th <th>Overview</th> <th></th>                                                                                                                                                                                                                                                                                                                                                                                                                                                                                                                                                                                                                                                                                                                                                                                                                                                                                                                                              | Overview               |                     |
|------------------------------------------------------------------------------------------------------------------------------------------------------------------------------------------------------------------------------------------------------------------------------------------------------------------------------------------------------------------------------------------------------------------------------------------------------------------------------------------------------------------------------------------------------------------------------------------------------------------------------------------------------------------------------------------------------------------------------------------------------------------------------------------------------------------------------------------------------------------------------------------------------------------------------------------------------------------------------------------------------------------------------------------------------------------------------------------------------------------------------------------------------------------------------------------------------------------------------------------------------------------------------------------------------------------------------------------------------------------------------------------------------------------------------------------------------------------------------------------------------------------------------------------------------------------------------------------------------------------------------------------------------------------------------------------------------------------------------------------------------------------------------------------------------------------------------------------------------------------------------------------------------------------------------------------------------------------------------------------------------------------------------------------------------------------------------------------------------------------------------|------------------------|---------------------|
| Depth 23.5" (60 cm) Depth with Handle 25.35" (64 cm) Depth with door at 90° 45.63" (116 cm) Capacity 4.72 cu.ft. (134 L) Defrost Type Frost-Free Door Stainless Steel Cabinet Black US Electrical Safety ETL Canadian Electrical Safety Sanitation ETL-S Energy Usage/Year 410.0kWh/year Amps 2.0 Voltage/Frequency 115 V AC/60 Hz Weight 88.0 lbs. (40 kg) Shipping Weight 98.0 lbs. (44 kg) Parts & Labor Warranty 1 Year Compressor Warranty 5 Years UPC 761101027067 Freezer Door Swing RHD Reversible Yes Shelf Type Chrome Shelf Qty 3 Adjustable Shelves Yes Thermostat Type Digital Interior Light Yes Fan Type Interior and Exterior Refrigerant Amount 2.8 oz. High Side PSI 270.0                                                                                                                                                                                                                                                                                                                                                                                                                                                                                                                                                                                                                                                                                                                                                                                                                                                                                                                                                                                                                                                                                                                                                                                                                                                                                                                                                                                                                                 | Height of Cabinet      | 34.0" (86 cm)       |
| Depth with Handle 25.35" (64 cm) Depth with door at 90° 45.63" (116 cm) Capacity 4.72 cu.ft. (134 L) Defrost Type Frost-Free Door Stainless Steel Cabinet Black US Electrical Safety ETL Canadian Electrical ETL-C Safety 410.0kWh/year Amps 2.0 Voltage/Frequency 115 V AC/60 Hz Weight 88.0 lbs. (40 kg) Shipping Weight 98.0 lbs. (44 kg) Parts & Labor Warranty 1 Year Compressor Warranty 5 Years UPC 761101027067 Freezer Door Swing RHD Reversible Yes Shelf Type Chrome Shelf Qty 3 Adjustable Shelves Yes Thermostat Type Digital Interior Light Yes Fan Type Interior and Exterior Refrigerant Type R134a Refrigerant Amount 2.8 oz. High Side PSI 270.0                                                                                                                                                                                                                                                                                                                                                                                                                                                                                                                                                                                                                                                                                                                                                                                                                                                                                                                                                                                                                                                                                                                                                                                                                                                                                                                                                                                                                                                           | Width                  | 23.63" (60 cm)      |
| Depth with door at 90° 45.63" (116 cm) Capacity 4.72 cu.ft. (134 L) Defrost Type Frost-Free Door Stainless Steel Cabinet Black US Electrical Safety ETL Canadian Electrical ETL-C Safety Sanitation ETL-S Energy Usage/Year 410.0kWh/year Amps 2.0 Voltage/Frequency 115 V AC/60 Hz Weight 88.0 lbs. (40 kg) Shipping Weight 98.0 lbs. (44 kg) Parts & Labor Warranty 1 Year Compressor Warranty 5 Years UPC 761101027067 Freezer Door Swing RHD Reversible Yes Shelf Type Chrome Shelf Qty 3 Adjustable Shelves Yes Thermostat Type Digital Interior Light Yes Fan Type Interior and Exterior Refrigerant Type R134a Refrigerant Amount 2.8 oz. High Side PSI 270.0                                                                                                                                                                                                                                                                                                                                                                                                                                                                                                                                                                                                                                                                                                                                                                                                                                                                                                                                                                                                                                                                                                                                                                                                                                                                                                                                                                                                                                                         | Depth                  | 23.5" (60 cm)       |
| Capacity 4.72 cu.ft. (134 L)  Defrost Type Frost-Free  Door Stainless Steel  Cabinet Black  US Electrical Safety ETL  Canadian Electrical Safety  Sanitation ETL-S  Energy Usage/Year 410.0kWh/year  Amps 2.0  Voltage/Frequency 115 V AC/60 Hz  Weight 88.0 lbs. (40 kg)  Shipping Weight 98.0 lbs. (44 kg)  Parts & Labor Warranty 1 Year  Compressor Warranty 5 Years  UPC 761101027067  Freezer  Door Swing RHD  Reversible Yes  Shelf Type Chrome  Shelf Qty 3  Adjustable Shelves Yes  Thermostat Type Digital  Interior Light Yes  Fan Type Interior and Exterior  Refrigerant Type R134a  Refrigerant Amount 2.8 oz.  High Side PSI 270.0                                                                                                                                                                                                                                                                                                                                                                                                                                                                                                                                                                                                                                                                                                                                                                                                                                                                                                                                                                                                                                                                                                                                                                                                                                                                                                                                                                                                                                                                            | Depth with Handle      | 25.35" (64 cm)      |
| Defrost Type Frost-Free  Door Stainless Steel Cabinet Black US Electrical Safety ETL Canadian Electrical Safety Sanitation ETL-S Energy Usage/Year 410.0kWh/year Amps 2.0 Voltage/Frequency 115 V AC/60 Hz Weight 88.0 lbs. (40 kg) Shipping Weight 98.0 lbs. (44 kg) Parts & Labor Warranty 1 Year Compressor Warranty 5 Years UPC 761101027067  Freezer Door Swing RHD Reversible Yes Shelf Type Chrome Shelf Qty 3 Adjustable Shelves Yes Thermostat Type Digital Interior Light Yes Fan Type Interior and Exterior Refrigerant Type R134a Refrigerant Amount 2.8 oz. High Side PSI 270.0                                                                                                                                                                                                                                                                                                                                                                                                                                                                                                                                                                                                                                                                                                                                                                                                                                                                                                                                                                                                                                                                                                                                                                                                                                                                                                                                                                                                                                                                                                                                 | Depth with door at 90° | 45.63" (116 cm)     |
| Door Stainless Steel Cabinet Black US Electrical Safety ETL Canadian Electrical Sanitation ETL-S Energy Usage/Year 410.0kWh/year Amps 2.0 Voltage/Frequency 115 V AC/60 Hz Weight 88.0 lbs. (40 kg) Shipping Weight 98.0 lbs. (44 kg) Parts & Labor Warranty 1 Year Compressor Warranty 5 Years UPC 761101027067 Freezer Door Swing RHD Reversible Yes Shelf Type Chrome Shelf Qty 3 Adjustable Shelves Yes Thermostat Type Digital Interior Light Yes Fan Type Interior and Exterior Refrigerant Type R134a Refrigerant Amount 2.8 oz. High Side PSI 270.0                                                                                                                                                                                                                                                                                                                                                                                                                                                                                                                                                                                                                                                                                                                                                                                                                                                                                                                                                                                                                                                                                                                                                                                                                                                                                                                                                                                                                                                                                                                                                                  | Capacity               | 4.72 cu.ft. (134 L) |
| Cabinet Black US Electrical Safety ETL Canadian Electrical Safety Sanitation ETL-S Energy Usage/Year 410.0kWh/year Amps 2.0 Voltage/Frequency 115 V AC/60 Hz Weight 88.0 lbs. (40 kg) Shipping Weight 98.0 lbs. (44 kg) Parts & Labor Warranty 1 Year Compressor Warranty 5 Years UPC 761101027067 Freezer Door Swing RHD Reversible Yes Shelf Type Chrome Shelf Qty 3 Adjustable Shelves Yes Thermostat Type Digital Interior Light Yes Fan Type Interior and Exterior Refrigerant Type R134a Refrigerant Amount 2.8 oz. High Side PSI 270.0                                                                                                                                                                                                                                                                                                                                                                                                                                                                                                                                                                                                                                                                                                                                                                                                                                                                                                                                                                                                                                                                                                                                                                                                                                                                                                                                                                                                                                                                                                                                                                                | Defrost Type           | Frost-Free          |
| US Electrical Safety  Canadian Electrical Safety  Sanitation  ETL-S  Energy Usage/Year  Amps  2.0  Voltage/Frequency  115 V AC/60 Hz  Weight  88.0 lbs. (40 kg)  Shipping Weight  98.0 lbs. (44 kg)  Parts & Labor Warranty  1 Year  Compressor Warranty  5 Years  UPC  761101027067  Freezer  Door Swing  RHD  Reversible  Yes  Shelf Type  Chrome  Shelf Qty  3  Adjustable Shelves  Thermostat Type  Digital  Interior Light  Yes  Fan Type  Interior and Exterior  Refrigerant Type  R134a  Refrigerant Amount  2.8 oz.  High Side PSI  270.0                                                                                                                                                                                                                                                                                                                                                                                                                                                                                                                                                                                                                                                                                                                                                                                                                                                                                                                                                                                                                                                                                                                                                                                                                                                                                                                                                                                                                                                                                                                                                                            | Door                   | Stainless Steel     |
| Canadian Electrical Safety  Sanitation  ETL-S  Energy Usage/Year  Amps  2.0  Voltage/Frequency  115 V AC/60 Hz  Weight  88.0 lbs. (40 kg)  Shipping Weight  Parts & Labor Warranty  1 Year  Compressor Warranty  1 Years  UPC  761101027067  Freezer  Door Swing  RHD  Reversible  Yes  Shelf Type  Chrome  Shelf Qty  3  Adjustable Shelves  Thermostat Type  Digital  Interior Light  Yes  Fan Type  Interior and Exterior  Refrigerant Type  R134a  Refrigerant Amount  2.8 oz.  High Side PSI  270.0                                                                                                                                                                                                                                                                                                                                                                                                                                                                                                                                                                                                                                                                                                                                                                                                                                                                                                                                                                                                                                                                                                                                                                                                                                                                                                                                                                                                                                                                                                                                                                                                                     | Cabinet                | Black               |
| Safety         ETL-S           Energy Usage/Year         410.0kWh/year           Amps         2.0           Voltage/Frequency         115 V AC/60 Hz           Weight         88.0 lbs. (40 kg)           Shipping Weight         98.0 lbs. (44 kg)           Parts & Labor Warranty         1 Year           Compressor Warranty         5 Years           UPC         761101027067           Freezer         Door Swing         RHD           Reversible         Yes           Shelf Type         Chrome           Shelf Qty         3           Adjustable Shelves         Yes           Thermostat Type         Digital           Interior Light         Yes           Fan Type         Interior and Exterior           Refrigerant Type         R134a           Refrigerant Amount         2.8 oz.           High Side PSI         270.0                                                                                                                                                                                                                                                                                                                                                                                                                                                                                                                                                                                                                                                                                                                                                                                                                                                                                                                                                                                                                                                                                                                                                                                                                                                                                | US Electrical Safety   | ETL                 |
| Energy Usage/Year 410.0kWh/year Amps 2.0 Voltage/Frequency 115 V AC/60 Hz Weight 88.0 lbs. (40 kg) Shipping Weight 98.0 lbs. (44 kg) Parts & Labor Warranty 1 Year Compressor Warranty 5 Years UPC 761101027067 Freezer Door Swing RHD Reversible Yes Shelf Type Chrome Shelf Qty 3 Adjustable Shelves Yes Thermostat Type Digital Interior Light Yes Fan Type Interior and Exterior Refrigerant Type R134a Refrigerant Amount 2.8 oz. High Side PSI 270.0                                                                                                                                                                                                                                                                                                                                                                                                                                                                                                                                                                                                                                                                                                                                                                                                                                                                                                                                                                                                                                                                                                                                                                                                                                                                                                                                                                                                                                                                                                                                                                                                                                                                   |                        | ETL-C               |
| Amps 2.0  Voltage/Frequency 115 V AC/60 Hz  Weight 88.0 lbs. (40 kg)  Shipping Weight 98.0 lbs. (44 kg)  Parts & Labor Warranty 1 Year  Compressor Warranty 5 Years  UPC 761101027067  Freezer  Door Swing RHD  Reversible Yes  Shelf Type Chrome  Shelf Qty 3  Adjustable Shelves Yes  Thermostat Type Digital  Interior Light Yes  Fan Type Interior and Exterior  Refrigerant Type R134a  Refrigerant Amount 2.8 oz.  High Side PSI 270.0                                                                                                                                                                                                                                                                                                                                                                                                                                                                                                                                                                                                                                                                                                                                                                                                                                                                                                                                                                                                                                                                                                                                                                                                                                                                                                                                                                                                                                                                                                                                                                                                                                                                                 | Sanitation             | ETL-S               |
| Voltage/Frequency Weight 88.0 lbs. (40 kg) Shipping Weight 98.0 lbs. (44 kg) Parts & Labor Warranty 1 Year Compressor Warranty 5 Years UPC 761101027067 Freezer Door Swing RHD Reversible Yes Shelf Type Chrome Shelf Qty 3 Adjustable Shelves Thermostat Type Digital Interior Light Yes Fan Type Refrigerant Type R134a Refrigerant Amount 2.8 oz. High Side PSI 270.0                                                                                                                                                                                                                                                                                                                                                                                                                                                                                                                                                                                                                                                                                                                                                                                                                                                                                                                                                                                                                                                                                                                                                                                                                                                                                                                                                                                                                                                                                                                                                                                                                                                                                                                                                     | Energy Usage/Year      | 410.0kWh/year       |
| Weight 88.0 lbs. (40 kg) Shipping Weight 98.0 lbs. (44 kg) Parts & Labor Warranty 1 Year Compressor Warranty 5 Years UPC 761101027067 Freezer Door Swing RHD Reversible Yes Shelf Type Chrome Shelf Qty 3 Adjustable Shelves Yes Thermostat Type Digital Interior Light Yes Fan Type Interior and Exterior Refrigerant Type R134a Refrigerant Amount 2.8 oz. High Side PSI 270.0                                                                                                                                                                                                                                                                                                                                                                                                                                                                                                                                                                                                                                                                                                                                                                                                                                                                                                                                                                                                                                                                                                                                                                                                                                                                                                                                                                                                                                                                                                                                                                                                                                                                                                                                             | Amps                   | 2.0                 |
| Shipping Weight 98.0 lbs. (44 kg) Parts & Labor Warranty 1 Year Compressor Warranty 5 Years UPC 761101027067 Freezer  Door Swing RHD Reversible Yes Shelf Type Chrome Shelf Qty 3 Adjustable Shelves Yes Thermostat Type Digital Interior Light Yes Fan Type Interior and Exterior Refrigerant Type R134a Refrigerant Amount 2.8 oz. High Side PSI 270.0                                                                                                                                                                                                                                                                                                                                                                                                                                                                                                                                                                                                                                                                                                                                                                                                                                                                                                                                                                                                                                                                                                                                                                                                                                                                                                                                                                                                                                                                                                                                                                                                                                                                                                                                                                     | Voltage/Frequency      | 115 V AC/60 Hz      |
| Parts & Labor Warranty  Compressor Warranty  5 Years  UPC  761101027067  Freezer  Door Swing  RHD  Reversible  Yes  Shelf Type  Chrome  Shelf Qty  3  Adjustable Shelves  Thermostat Type  Digital Interior Light  Fan Type  Interior and Exterior  Refrigerant Type  R134a  Refrigerant Amount  2.8 oz.  High Side PSI  270.0                                                                                                                                                                                                                                                                                                                                                                                                                                                                                                                                                                                                                                                                                                                                                                                                                                                                                                                                                                                                                                                                                                                                                                                                                                                                                                                                                                                                                                                                                                                                                                                                                                                                                                                                                                                               | Weight                 | 88.0 lbs. (40 kg)   |
| Compressor Warranty         5 Years           UPC         761101027067           Freezer           Door Swing         RHD           Reversible         Yes           Shelf Type         Chrome           Shelf Qty         3           Adjustable Shelves         Yes           Thermostat Type         Digital           Interior Light         Yes           Fan Type         Interior and Exterior           Refrigerant Type         R134a           Refrigerant Amount         2.8 oz.           High Side PSI         270.0                                                                                                                                                                                                                                                                                                                                                                                                                                                                                                                                                                                                                                                                                                                                                                                                                                                                                                                                                                                                                                                                                                                                                                                                                                                                                                                                                                                                                                                                                                                                                                                            | Shipping Weight        | 98.0 lbs. (44 kg)   |
| UPC         761101027067           Freezer         Preezer           Door Swing         RHD           Reversible         Yes           Shelf Type         Chrome           Shelf Qty         3           Adjustable Shelves         Yes           Thermostat Type         Digital           Interior Light         Yes           Fan Type         Interior and Exterior           Refrigerant Type         R134a           Refrigerant Amount         2.8 oz.           High Side PSI         270.0                                                                                                                                                                                                                                                                                                                                                                                                                                                                                                                                                                                                                                                                                                                                                                                                                                                                                                                                                                                                                                                                                                                                                                                                                                                                                                                                                                                                                                                                                                                                                                                                                          | Parts & Labor Warranty | 1 Year              |
| FreezerDoor SwingRHDReversibleYesShelf TypeChromeShelf Qty3Adjustable ShelvesYesThermostat TypeDigitalInterior LightYesFan TypeInterior and ExteriorRefrigerant TypeR134aRefrigerant Amount2.8 oz.High Side PSI270.0                                                                                                                                                                                                                                                                                                                                                                                                                                                                                                                                                                                                                                                                                                                                                                                                                                                                                                                                                                                                                                                                                                                                                                                                                                                                                                                                                                                                                                                                                                                                                                                                                                                                                                                                                                                                                                                                                                         | Compressor Warranty    | 5 Years             |
| Door Swing RHD Reversible Yes Shelf Type Chrome Shelf Qty 3 Adjustable Shelves Yes Thermostat Type Digital Interior Light Yes Fan Type Interior and Exterior Refrigerant Type R134a Refrigerant Amount 2.8 oz. High Side PSI 270.0                                                                                                                                                                                                                                                                                                                                                                                                                                                                                                                                                                                                                                                                                                                                                                                                                                                                                                                                                                                                                                                                                                                                                                                                                                                                                                                                                                                                                                                                                                                                                                                                                                                                                                                                                                                                                                                                                           | UPC                    | 761101027067        |
| Reversible Yes  Shelf Type Chrome  Shelf Qty 3  Adjustable Shelves Yes  Thermostat Type Digital  Interior Light Yes  Fan Type Interior and Exterior  Refrigerant Type R134a  Refrigerant Amount 2.8 oz.  High Side PSI 270.0                                                                                                                                                                                                                                                                                                                                                                                                                                                                                                                                                                                                                                                                                                                                                                                                                                                                                                                                                                                                                                                                                                                                                                                                                                                                                                                                                                                                                                                                                                                                                                                                                                                                                                                                                                                                                                                                                                 | Freezer                |                     |
| Shelf Type Chrome Shelf Qty 3 Adjustable Shelves Yes Thermostat Type Digital Interior Light Yes Fan Type Interior and Exterior Refrigerant Type R134a Refrigerant Amount 2.8 oz. High Side PSI 270.0                                                                                                                                                                                                                                                                                                                                                                                                                                                                                                                                                                                                                                                                                                                                                                                                                                                                                                                                                                                                                                                                                                                                                                                                                                                                                                                                                                                                                                                                                                                                                                                                                                                                                                                                                                                                                                                                                                                         | Door Swing             | RHD                 |
| Shelf Qty 3 Adjustable Shelves Yes Thermostat Type Digital Interior Light Yes Fan Type Interior and Exterior Refrigerant Type R134a Refrigerant Amount 2.8 oz. High Side PSI 270.0                                                                                                                                                                                                                                                                                                                                                                                                                                                                                                                                                                                                                                                                                                                                                                                                                                                                                                                                                                                                                                                                                                                                                                                                                                                                                                                                                                                                                                                                                                                                                                                                                                                                                                                                                                                                                                                                                                                                           | Reversible             | Yes                 |
| Adjustable Shelves  Thermostat Type  Digital Interior Light  Fan Type  Interior and Exterior  Refrigerant Type  Refrigerant Amount  High Side PSI  Pigstal  Pigstal | Shelf Type             | Chrome              |
| Thermostat Type Digital Interior Light Yes Fan Type Interior and Exterior Refrigerant Type R134a Refrigerant Amount 2.8 oz. High Side PSI 270.0                                                                                                                                                                                                                                                                                                                                                                                                                                                                                                                                                                                                                                                                                                                                                                                                                                                                                                                                                                                                                                                                                                                                                                                                                                                                                                                                                                                                                                                                                                                                                                                                                                                                                                                                                                                                                                                                                                                                                                              | Shelf Qty              | 3                   |
| Interior Light Yes Fan Type Interior and Exterior Refrigerant Type Refrigerant Amount Light Side PSI Refrigerant Amount Refrigerant Amount Refrigerant Amount Refrigerant Amount Refrigerant Amount                                                                                                                                                                                                                                                                                                                                                                                                                                                                                                                                                                                                                                                                                                                                                                                                                                                                                                                                                                                                                                                                                                                                                                                                                                                                                                                                                                                                                                                                                                                                                                                                                                                                                                                                                                                                                                                                                                                          | Adjustable Shelves     | Yes                 |
| Fan Type Interior and Exterior Refrigerant Type R134a Refrigerant Amount 2.8 oz. High Side PSI 270.0                                                                                                                                                                                                                                                                                                                                                                                                                                                                                                                                                                                                                                                                                                                                                                                                                                                                                                                                                                                                                                                                                                                                                                                                                                                                                                                                                                                                                                                                                                                                                                                                                                                                                                                                                                                                                                                                                                                                                                                                                         | Thermostat Type        | Digital             |
| Exterior Refrigerant Type R134a Refrigerant Amount 2.8 oz. High Side PSI 270.0                                                                                                                                                                                                                                                                                                                                                                                                                                                                                                                                                                                                                                                                                                                                                                                                                                                                                                                                                                                                                                                                                                                                                                                                                                                                                                                                                                                                                                                                                                                                                                                                                                                                                                                                                                                                                                                                                                                                                                                                                                               | Interior Light         | Yes                 |
| Refrigerant Amount 2.8 oz. High Side PSI 270.0                                                                                                                                                                                                                                                                                                                                                                                                                                                                                                                                                                                                                                                                                                                                                                                                                                                                                                                                                                                                                                                                                                                                                                                                                                                                                                                                                                                                                                                                                                                                                                                                                                                                                                                                                                                                                                                                                                                                                                                                                                                                               | Fan Type               |                     |
| High Side PSI 270.0                                                                                                                                                                                                                                                                                                                                                                                                                                                                                                                                                                                                                                                                                                                                                                                                                                                                                                                                                                                                                                                                                                                                                                                                                                                                                                                                                                                                                                                                                                                                                                                                                                                                                                                                                                                                                                                                                                                                                                                                                                                                                                          | Refrigerant Type       | R134a               |
|                                                                                                                                                                                                                                                                                                                                                                                                                                                                                                                                                                                                                                                                                                                                                                                                                                                                                                                                                                                                                                                                                                                                                                                                                                                                                                                                                                                                                                                                                                                                                                                                                                                                                                                                                                                                                                                                                                                                                                                                                                                                                                                              | Refrigerant Amount     | 2.8 oz.             |
| Low Side PSI 106.0                                                                                                                                                                                                                                                                                                                                                                                                                                                                                                                                                                                                                                                                                                                                                                                                                                                                                                                                                                                                                                                                                                                                                                                                                                                                                                                                                                                                                                                                                                                                                                                                                                                                                                                                                                                                                                                                                                                                                                                                                                                                                                           | High Side PSI          | 270.0               |
|                                                                                                                                                                                                                                                                                                                                                                                                                                                                                                                                                                                                                                                                                                                                                                                                                                                                                                                                                                                                                                                                                                                                                                                                                                                                                                                                                                                                                                                                                                                                                                                                                                                                                                                                                                                                                                                                                                                                                                                                                                                                                                                              | Low Side PSI           | 106.0               |

ELEC. CORD