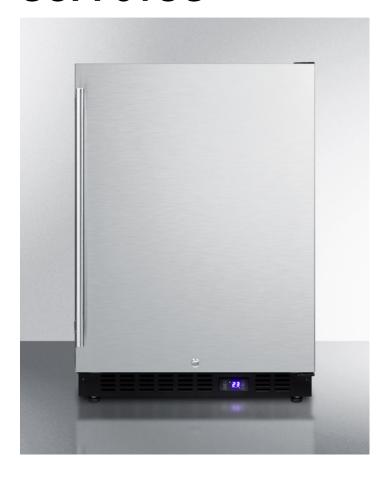

# SCFF510S

34" x 23.63" x 23.5" (H x W x D)

Frost-free outdoor all-freezer for built-in or freestanding use with black cabinet, stainless steel door, digital thermostat, LED lighting, and lock

#### **Highlights:**

Weatherproof construction for use in the outdoors

True frost-free operation saves you maintenance by preventing icy buildup

Flexible design allows built-in or freestanding use in 24" wide spaces

#### **Product Features:**

| U.L. approved for outdoor use | Weatherproof design rated safe for outdoor operation                                                     |  |
|-------------------------------|----------------------------------------------------------------------------------------------------------|--|
| Frost-free operation          | No-frost convenience eliminates the need to manually defrost the unit                                    |  |
| Built-in capable              | Make the best use of space by installing your freezer under the counter and flush with other cabinets    |  |
| Fully finished cabinet        | Allows the freezer to be used as a freestanding model                                                    |  |
| Digital thermostat            | Electronic controls offer easy and intuitive temperature management                                      |  |
| Recessed LED light            | Elegant lighting with an on/off switch located on the control panel                                      |  |
| Reversible door               | User reversible door swing for added placement flexibility                                               |  |
| Adjustable shelves            | Rearrange your freezer space to accommodate all shapes and sizes or remove shelves for a simple clean-up |  |
| Factory installed lock        | Keyed lock for a secure interior                                                                         |  |