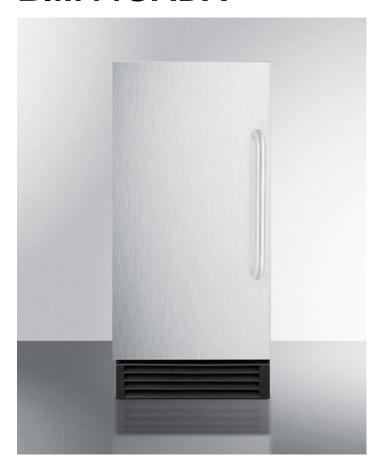

## **BIM44GADA**

32.56" x 14.5" x 23.5" (H x W x D)

ADA compliant NSF-listed auto defrost clear icemaker with internal pump for built-in or freestanding use under counters

## **Product Features:**

| ADA compliant                                | 32 3/8" height fits under lower ADA compliant counters (note: if installing under a counter, you must add a notch for the hinge that reaches 32 9/16")                   |
|----------------------------------------------|--------------------------------------------------------------------------------------------------------------------------------------------------------------------------|
| ENERGY STAR certified commercial performance | Efficient performance for commercial use                                                                                                                                 |
| Commercially approved                        | NSF listed for use in commercial establishments                                                                                                                          |
| Built-in pump                                | Internal pump allows more flexibility in placing the unit                                                                                                                |
| Automatic defrost                            | Simplify appliance care by letting your icemaker defrost itself                                                                                                          |
| Reversible door                              | Keep your options flexible with a reversible door that is easy to switch when your arrangement changes; Unit ships LHD but can be reversed in our factory or by the user |
| Built-in capable                             | Make the best use of space by installing your icemaker under the counter                                                                                                 |
| Stainless steel door                         | Professional styling with lasting durability                                                                                                                             |
| Professional towel bar handle                | A curved handle in brushed stainless steel offers an easy grip                                                                                                           |