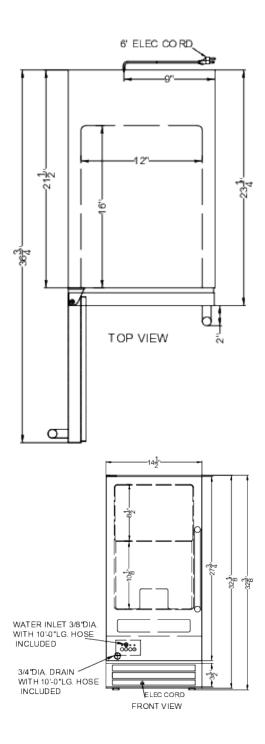

## **BIM44GADA**

32.56" x 14.5" x 23.5" (H x W x D)

ADA compliant NSF-listed auto defrost clear icemaker with internal pump for built-in or freestanding use under counters

## **BIM44GADA Specifications:**

| Overview                                                                                                                                                                                                                   |                                                                                                               |
|----------------------------------------------------------------------------------------------------------------------------------------------------------------------------------------------------------------------------|---------------------------------------------------------------------------------------------------------------|
| Height of Cabinet                                                                                                                                                                                                          | 32.38" (82 cm)                                                                                                |
| Height to Hinge Cap                                                                                                                                                                                                        | 32.56" (83 cm)                                                                                                |
| Width                                                                                                                                                                                                                      | 14.5" (37 cm)                                                                                                 |
| Depth                                                                                                                                                                                                                      | 23.5" (60 cm)                                                                                                 |
| Depth with Handle                                                                                                                                                                                                          | 25.0" (64 cm)                                                                                                 |
| Depth with door at 90°                                                                                                                                                                                                     | 36.75" (93 cm)                                                                                                |
| Defrost Type                                                                                                                                                                                                               | Automatic                                                                                                     |
| Door                                                                                                                                                                                                                       | Stainless Steel                                                                                               |
| Cabinet                                                                                                                                                                                                                    | Black                                                                                                         |
| US Electrical Safety                                                                                                                                                                                                       | UL                                                                                                            |
| Canadian Electrical<br>Safety                                                                                                                                                                                              | ULC                                                                                                           |
| Sanitation                                                                                                                                                                                                                 | NSF                                                                                                           |
| Amps                                                                                                                                                                                                                       | 4.8                                                                                                           |
| Voltage/Frequency                                                                                                                                                                                                          | 115 V AC/60 Hz                                                                                                |
| Weight                                                                                                                                                                                                                     | 100.0 lbs. (45 kg)                                                                                            |
| Shipping Weight                                                                                                                                                                                                            | 109.5 lbs. (50 kg)                                                                                            |
| Parts & Labor Warranty                                                                                                                                                                                                     | 1 Year                                                                                                        |
| Compressor Warranty                                                                                                                                                                                                        | 5 Years                                                                                                       |
| UPC                                                                                                                                                                                                                        | 761101021959                                                                                                  |
|                                                                                                                                                                                                                            | 701101021939                                                                                                  |
| Icemaker                                                                                                                                                                                                                   | 701101021939                                                                                                  |
|                                                                                                                                                                                                                            | LHD                                                                                                           |
| Icemaker                                                                                                                                                                                                                   |                                                                                                               |
| <b>Icemaker</b> Door Swing                                                                                                                                                                                                 | LHD                                                                                                           |
| Icemaker  Door Swing  Reversible                                                                                                                                                                                           | LHD<br>Yes                                                                                                    |
| Door Swing Reversible Drain Required                                                                                                                                                                                       | LHD<br>Yes<br>Yes                                                                                             |
| Door Swing Reversible Drain Required Daily Ice Production                                                                                                                                                                  | LHD Yes Yes 50.0 lbs. (23 kg)                                                                                 |
| Door Swing Reversible Drain Required Daily Ice Production Ice Storage Capacity                                                                                                                                             | LHD Yes Yes 50.0 lbs. (23 kg) 25.0 lbs. (11 kg)                                                               |
| Door Swing Reversible Drain Required Daily Ice Production Ice Storage Capacity Ice Shape                                                                                                                                   | LHD Yes Yes 50.0 lbs. (23 kg) 25.0 lbs. (11 kg) Cube                                                          |
| Icemaker  Door Swing  Reversible  Drain Required  Daily Ice Production  Ice Storage Capacity  Ice Shape  Size of Cube                                                                                                      | LHD Yes Yes 50.0 lbs. (23 kg) 25.0 lbs. (11 kg) Cube 7/8" x 7/8" x 7/8"                                       |
| Icemaker Door Swing Reversible Drain Required Daily Ice Production Ice Storage Capacity Ice Shape Size of Cube Number of Ice Cube Sizes                                                                                    | LHD Yes Yes 50.0 lbs. (23 kg) 25.0 lbs. (11 kg) Cube 7/8" x 7/8" x 7/8" 1                                     |
| Icemaker  Door Swing  Reversible  Drain Required  Daily Ice Production  Ice Storage Capacity  Ice Shape  Size of Cube  Number of Ice Cube Sizes  Fan Type                                                                  | LHD Yes Yes 50.0 lbs. (23 kg) 25.0 lbs. (11 kg) Cube 7/8" x 7/8" x 7/8" 1 Exterior                            |
| Icemaker  Door Swing  Reversible  Drain Required  Daily Ice Production  Ice Storage Capacity  Ice Shape  Size of Cube  Number of Ice Cube Sizes  Fan Type  Refrigerant Type                                                | LHD Yes Yes 50.0 lbs. (23 kg) 25.0 lbs. (11 kg) Cube 7/8" x 7/8" x 7/8" 1 Exterior R134a                      |
| Icemaker  Door Swing  Reversible  Drain Required  Daily Ice Production Ice Storage Capacity Ice Shape Size of Cube  Number of Ice Cube Sizes  Fan Type  Refrigerant Type  Refrigerant Amount                               | LHD Yes Yes 50.0 lbs. (23 kg) 25.0 lbs. (11 kg) Cube 7/8" x 7/8" x 7/8" 1 Exterior R134a 3.88 oz.             |
| Icemaker Door Swing Reversible Drain Required Daily Ice Production Ice Storage Capacity Ice Shape Size of Cube Number of Ice Cube Sizes Fan Type Refrigerant Type Refrigerant Amount High Side PSI                         | LHD Yes Yes 50.0 lbs. (23 kg) 25.0 lbs. (11 kg) Cube 7/8" x 7/8" x 7/8" 1 Exterior R134a 3.88 oz. 350.0       |
| Icemaker  Door Swing  Reversible  Drain Required  Daily Ice Production Ice Storage Capacity Ice Shape  Size of Cube  Number of Ice Cube Sizes  Fan Type  Refrigerant Type  Refrigerant Amount  High Side PSI  Low Side PSI | LHD Yes Yes 50.0 lbs. (23 kg) 25.0 lbs. (11 kg) Cube 7/8" x 7/8" x 7/8" 1 Exterior R134a 3.88 oz. 350.0 130.0 |