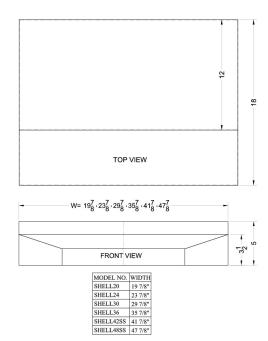

### **Shell36W Specifications:**

| Overview               |                  |  |
|------------------------|------------------|--|
| Height of Cabinet      | 5.0" (13 cm)     |  |
| Width                  | 36.0" (91 cm)    |  |
| Depth                  | 18.0" (46 cm)    |  |
| Cabinet                | White            |  |
| Weight                 | 10.0 lbs. (5 kg) |  |
| Shipping Weight        | 13.0 lbs. (6 kg) |  |
| Parts & Labor Warranty | 1 Year           |  |
| UPC                    | 761101019802     |  |