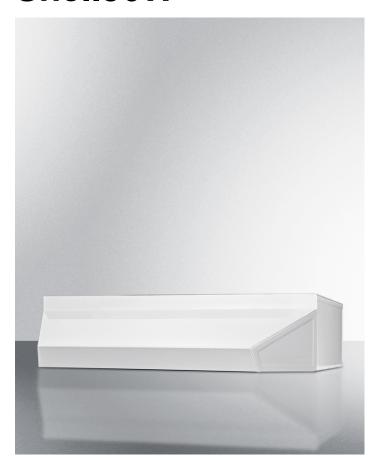

# Shell36W

5" x 36" x 18" (H x W x D)

36" wide shell hood in white

#### **Highlights:**

36" wide shell hood to match 36" ranges White finish and contemporary styling Made in the USA