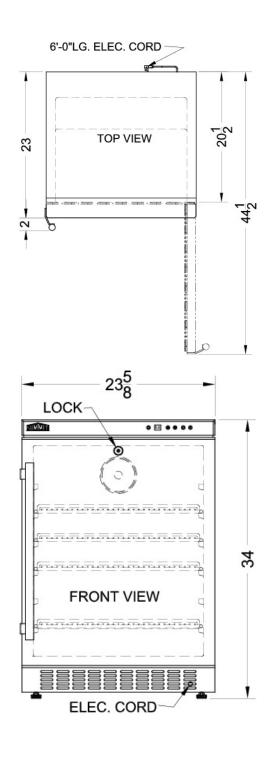

## **SPR625OS Specifications:**

| Height of Cabinet                                                                                                                                               | 34.0" (86 cm)                                                                                            |
|-----------------------------------------------------------------------------------------------------------------------------------------------------------------|----------------------------------------------------------------------------------------------------------|
| Width                                                                                                                                                           | 23.63" (60 cm)                                                                                           |
| Depth                                                                                                                                                           | 23.0" (58 cm)                                                                                            |
| Depth with Handle                                                                                                                                               | 25.0" (64 cm)                                                                                            |
| Depth with door at 90°                                                                                                                                          | 44.5" (113 cm)                                                                                           |
| Capacity                                                                                                                                                        | 5.5 cu.ft. (156 L)                                                                                       |
| Defrost Type                                                                                                                                                    | Automatic                                                                                                |
| Door                                                                                                                                                            | Stainless Steel                                                                                          |
| Cabinet                                                                                                                                                         | Black                                                                                                    |
| US Electrical Safety                                                                                                                                            | ETL                                                                                                      |
| Canadian Electrical<br>Safety                                                                                                                                   | ETL-C                                                                                                    |
| Energy Usage/Year                                                                                                                                               | 425.0kWh/year                                                                                            |
| Amps                                                                                                                                                            | 2.0                                                                                                      |
| Voltage/Frequency                                                                                                                                               | 115 V AC/60 Hz                                                                                           |
| Parts & Labor Warranty                                                                                                                                          | 1 Year                                                                                                   |
| Compressor Warranty                                                                                                                                             | 5 Years                                                                                                  |
| UPC                                                                                                                                                             | 761101023182                                                                                             |
| Refrigerator Features                                                                                                                                           |                                                                                                          |
| Door Swing                                                                                                                                                      | RHD                                                                                                      |
| Reversible                                                                                                                                                      | Yes                                                                                                      |
| Shelf Type                                                                                                                                                      | Wire                                                                                                     |
| Shelf Qty                                                                                                                                                       | 4                                                                                                        |
|                                                                                                                                                                 |                                                                                                          |
| Adjustable Shelves                                                                                                                                              | Yes                                                                                                      |
| Adjustable Shelves Thermostat Type                                                                                                                              | Yes<br>Digital                                                                                           |
| <u> </u>                                                                                                                                                        |                                                                                                          |
| Thermostat Type                                                                                                                                                 | Digital<br>Interior and                                                                                  |
| Thermostat Type Fan Type                                                                                                                                        | Digital<br>Interior and<br>Exterior                                                                      |
| Thermostat Type Fan Type Refrigerant Type                                                                                                                       | Digital Interior and Exterior R134a                                                                      |
| Thermostat Type Fan Type Refrigerant Type Refrigerant Amount                                                                                                    | Digital Interior and Exterior R134a 2.83oz.                                                              |
| Thermostat Type Fan Type Refrigerant Type Refrigerant Amount High Side PSI                                                                                      | Digital Interior and Exterior R134a 2.83oz. 270.0                                                        |
| Thermostat Type Fan Type Refrigerant Type Refrigerant Amount High Side PSI Low Side PSI                                                                         | Digital Interior and Exterior R134a 2.83oz. 270.0 103.0                                                  |
| Thermostat Type Fan Type Refrigerant Type Refrigerant Amount High Side PSI Low Side PSI Interior Light                                                          | Digital Interior and Exterior R134a 2.83oz. 270.0 103.0                                                  |
| Thermostat Type Fan Type Refrigerant Type Refrigerant Amount High Side PSI Low Side PSI Interior Light Dimensions                                               | Digital Interior and Exterior R134a 2.83oz. 270.0 103.0 Yes                                              |
| Thermostat Type Fan Type Refrigerant Type Refrigerant Amount High Side PSI Low Side PSI Interior Light Dimensions Interior Height                               | Digital Interior and Exterior R134a 2.83oz. 270.0 103.0 Yes                                              |
| Thermostat Type Fan Type Refrigerant Type Refrigerant Amount High Side PSI Low Side PSI Interior Light Dimensions Interior Height Interior Width                | Digital Interior and Exterior R134a 2.83oz. 270.0 103.0 Yes 25.75" (65 cm) 20.75" (53 cm)                |
| Thermostat Type Fan Type Refrigerant Type Refrigerant Amount High Side PSI Low Side PSI Interior Light Dimensions Interior Height Interior Width Interior Depth | Digital Interior and Exterior R134a 2.83oz. 270.0 103.0 Yes 25.75" (65 cm) 20.75" (53 cm) 17.25" (44 cm) |