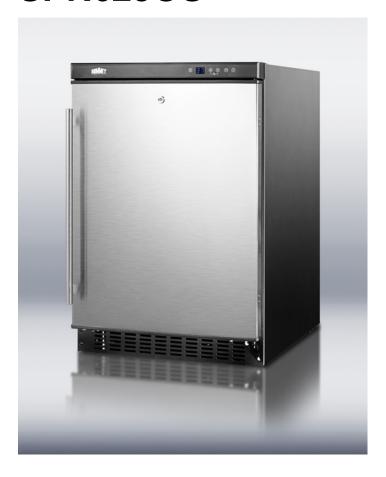

# **SPR625OS**

34" x 23.63" x 23" (H x W x D)

DISCONTINUED: Replaced by SPR627OS

### **Highlights:**

Durable construction for use in the outdoors

Flexible design allows built-in or freestanding use in 24" wide spaces

Factory installed lock provides security you can count on

#### **Product Features:**

| Built-in capable             | Make the best use of space by installing your appliance under the counter                                                              |  |
|------------------------------|----------------------------------------------------------------------------------------------------------------------------------------|--|
| Fully finished black cabinet | Allows the unit to be used freestanding in the outdoors                                                                                |  |
| Stainless steel door         | Durable construction with a professional look                                                                                          |  |
| Factory installed lock       | Keyed lock for secure interior                                                                                                         |  |
| Professional handle          | Includes a full-length pro handle in brushed chrome                                                                                    |  |
| Automatic defrost            | Reduced maintenance with auto defrost system                                                                                           |  |
| Digital thermostat           | Electronic controls for precise temperature management, with temperature readout and controls externally located for added convenience |  |
| Recessed LED light           | Elegant lighting with a convenient on/off switch on the exterior control panel                                                         |  |
| Internal fan                 | Fan-forced cooling ensures the unit is evenly cooled from top to bottom                                                                |  |