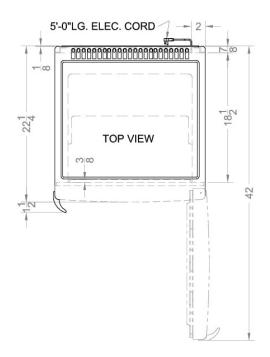

# UF850L

56.75" x 21.5" x 22.25" (H x W x D)

DISCONTINUED

### **UF850L Specifications:**

| Overview                   |                    |  |
|----------------------------|--------------------|--|
| Height of Cabinet          | 56.75" (144 cm)    |  |
| Width                      | 21.5" (55 cm)      |  |
| Depth                      | 22.25" (57 cm)     |  |
| Depth with Handle          | 23.75" (60 cm)     |  |
| Depth with door at 90°     | 41.5" (105 cm)     |  |
| Capacity                   | 6.4 cu.ft. (181 L) |  |
| Defrost Type               | Manual             |  |
| Door                       | White              |  |
| Cabinet                    | White              |  |
| US Electrical Safety       | UL                 |  |
| Canadian Electrical Safety | ULC                |  |
| Energy Usage/Year          | 305.0kWh/year      |  |
| Voltage/Frequency          | 115 V AC/60 Hz     |  |
| Parts & Labor Warranty     | 1 Year             |  |
| Compressor Warranty        | 5 Years            |  |
| UPC                        | 761101021942       |  |
| Freezer                    |                    |  |
| Door Swing                 | RHD                |  |
| Reversible                 | Yes                |  |
| Interior Height            | 48.0" (122 cm)     |  |
| Interior Width             | 15.75" (40 cm)     |  |
| Interior Depth             | 15.5" (39 cm)      |  |
| Thermostat Type            | Dial               |  |
| Level Legs                 | 2                  |  |
| Wheels                     | 2                  |  |
| Interior Drawers           | Yes                |  |
| Drawers Qty                | 5                  |  |