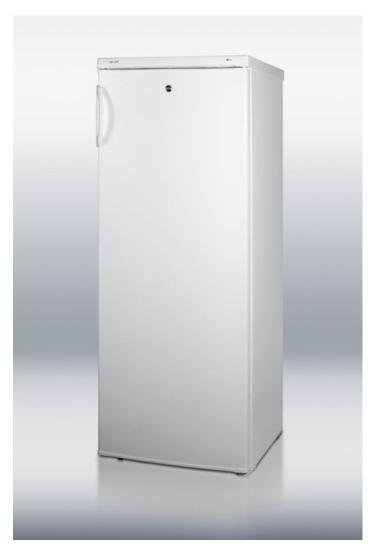

# UF850L

56.75" x 21.5" x 22.25" (H x W x D)

DISCONTINUED

### **Highlights:**

Unique 22 inch footprint with full 6.4 cu.ft. capacity

Factory installed lock provides security you can count on

Slide-out baskets with plastic fronts help to protect stored contents from ambient temperatures when the door is opened

#### **Product Features:**

| Thin-line design                                                                                                                                                                                                                                                     | Slim 22 inch width fits easily in tight spaces                                                                                                               |
|----------------------------------------------------------------------------------------------------------------------------------------------------------------------------------------------------------------------------------------------------------------------|--------------------------------------------------------------------------------------------------------------------------------------------------------------|
| Full capacity                                                                                                                                                                                                                                                        | 6.4 cu.ft. of capacity inside                                                                                                                                |
| Factory installed lock                                                                                                                                                                                                                                               | Top-mounted lock for convenient security                                                                                                                     |
| Manual defrost                                                                                                                                                                                                                                                       | Static cooling system with no internal fans                                                                                                                  |
| Pull-out baskets                                                                                                                                                                                                                                                     | Sliding wire-bottom drawers allow easy storage, with plastic fronts that protect contents from being exposed to ambient temperatures when the door is opened |
| Reversible door                                                                                                                                                                                                                                                      | Keep your options flexible with a reversible door that is easy to switch when your arrangement changes                                                       |
| High temperature light                                                                                                                                                                                                                                               | Light located at the top of the door will turn on if the interior reaches a high temperature                                                                 |
| 100% CFC free Environmentally friendly design does not contain ozone-damaging chemicals  SUMMIT APPLIANCE DIVISION, FELIX STORCH, INC.   ISO 9001:2015 Certified  770 Garrison Avenue Bronx, NY 10474 USA TEL 718-893-3900 FAX 844-478-8799 info@summitappliance.com |                                                                                                                                                              |