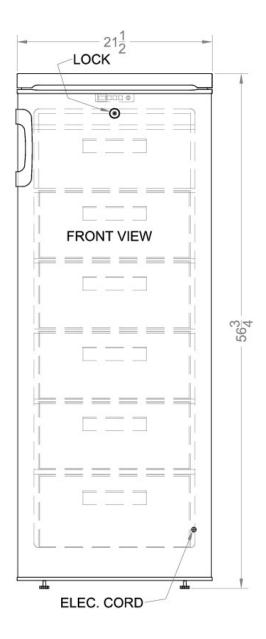

# UF850L

56.75" x 21.5" x 22.25" (H x W x D)

DISCONTINUED

#### **Product Features:**

| Thin-line design                                                                                                                                                                                                                                                     | Slim 22 inch width fits easily in tight spaces                                                                                                               |
|----------------------------------------------------------------------------------------------------------------------------------------------------------------------------------------------------------------------------------------------------------------------|--------------------------------------------------------------------------------------------------------------------------------------------------------------|
| Full capacity                                                                                                                                                                                                                                                        | 6.4 cu.ft. of capacity inside                                                                                                                                |
| Factory installed lock                                                                                                                                                                                                                                               | Top-mounted lock for convenient security                                                                                                                     |
| Manual defrost                                                                                                                                                                                                                                                       | Static cooling system with no internal fans                                                                                                                  |
| Pull-out baskets                                                                                                                                                                                                                                                     | Sliding wire-bottom drawers allow easy storage, with plastic fronts that protect contents from being exposed to ambient temperatures when the door is opened |
| Reversible door                                                                                                                                                                                                                                                      | Keep your options flexible with a reversible door that is easy to switch when your arrangement changes                                                       |
| High temperature light                                                                                                                                                                                                                                               | Light located at the top of the door will turn on if the interior reaches a high temperature                                                                 |
| 100% CFC free Environmentally friendly design does not contain ozone-damaging chemicals  SUMMIT APPLIANCE DIVISION, FELIX STORCH, INC.   ISO 9001:2015 Certified  770 Garrison Avenue Bronx, NY 10474 USA TEL 718-893-3900 FAX 844-478-8799 info@summitappliance.com |                                                                                                                                                              |

### **UF850L Specifications:**

| Overview                   |                    |  |
|----------------------------|--------------------|--|
| Height of Cabinet          | 56.75" (144 cm)    |  |
| Width                      | 21.5" (55 cm)      |  |
| Depth                      | 22.25" (57 cm)     |  |
| Depth with Handle          | 23.75" (60 cm)     |  |
| Depth with door at 90°     | 41.5" (105 cm)     |  |
| Capacity                   | 6.4 cu.ft. (181 L) |  |
| Defrost Type               | Manual             |  |
| Door                       | White              |  |
| Cabinet                    | White              |  |
| US Electrical Safety       | UL                 |  |
| Canadian Electrical Safety | ULC                |  |
| Energy Usage/Year          | 305.0kWh/year      |  |
| Voltage/Frequency          | 115 V AC/60 Hz     |  |
| Parts & Labor Warranty     | 1 Year             |  |
| Compressor Warranty        | 5 Years            |  |
| UPC                        | 761101021942       |  |
| Freezer                    |                    |  |
| Door Swing                 | RHD                |  |
| Reversible                 | Yes                |  |
| Interior Height            | 48.0" (122 cm)     |  |
| Interior Width             | 15.75" (40 cm)     |  |
| Interior Depth             | 15.5" (39 cm)      |  |
| Thermostat Type            | Dial               |  |
| Level Legs                 | 2                  |  |
| Wheels                     | 2                  |  |
| Interior Drawers           | Yes                |  |
| Drawers Qty                | 5                  |  |