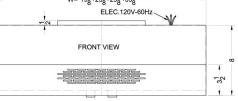

## **ULT2820SS Specifications:**

| Overview                      |                              |
|-------------------------------|------------------------------|
| Height of Cabinet             | 9.0" (23 cm)                 |
| Width                         | 20.0" (51 cm)                |
| Depth                         | 17.88" (45 cm)               |
| Cabinet                       | Stainless Steel              |
| US Electrical Safety          | UL                           |
| Canadian Electrical<br>Safety | ULC                          |
| Weight                        | 15.0 lbs. (7 kg)             |
| Parts & Labor<br>Warranty     | 1 Year                       |
| UPC                           | 761101008677                 |
| Range Hood                    |                              |
| Installation                  | Under Cabinet                |
| Venting                       | Convertible                  |
| Controls                      | Dial                         |
| Light                         | Yes                          |
| Number of Lights              | 2                            |
| Light Type                    | Halogen                      |
| Maximum Air<br>Movement       | 390.0 CFM                    |
| Duct Shape                    | 4.75" x 6.13"<br>Rectangular |

| MODEL NO. | WIDTH   |
|-----------|---------|
| ULT2820SS | 19 7/8" |
| ULT2824SS | 23 7/8" |
| ULT2830SS | 29 7/8" |
| ULT2836SS | 35 7/8" |