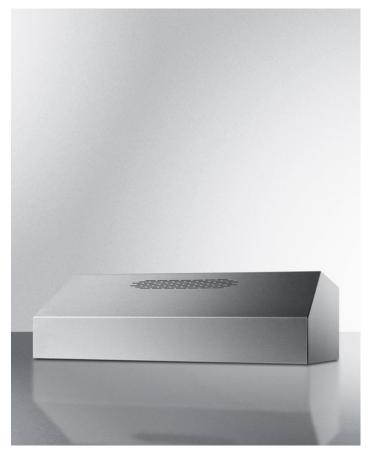

# Convertible range hoodUse for ducted or ductless installation20" widthDesigned to match 20 inch ranges; also available in 24, 30, and 36 inch widthsStainless steel finishDurable build for professional look and easy cleanupAluminum filterWashable piece provides thorough filtering to reduce odorsDual lightTwo dimmable 50 watt halogen lights includedVariable speed fanMultiple options for ventilationMade in the USASolidly constructed for years of use

### 9" x 20" x 17.88" (H x W x D)

20 inch wide 390CFM convertible range hood in stainless steel finish

### **Highlights:**

Elegant and easy-to-clean finish in 22 gauge stainless steel

Variable speed 390 CFM motor

Washable aluminum filter for reduced kitchen odors

 $\sim$ 