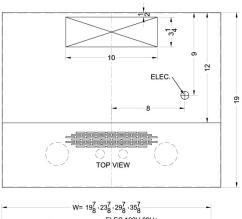

## **ULT2820SS Specifications:**

| Overview                      |                              |
|-------------------------------|------------------------------|
| Height of Cabinet             | 9.0" (23 cm)                 |
| Width                         | 20.0" (51 cm)                |
| Depth                         | 17.88" (45 cm)               |
| Cabinet                       | Stainless Steel              |
| US Electrical Safety          | UL                           |
| Canadian Electrical<br>Safety | ULC                          |
| Weight                        | 15.0 lbs. (7 kg)             |
| Parts & Labor<br>Warranty     | 1 Year                       |
| UPC                           | 761101008677                 |
| Range Hood                    |                              |
| Installation                  | Under Cabinet                |
| Venting                       | Convertible                  |
| Controls                      | Dial                         |
| Light                         | Yes                          |
| Number of Lights              | 2                            |
| Light Type                    | Halogen                      |
| Maximum Air<br>Movement       | 390.0 CFM                    |
| Duct Shape                    | 4.75" x 6.13"<br>Rectangular |

| MODEL NO. | WIDTH   |
|-----------|---------|
| ULT2820SS | 19 7/8" |
| ULT2824SS | 23 7/8" |
| ULT2830SS | 29 7/8" |
| ULT2836SS | 35 7/8" |