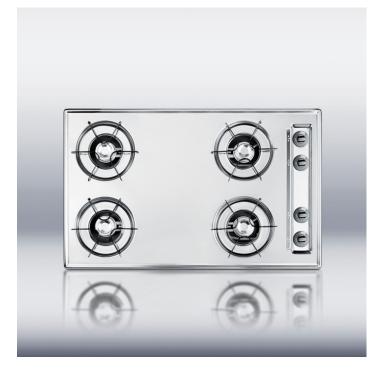

#### **Highlights:**

30" wide gas cooktop with pilot light ignition

Attractive brushed chrome surface adds a modern look to any counter

Converts from natural to LP gas without a kit

#### **Product Features:**

| Brushed chrome surface          | Striking look with easy cleanability                                             |  |
|---------------------------------|----------------------------------------------------------------------------------|--|
| Porcelain enameled steel grates | Durable build for years of reliable cooking                                      |  |
| Pilot light ignition            | Four open burners run on pilot light                                             |  |
| Recessed top                    | Curved design helps to contain spills on the surface                             |  |
| Natural gas/LP convertible      | Cooktop is set for natural gas but can be converted by user with no kit required |  |