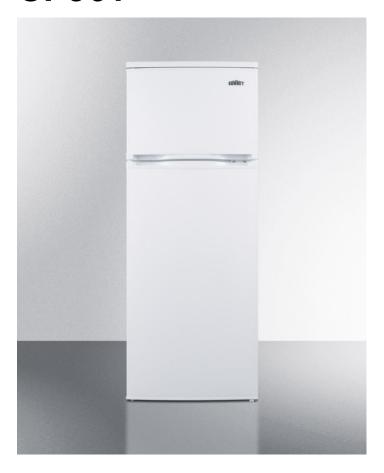

# FIMMUE

## **CP961**

56" x 21.5" x 21.75" (H x W x D)

Two-door cycle defrost refrigerator-freezer in slim width; replaces CP96

### **Highlights:**

Unique 21 1/2" width is ideal for small kitchen spaces

Adjustable shelves and large crisper drawer for optimum storage

Multiple door racks accommodate condiments and bottles