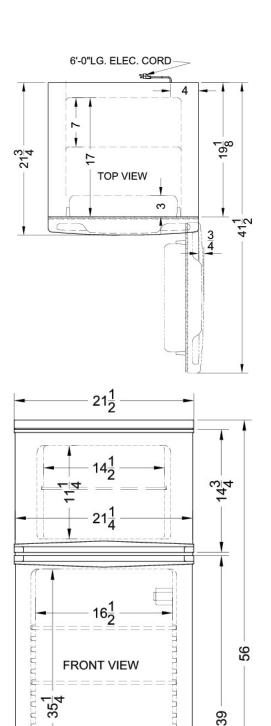

## **CP961**

56" x 21.5" x 21.75" (H x W x D)

Two-door cycle defrost refrigerator-freezer in slim width; replaces CP96

### **CP961 Specifications:**

| Overview                                                                                                                                                                                                                                                         |                                                                                     |  |  |
|------------------------------------------------------------------------------------------------------------------------------------------------------------------------------------------------------------------------------------------------------------------|-------------------------------------------------------------------------------------|--|--|
| Height of Cabinet                                                                                                                                                                                                                                                | 56.0" (142 cm)                                                                      |  |  |
| Width                                                                                                                                                                                                                                                            | 21.5" (55 cm)                                                                       |  |  |
| Depth                                                                                                                                                                                                                                                            | 21.75" (55 cm)                                                                      |  |  |
| Depth with door at 90°                                                                                                                                                                                                                                           | 41.5" (105 cm)                                                                      |  |  |
| Capacity                                                                                                                                                                                                                                                         | 6.4 cu.ft. (181<br>L)                                                               |  |  |
| Defrost Type                                                                                                                                                                                                                                                     | Cycle                                                                               |  |  |
| Door                                                                                                                                                                                                                                                             | White                                                                               |  |  |
| Cabinet                                                                                                                                                                                                                                                          | White                                                                               |  |  |
| US Electrical Safety                                                                                                                                                                                                                                             | ETL                                                                                 |  |  |
| Canadian Electrical Safety                                                                                                                                                                                                                                       | ETL-C                                                                               |  |  |
| Energy Usage/Year                                                                                                                                                                                                                                                | 263.0kWh/year                                                                       |  |  |
| Amps                                                                                                                                                                                                                                                             | 0.54                                                                                |  |  |
| Voltage/Frequency                                                                                                                                                                                                                                                | 115 V AC/60 Hz                                                                      |  |  |
| Weight                                                                                                                                                                                                                                                           | 97.0 lbs. (44 kg)                                                                   |  |  |
| Shipping Weight                                                                                                                                                                                                                                                  | 110.0 lbs. (50 kg)                                                                  |  |  |
| Parts & Labor Warranty                                                                                                                                                                                                                                           | 1 Year                                                                              |  |  |
| Compressor Warranty                                                                                                                                                                                                                                              | 5 Years                                                                             |  |  |
| UPC                                                                                                                                                                                                                                                              | 761101041155                                                                        |  |  |
| Refrigerator-Freezer                                                                                                                                                                                                                                             |                                                                                     |  |  |
|                                                                                                                                                                                                                                                                  |                                                                                     |  |  |
| Door Swing                                                                                                                                                                                                                                                       | RHD                                                                                 |  |  |
| Door Swing Reversible                                                                                                                                                                                                                                            | RHD<br>Yes                                                                          |  |  |
|                                                                                                                                                                                                                                                                  |                                                                                     |  |  |
| Reversible                                                                                                                                                                                                                                                       | Yes                                                                                 |  |  |
| Reversible Adjustable Shelves                                                                                                                                                                                                                                    | Yes<br>Yes                                                                          |  |  |
| Reversible Adjustable Shelves Crisper Qty                                                                                                                                                                                                                        | Yes<br>Yes                                                                          |  |  |
| Reversible Adjustable Shelves Crisper Qty Crisper Finish                                                                                                                                                                                                         | Yes Yes 1 Transparent                                                               |  |  |
| Reversible Adjustable Shelves Crisper Qty Crisper Finish Crisper Cover                                                                                                                                                                                           | Yes Yes 1 Transparent Glass                                                         |  |  |
| Reversible Adjustable Shelves Crisper Qty Crisper Finish Crisper Cover Interior Light                                                                                                                                                                            | Yes Yes 1 Transparent Glass Yes                                                     |  |  |
| Reversible Adjustable Shelves Crisper Qty Crisper Finish Crisper Cover Interior Light Refrigerator - Interior Height                                                                                                                                             | Yes Yes 1 Transparent Glass Yes 35.25" (90 cm)                                      |  |  |
| Reversible Adjustable Shelves Crisper Qty Crisper Finish Crisper Cover Interior Light Refrigerator - Interior Height Refrigerator - Interior Width                                                                                                               | Yes Yes 1 Transparent Glass Yes 35.25" (90 cm) 16.5" (42 cm)                        |  |  |
| Reversible Adjustable Shelves Crisper Qty Crisper Finish Crisper Cover Interior Light Refrigerator - Interior Height Refrigerator - Interior Width Refrigerator - Interior Depth                                                                                 | Yes Yes 1 Transparent Glass Yes 35.25" (90 cm) 16.5" (42 cm) 17.0" (43 cm)          |  |  |
| Reversible Adjustable Shelves Crisper Qty Crisper Finish Crisper Cover Interior Light Refrigerator - Interior Height Refrigerator - Interior Width Refrigerator - Interior Depth Refrigerator - Shelf Type                                                       | Yes Yes 1 Transparent Glass Yes 35.25" (90 cm) 16.5" (42 cm) 17.0" (43 cm) Wire     |  |  |
| Reversible Adjustable Shelves Crisper Qty Crisper Finish Crisper Cover Interior Light Refrigerator - Interior Height Refrigerator - Interior Width Refrigerator - Shelf Type Refrigerator - Shelf Qty Refrigerator - Full Door                                   | Yes Yes 1 Transparent Glass Yes 35.25" (90 cm) 16.5" (42 cm) 17.0" (43 cm) Wire 3   |  |  |
| Reversible  Adjustable Shelves  Crisper Qty  Crisper Finish  Crisper Cover  Interior Light  Refrigerator - Interior Height  Refrigerator - Interior Width  Refrigerator - Shelf Type  Refrigerator - Shelf Qty  Refrigerator - Full Door  Shelves                | Yes Yes 1 Transparent Glass Yes 35.25" (90 cm) 16.5" (42 cm) 17.0" (43 cm) Wire 3   |  |  |
| Reversible Adjustable Shelves Crisper Qty Crisper Finish Crisper Cover Interior Light Refrigerator - Interior Height Refrigerator - Interior Depth Refrigerator - Shelf Type Refrigerator - Shelf Qty Refrigerator - Full Door Shelves Freezer - Interior Height | Yes Yes 1 Transparent Glass Yes 35.25" (90 cm) 16.5" (42 cm) 17.0" (43 cm) Wire 3 4 |  |  |