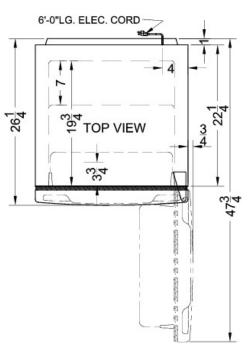

#### **FF1084W Specifications:**

| Overview                            |                       |
|-------------------------------------|-----------------------|
| Height of Cabinet                   | 59.38" (151 cm)       |
| Height to Hinge Cap                 | 59.88" (152 cm)       |
| Width                               | 24.0" (61 cm)         |
| Depth                               | 26.25" (67 cm)        |
| Depth with door at 90°              | 47.75" (121 cm)       |
| Capacity                            | 9.9 cu.ft. (280<br>L) |
| Defrost Type                        | Frost-Free            |
| Door                                | White                 |
| Cabinet                             | White                 |
| US Electrical Safety                | CSA                   |
| Energy Usage/Year                   | 296.0kWh/year         |
| Amps                                | 1.4                   |
| Voltage/Frequency                   | 115 V AC/60 Hz        |
| Weight                              | 119.0 lbs. (54<br>kg) |
| Shipping Weight                     | 124.0 lbs. (56<br>kg) |
| Parts & Labor Warranty              | 1 Year                |
| Compressor Warranty                 | 5 Years               |
| UPC                                 | 761101043692          |
| Refrigerator-Freezer                |                       |
| Door Swing                          | RHD                   |
| Reversible                          | Yes                   |
| Adjustable Shelves                  | Yes                   |
| Crisper Qty                         | 2                     |
| Crisper Finish                      | Transparent           |
| Crisper Cover                       | Glass                 |
| Interior Light                      | Yes                   |
| Refrigerator - Interior Height      | 34.75" (88 cm)        |
| Refrigerator - Interior Width       | 19.75" (50 cm)        |
| Refrigerator - Interior Depth       | 19.75" (50 cm)        |
| Refrigerator - Shelf Type           | Glass                 |
| Refrigerator - Shelf Qty            | 2                     |
| Refrigerator - Full Door<br>Shelves | 2                     |
| Freezer - Interior Height           | 15.5" (39 cm)         |
| Freezer - Interior Width            | 18.5" (47 cm)         |
| Freezer - Interior Depth            | 16.5" (42 cm)         |
|                                     |                       |

| Freezer - Shelf Type        | Wire           |
|-----------------------------|----------------|
| Freezer - Shelf Qty         | 1              |
| Freezer - Full Door Shelves | 2              |
| Gallon Door Storage         | Yes            |
| Thermostat Type             | Digital        |
| Fan Type                    | Interior       |
| Refrigerant Type            | R600a          |
| Refrigerant Amount          | 1.48 oz.       |
| High Side PSI               | 201.0          |
| Low Side PSI                | 103.0          |
| Level Legs                  | 2              |
| Compressor Step Height      | 9.5" (24 cm)   |
| Compressor Step Width       | 19.75" (50 cm) |
| Compressor Step Depth       | 7.0" (18 cm)   |
|                             |                |