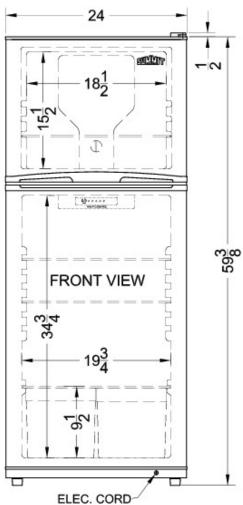

#### **FF1084W Specifications:**

| Overview                            |                       |
|-------------------------------------|-----------------------|
| Height of Cabinet                   | 59.38" (151 cm)       |
| Height to Hinge Cap                 | 59.88" (152 cm)       |
| Width                               | 24.0" (61 cm)         |
| Depth                               | 26.25" (67 cm)        |
| Depth with door at 90°              | 47.75" (121 cm)       |
| Capacity                            | 9.9 cu.ft. (280<br>L) |
| Defrost Type                        | Frost-Free            |
| Door                                | White                 |
| Cabinet                             | White                 |
| US Electrical Safety                | CSA                   |
| Energy Usage/Year                   | 296.0kWh/year         |
| Amps                                | 1.4                   |
| Voltage/Frequency                   | 115 V AC/60 Hz        |
| Weight                              | 119.0 lbs. (54<br>kg) |
| Shipping Weight                     | 124.0 lbs. (56<br>kg) |
| Parts & Labor Warranty              | 1 Year                |
| Compressor Warranty                 | 5 Years               |
| UPC                                 | 761101043692          |
| Refrigerator-Freezer                |                       |
| Door Swing                          | RHD                   |
| Reversible                          | Yes                   |
| Adjustable Shelves                  | Yes                   |
| Crisper Qty                         | 2                     |
| Crisper Finish                      | Transparent           |
| Crisper Cover                       | Glass                 |
| Interior Light                      | Yes                   |
| Refrigerator - Interior Height      | 34.75" (88 cm)        |
| Refrigerator - Interior Width       | 19.75" (50 cm)        |
| Refrigerator - Interior Depth       | 19.75" (50 cm)        |
| Refrigerator - Shelf Type           | Glass                 |
| Refrigerator - Shelf Qty            | 2                     |
| Refrigerator - Full Door<br>Shelves | 2                     |
| Freezer - Interior Height           | 15.5" (39 cm)         |
| Freezer - Interior Width            | 18.5" (47 cm)         |
| Freezer - Interior Depth            | 16.5" (42 cm)         |
|                                     |                       |

| Freezer - Shelf Type        | Wire           |
|-----------------------------|----------------|
| Freezer - Shelf Qty         | 1              |
| Freezer - Full Door Shelves | 2              |
| Gallon Door Storage         | Yes            |
| Thermostat Type             | Digital        |
| Fan Type                    | Interior       |
| Refrigerant Type            | R600a          |
| Refrigerant Amount          | 1.48 oz.       |
| High Side PSI               | 201.0          |
| Low Side PSI                | 103.0          |
| Level Legs                  | 2              |
| Compressor Step Height      | 9.5" (24 cm)   |
| Compressor Step Width       | 19.75" (50 cm) |
| Compressor Step Depth       | 7.0" (18 cm)   |
|                             |                |