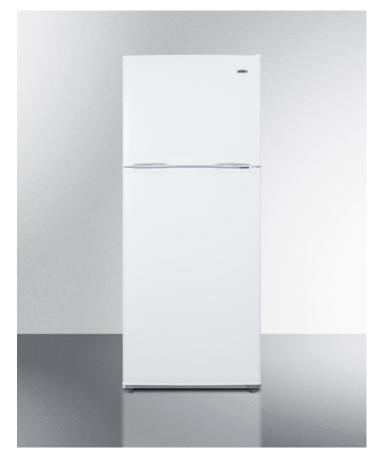

# FF1084W

59.88" x 24" x 26.25" (H x W x D)

ENERGY STAR qualified 24" wide 9.9 cu.ft. frost-free refrigerator-freezer in white finish

#### **Highlights:**

ENERGY STAR qualified performance ensures annual savings

True frost-free operation saves you maintenance by preventing icy buildup

Includes adjustable glass shelves for spill-proof storage