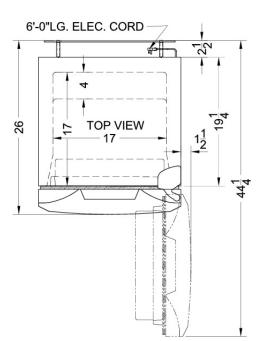

### **FF945SLVIM Specifications:**

| • · · · ·                           |                                  |
|-------------------------------------|----------------------------------|
| Overview                            |                                  |
| Height of Cabinet                   | 64.75" (164 cm)                  |
| Height to Hinge Cap                 | 65.75" (167 cm)                  |
| Width                               | 22.0" (56 cm)                    |
| Depth                               | 26.0" (66 cm)                    |
| Depth with door at 90°              | 44.25" (112 cm)                  |
| Capacity                            | 8.8 cu.ft. (249<br>L)            |
| Defrost Type                        | Frost-Free                       |
| Door                                | Platinum                         |
| Cabinet                             | Platinum                         |
| US Electrical Safety                | UL                               |
| Canadian Electrical Safety          | ULC                              |
| Energy Usage/Year                   | 375.0kWh/year                    |
| Amps                                | 1.1                              |
| Voltage/Frequency                   | 115 V AC/60 Hz                   |
| Shipping Weight                     | 158.0 lbs. (72<br>kg)            |
| Parts & Labor Warranty              | 1 Year                           |
| Compressor Warranty                 | 5 Years                          |
| UPC                                 | 761101047362                     |
| Refrigerator-Freezer                |                                  |
| Door Swing                          | RHD                              |
| Reversible                          | Yes                              |
| Adjustable Shelves                  | Yes                              |
| Crisper Qty                         | 1                                |
| Crisper Finish                      | Transparent                      |
| Crisper Cover                       | Glass                            |
| Interior Light                      | Yes                              |
| Refrigerator - Interior Height      | 40.5" (103 cm)                   |
| Refrigerator - Interior Width       | 17.0" (43 cm)                    |
| Refrigerator - Interior Depth       | 17.0" (43 cm)                    |
| Refrigerator - Shelf Type           | Glass                            |
| Refrigerator - Shelf Qty            | 2                                |
| Refrigerator - Full Door<br>Shelves | 4                                |
| Franzar Interior Height             | 16.0" (41 cm)                    |
| Freezer - Interior Height           |                                  |
| Freezer - Interior Width            | 16.25" (41 cm)                   |
|                                     | 16.25" (41 cm)<br>13.25" (34 cm) |
| Freezer - Interior Width            | . ,                              |

| Freezer - Shelf Qty         | 1             |
|-----------------------------|---------------|
| Freezer - Full Door Shelves | 1             |
| Freezer - Half Door Shelves | 1             |
| Thermostat Type             | Dial          |
| Fan Type                    | Interior      |
| Refrigerant Type            | R134a         |
| Refrigerant Amount          | 3.84 oz.      |
| Level Legs                  | 2             |
| Compressor Step Height      | 9.75" (25 cm) |
| Compressor Step Width       | 17.0" (43 cm) |
| Compressor Step Depth       | 4.0" (10 cm)  |
|                             |               |