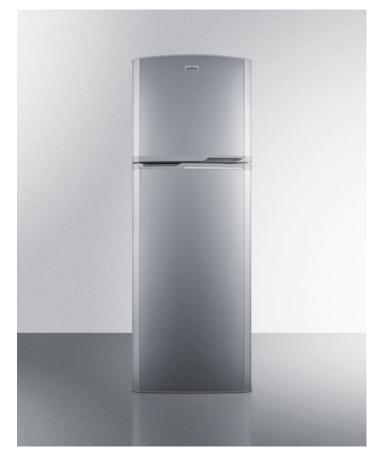

# FF945SLVIM

#### 65.75" x 22" x 26" (H x W x D)

8.9 cu.ft. frost-free refrigerator-freezer in platinum, with a factory installed icemaker

#### **Highlights:**

Unique 22" width is ideal for apartment and spacechallenged kitchens while still offering nearly 9 cu.ft. of storage

True frost-free operation saves you maintenance by preventing icy buildup