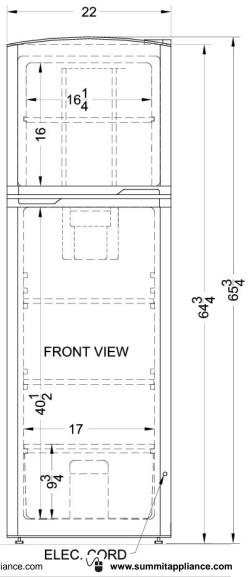

### **FF945SLVIM Specifications:**

| • · · · ·                           |                                  |
|-------------------------------------|----------------------------------|
| Overview                            |                                  |
| Height of Cabinet                   | 64.75" (164 cm)                  |
| Height to Hinge Cap                 | 65.75" (167 cm)                  |
| Width                               | 22.0" (56 cm)                    |
| Depth                               | 26.0" (66 cm)                    |
| Depth with door at 90°              | 44.25" (112 cm)                  |
| Capacity                            | 8.8 cu.ft. (249<br>L)            |
| Defrost Type                        | Frost-Free                       |
| Door                                | Platinum                         |
| Cabinet                             | Platinum                         |
| US Electrical Safety                | UL                               |
| Canadian Electrical Safety          | ULC                              |
| Energy Usage/Year                   | 375.0kWh/year                    |
| Amps                                | 1.1                              |
| Voltage/Frequency                   | 115 V AC/60 Hz                   |
| Shipping Weight                     | 158.0 lbs. (72<br>kg)            |
| Parts & Labor Warranty              | 1 Year                           |
| Compressor Warranty                 | 5 Years                          |
| UPC                                 | 761101047362                     |
| Refrigerator-Freezer                |                                  |
| Door Swing                          | RHD                              |
| Reversible                          | Yes                              |
| Adjustable Shelves                  | Yes                              |
| Crisper Qty                         | 1                                |
| Crisper Finish                      | Transparent                      |
| Crisper Cover                       | Glass                            |
| Interior Light                      | Yes                              |
| Refrigerator - Interior Height      | 40.5" (103 cm)                   |
| Refrigerator - Interior Width       | 17.0" (43 cm)                    |
| Refrigerator - Interior Depth       | 17.0" (43 cm)                    |
| Refrigerator - Shelf Type           | Glass                            |
| Refrigerator - Shelf Qty            | 2                                |
| Refrigerator - Full Door<br>Shelves | 4                                |
| Franzar Interior Height             | 16.0" (41 cm)                    |
| Freezer - Interior Height           |                                  |
| Freezer - Interior Width            | 16.25" (41 cm)                   |
|                                     | 16.25" (41 cm)<br>13.25" (34 cm) |
| Freezer - Interior Width            | . ,                              |

| Freezer - Shelf Qty         | 1             |
|-----------------------------|---------------|
| Freezer - Full Door Shelves | 1             |
| Freezer - Half Door Shelves | 1             |
| Thermostat Type             | Dial          |
| Fan Type                    | Interior      |
| Refrigerant Type            | R134a         |
| Refrigerant Amount          | 3.84 oz.      |
| Level Legs                  | 2             |
| Compressor Step Height      | 9.75" (25 cm) |
| Compressor Step Width       | 17.0" (43 cm) |
| Compressor Step Depth       | 4.0" (10 cm)  |
|                             |               |