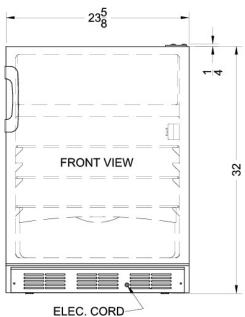

### AL652B Specifications:

| Overview                                                                                                                                                                                                                                                                           |                                                                                                                                    |
|------------------------------------------------------------------------------------------------------------------------------------------------------------------------------------------------------------------------------------------------------------------------------------|------------------------------------------------------------------------------------------------------------------------------------|
| Height of Cabinet                                                                                                                                                                                                                                                                  | 32.0" (81 cm)                                                                                                                      |
| Height to Hinge Cap                                                                                                                                                                                                                                                                | 32.25" (82 cm)                                                                                                                     |
| Width                                                                                                                                                                                                                                                                              | 23.63" (60 cm)                                                                                                                     |
| Depth                                                                                                                                                                                                                                                                              | 23.5" (60 cm)                                                                                                                      |
| Depth with Handle                                                                                                                                                                                                                                                                  | 24.5" (62 cm)                                                                                                                      |
| Depth with door at 90°                                                                                                                                                                                                                                                             | 45.38" (115 cm)                                                                                                                    |
| Capacity                                                                                                                                                                                                                                                                           | 5.1 cu.ft. (144<br>L)                                                                                                              |
| Defrost Type                                                                                                                                                                                                                                                                       | Cycle                                                                                                                              |
| Door                                                                                                                                                                                                                                                                               | Black                                                                                                                              |
| Cabinet                                                                                                                                                                                                                                                                            | Black                                                                                                                              |
| US Electrical Safety                                                                                                                                                                                                                                                               | UL                                                                                                                                 |
| Canadian Electrical Safety                                                                                                                                                                                                                                                         | ULC                                                                                                                                |
| Amps                                                                                                                                                                                                                                                                               | 1.3                                                                                                                                |
| Voltage/Frequency                                                                                                                                                                                                                                                                  | 115 V AC/60 Hz                                                                                                                     |
| Weight                                                                                                                                                                                                                                                                             | 100.0 lbs. (45<br>kg)                                                                                                              |
| Parts & Labor Warranty                                                                                                                                                                                                                                                             | 1 Year                                                                                                                             |
| Compressor Warranty                                                                                                                                                                                                                                                                | 5 Years                                                                                                                            |
| UPC                                                                                                                                                                                                                                                                                | 761101002583                                                                                                                       |
| Refrigerator-Freezer                                                                                                                                                                                                                                                               |                                                                                                                                    |
| Door Swing                                                                                                                                                                                                                                                                         | RHD                                                                                                                                |
| Reversible                                                                                                                                                                                                                                                                         | Yes                                                                                                                                |
| Adjustable Shelves                                                                                                                                                                                                                                                                 | Yes                                                                                                                                |
|                                                                                                                                                                                                                                                                                    |                                                                                                                                    |
| Crisper Qty                                                                                                                                                                                                                                                                        | 1                                                                                                                                  |
|                                                                                                                                                                                                                                                                                    | 1<br>Transparent                                                                                                                   |
| Crisper Qty<br>Crisper Finish<br>Crisper Cover                                                                                                                                                                                                                                     | · · · · · · · · · · · · · · · · · · ·                                                                                              |
| Crisper Finish                                                                                                                                                                                                                                                                     | Transparent                                                                                                                        |
| Crisper Finish<br>Crisper Cover                                                                                                                                                                                                                                                    | Transparent<br>Glass                                                                                                               |
| Crisper Finish<br>Crisper Cover<br>Interior Light                                                                                                                                                                                                                                  | Transparent<br>Glass<br>Yes                                                                                                        |
| Crisper Finish<br>Crisper Cover<br>Interior Light<br>Refrigerator - Interior Height                                                                                                                                                                                                | Transparent<br>Glass<br>Yes<br>19.5" (50 cm)                                                                                       |
| Crisper Finish<br>Crisper Cover<br>Interior Light<br>Refrigerator - Interior Height<br>Refrigerator - Interior Width                                                                                                                                                               | Transparent<br>Glass<br>Yes<br>19.5" (50 cm)<br>20.5" (52 cm)                                                                      |
| Crisper Finish<br>Crisper Cover<br>Interior Light<br>Refrigerator - Interior Height<br>Refrigerator - Interior Width<br>Refrigerator - Interior Depth                                                                                                                              | Transparent<br>Glass<br>Yes<br>19.5" (50 cm)<br>20.5" (52 cm)<br>17.0" (43 cm)                                                     |
| Crisper Finish<br>Crisper Cover<br>Interior Light<br>Refrigerator - Interior Height<br>Refrigerator - Interior Width<br>Refrigerator - Interior Depth<br>Refrigerator - Shelf Type                                                                                                 | Transparent<br>Glass<br>Yes<br>19.5" (50 cm)<br>20.5" (52 cm)<br>17.0" (43 cm)<br>Glass                                            |
| Crisper Finish<br>Crisper Cover<br>Interior Light<br>Refrigerator - Interior Height<br>Refrigerator - Interior Width<br>Refrigerator - Interior Depth<br>Refrigerator - Shelf Type<br>Refrigerator - Shelf Qty<br>Refrigerator - Full Door                                         | Transparent<br>Glass<br>Yes<br>19.5" (50 cm)<br>20.5" (52 cm)<br>17.0" (43 cm)<br>Glass<br>3                                       |
| Crisper Finish<br>Crisper Cover<br>Interior Light<br>Refrigerator - Interior Height<br>Refrigerator - Interior Width<br>Refrigerator - Interior Depth<br>Refrigerator - Shelf Type<br>Refrigerator - Shelf Qty<br>Refrigerator - Full Door<br>Shelves                              | Transparent<br>Glass<br>Yes<br>19.5" (50 cm)<br>20.5" (52 cm)<br>17.0" (43 cm)<br>Glass<br>3<br>3                                  |
| Crisper Finish<br>Crisper Cover<br>Interior Light<br>Refrigerator - Interior Height<br>Refrigerator - Interior Width<br>Refrigerator - Interior Depth<br>Refrigerator - Shelf Type<br>Refrigerator - Shelf Qty<br>Refrigerator - Full Door<br>Shelves<br>Freezer - Interior Height | Transparent<br>Glass<br>Yes<br>19.5" (50 cm)<br>20.5" (52 cm)<br>17.0" (43 cm)<br>Glass<br>3<br>3<br>5.0" (13 cm)                  |
| Crisper Finish<br>Crisper Cover<br>Interior Light<br>Refrigerator - Interior Height<br>Refrigerator - Interior Depth<br>Refrigerator - Shelf Type<br>Refrigerator - Shelf Type<br>Refrigerator - Shelf Qty<br>Refrigerator - Full Door<br>Shelves<br>Freezer - Interior Height     | Transparent<br>Glass<br>Yes<br>19.5" (50 cm)<br>20.5" (52 cm)<br>17.0" (43 cm)<br>Glass<br>3<br>3<br>5.0" (13 cm)<br>19.0" (48 cm) |