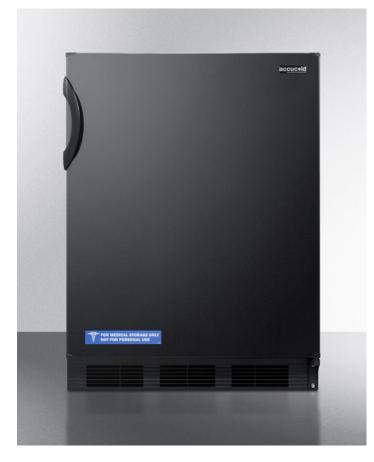

# **AL652B**

#### 32.25" x 23.63" x 23.5" (H x W x D)

Freestanding ADA compliant refrigerator-freezer for general purpose use, with dual evaporator cooling, cycle defrost, and black exterior

#### **Highlights:**

32" height for use in ADA compliant settings

Over 5 cu.ft. of storage capacity in a perfectly sized 24" footprint

Improved temperature performance with our unique dual evaporator cooling

#### **Product Features:**

| ADA compliant                | 32" height for use in settings complying with ADA guidelines for lower counter height                                                                           |  |
|------------------------------|-----------------------------------------------------------------------------------------------------------------------------------------------------------------|--|
| Fully finished black cabinet | Allows the unit to be used freestanding                                                                                                                         |  |
| Dual evaporator              | Our unique and efficient design separately cools the refrigerator while maintaining a lower temperature in the freezer compartment by utilizing two evaporators |  |
| Cycle defrost                | This system utilizes user-friendly automatic defrost operation in the fresh food section and efficient manual defrost operation in the freezer compartment      |  |
| Adjustable thermostat        | Dial thermostat located inside for easy temperature management                                                                                                  |  |
| Adjustable glass shelves     | Rearrange your refrigerator space to accommodate all shapes and sizes or remove shelves for a simple clean-up                                                   |  |
| Clear crisper                | Get the longest life and best taste out of produce by storing greens in a convenient slide drawer                                                               |  |
| Door storage                 | Store tall bottles and condiments right on the door for convenient access                                                                                       |  |
| Interior light               | Automatically illuminates when you open the door                                                                                                                |  |