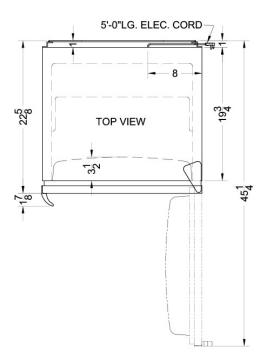

### AL652B Specifications:

| Overview                                                                                                                                                                                                                                                                           |                                                                                                                                    |
|------------------------------------------------------------------------------------------------------------------------------------------------------------------------------------------------------------------------------------------------------------------------------------|------------------------------------------------------------------------------------------------------------------------------------|
| Height of Cabinet                                                                                                                                                                                                                                                                  | 32.0" (81 cm)                                                                                                                      |
| Height to Hinge Cap                                                                                                                                                                                                                                                                | 32.25" (82 cm)                                                                                                                     |
| Width                                                                                                                                                                                                                                                                              | 23.63" (60 cm)                                                                                                                     |
| Depth                                                                                                                                                                                                                                                                              | 23.5" (60 cm)                                                                                                                      |
| Depth with Handle                                                                                                                                                                                                                                                                  | 24.5" (62 cm)                                                                                                                      |
| Depth with door at 90°                                                                                                                                                                                                                                                             | 45.38" (115 cm)                                                                                                                    |
| Capacity                                                                                                                                                                                                                                                                           | 5.1 cu.ft. (144<br>L)                                                                                                              |
| Defrost Type                                                                                                                                                                                                                                                                       | Cycle                                                                                                                              |
| Door                                                                                                                                                                                                                                                                               | Black                                                                                                                              |
| Cabinet                                                                                                                                                                                                                                                                            | Black                                                                                                                              |
| US Electrical Safety                                                                                                                                                                                                                                                               | UL                                                                                                                                 |
| Canadian Electrical Safety                                                                                                                                                                                                                                                         | ULC                                                                                                                                |
| Amps                                                                                                                                                                                                                                                                               | 1.3                                                                                                                                |
| Voltage/Frequency                                                                                                                                                                                                                                                                  | 115 V AC/60 Hz                                                                                                                     |
| Weight                                                                                                                                                                                                                                                                             | 100.0 lbs. (45<br>kg)                                                                                                              |
| Parts & Labor Warranty                                                                                                                                                                                                                                                             | 1 Year                                                                                                                             |
| Compressor Warranty                                                                                                                                                                                                                                                                | 5 Years                                                                                                                            |
| UPC                                                                                                                                                                                                                                                                                | 761101002583                                                                                                                       |
| Refrigerator-Freezer                                                                                                                                                                                                                                                               |                                                                                                                                    |
| Door Swing                                                                                                                                                                                                                                                                         | RHD                                                                                                                                |
| Reversible                                                                                                                                                                                                                                                                         | Yes                                                                                                                                |
| Adjustable Shelves                                                                                                                                                                                                                                                                 | Yes                                                                                                                                |
|                                                                                                                                                                                                                                                                                    |                                                                                                                                    |
| Crisper Qty                                                                                                                                                                                                                                                                        | 1                                                                                                                                  |
|                                                                                                                                                                                                                                                                                    | 1<br>Transparent                                                                                                                   |
| Crisper Qty<br>Crisper Finish<br>Crisper Cover                                                                                                                                                                                                                                     | · · · · · · · · · · · · · · · · · · ·                                                                                              |
| Crisper Finish                                                                                                                                                                                                                                                                     | Transparent                                                                                                                        |
| Crisper Finish<br>Crisper Cover                                                                                                                                                                                                                                                    | Transparent<br>Glass                                                                                                               |
| Crisper Finish<br>Crisper Cover<br>Interior Light                                                                                                                                                                                                                                  | Transparent<br>Glass<br>Yes                                                                                                        |
| Crisper Finish<br>Crisper Cover<br>Interior Light<br>Refrigerator - Interior Height                                                                                                                                                                                                | Transparent<br>Glass<br>Yes<br>19.5" (50 cm)                                                                                       |
| Crisper Finish<br>Crisper Cover<br>Interior Light<br>Refrigerator - Interior Height<br>Refrigerator - Interior Width                                                                                                                                                               | Transparent<br>Glass<br>Yes<br>19.5" (50 cm)<br>20.5" (52 cm)                                                                      |
| Crisper Finish<br>Crisper Cover<br>Interior Light<br>Refrigerator - Interior Height<br>Refrigerator - Interior Width<br>Refrigerator - Interior Depth                                                                                                                              | Transparent<br>Glass<br>Yes<br>19.5" (50 cm)<br>20.5" (52 cm)<br>17.0" (43 cm)                                                     |
| Crisper Finish<br>Crisper Cover<br>Interior Light<br>Refrigerator - Interior Height<br>Refrigerator - Interior Width<br>Refrigerator - Interior Depth<br>Refrigerator - Shelf Type                                                                                                 | Transparent<br>Glass<br>Yes<br>19.5" (50 cm)<br>20.5" (52 cm)<br>17.0" (43 cm)<br>Glass                                            |
| Crisper Finish<br>Crisper Cover<br>Interior Light<br>Refrigerator - Interior Height<br>Refrigerator - Interior Width<br>Refrigerator - Interior Depth<br>Refrigerator - Shelf Type<br>Refrigerator - Shelf Qty<br>Refrigerator - Full Door                                         | Transparent<br>Glass<br>Yes<br>19.5" (50 cm)<br>20.5" (52 cm)<br>17.0" (43 cm)<br>Glass<br>3                                       |
| Crisper Finish<br>Crisper Cover<br>Interior Light<br>Refrigerator - Interior Height<br>Refrigerator - Interior Width<br>Refrigerator - Interior Depth<br>Refrigerator - Shelf Type<br>Refrigerator - Shelf Qty<br>Refrigerator - Full Door<br>Shelves                              | Transparent<br>Glass<br>Yes<br>19.5" (50 cm)<br>20.5" (52 cm)<br>17.0" (43 cm)<br>Glass<br>3<br>3                                  |
| Crisper Finish<br>Crisper Cover<br>Interior Light<br>Refrigerator - Interior Height<br>Refrigerator - Interior Width<br>Refrigerator - Interior Depth<br>Refrigerator - Shelf Type<br>Refrigerator - Shelf Qty<br>Refrigerator - Full Door<br>Shelves<br>Freezer - Interior Height | Transparent<br>Glass<br>Yes<br>19.5" (50 cm)<br>20.5" (52 cm)<br>17.0" (43 cm)<br>Glass<br>3<br>3<br>5.0" (13 cm)                  |
| Crisper Finish<br>Crisper Cover<br>Interior Light<br>Refrigerator - Interior Height<br>Refrigerator - Interior Depth<br>Refrigerator - Shelf Type<br>Refrigerator - Shelf Type<br>Refrigerator - Shelf Qty<br>Refrigerator - Full Door<br>Shelves<br>Freezer - Interior Height     | Transparent<br>Glass<br>Yes<br>19.5" (50 cm)<br>20.5" (52 cm)<br>17.0" (43 cm)<br>Glass<br>3<br>3<br>5.0" (13 cm)<br>19.0" (48 cm) |