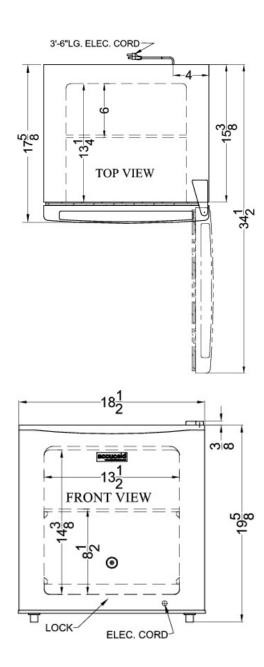

### **FS24L Specifications:**

| Overview                                                                                                                                                                            |                                                                                                 |
|-------------------------------------------------------------------------------------------------------------------------------------------------------------------------------------|-------------------------------------------------------------------------------------------------|
| Height of Cabinet                                                                                                                                                                   | 19.63" (50 cm)                                                                                  |
| Height to Hinge Cap                                                                                                                                                                 | 20.0" (51 cm)                                                                                   |
| Width                                                                                                                                                                               | 18.5" (47 cm)                                                                                   |
| Depth                                                                                                                                                                               | 17.63" (45 cm)                                                                                  |
| Depth with door at 90°                                                                                                                                                              | 34.5" (88 cm)                                                                                   |
| Capacity                                                                                                                                                                            | 1.4 cu.ft. (40 L)                                                                               |
| Defrost Type                                                                                                                                                                        | Manual                                                                                          |
| Door                                                                                                                                                                                | White                                                                                           |
| Cabinet                                                                                                                                                                             | White                                                                                           |
| US Electrical Safety                                                                                                                                                                | ETL                                                                                             |
| Canadian Electrical Safety                                                                                                                                                          | ETL-C                                                                                           |
| Amps                                                                                                                                                                                | 0.8                                                                                             |
| Voltage/Frequency                                                                                                                                                                   | 115 V AC/60 Hz                                                                                  |
| Weight                                                                                                                                                                              | 31.0 lbs. (14 kg)                                                                               |
| Parts & Labor Warranty                                                                                                                                                              | 1 Year                                                                                          |
| Compressor Warranty                                                                                                                                                                 | 5 Years                                                                                         |
| UPC                                                                                                                                                                                 | 761101033792                                                                                    |
| Freezer                                                                                                                                                                             |                                                                                                 |
| Door Swing                                                                                                                                                                          | RHD                                                                                             |
| <u> </u>                                                                                                                                                                            |                                                                                                 |
| Reversible                                                                                                                                                                          | Yes                                                                                             |
| Reversible Interior Height                                                                                                                                                          | Yes<br>14.38" (37 cm)                                                                           |
|                                                                                                                                                                                     |                                                                                                 |
| Interior Height                                                                                                                                                                     | 14.38" (37 cm)                                                                                  |
| Interior Height Interior Width                                                                                                                                                      | 14.38" (37 cm)<br>13.5" (34 cm)                                                                 |
| Interior Height Interior Width Interior Depth                                                                                                                                       | 14.38" (37 cm)<br>13.5" (34 cm)<br>13.25" (34 cm)                                               |
| Interior Height Interior Width Interior Depth Shelf Type                                                                                                                            | 14.38" (37 cm)<br>13.5" (34 cm)<br>13.25" (34 cm)<br>Wire                                       |
| Interior Height Interior Width Interior Depth Shelf Type Shelf Qty                                                                                                                  | 14.38" (37 cm)<br>13.5" (34 cm)<br>13.25" (34 cm)<br>Wire                                       |
| Interior Height Interior Width Interior Depth Shelf Type Shelf Qty Thermostat Type                                                                                                  | 14.38" (37 cm) 13.5" (34 cm) 13.25" (34 cm) Wire 1 Dial                                         |
| Interior Height Interior Width Interior Depth Shelf Type Shelf Qty Thermostat Type Refrigerant Type                                                                                 | 14.38" (37 cm) 13.5" (34 cm) 13.25" (34 cm) Wire 1 Dial R600a                                   |
| Interior Height Interior Width Interior Depth Shelf Type Shelf Qty Thermostat Type Refrigerant Type Refrigerant Amount                                                              | 14.38" (37 cm) 13.5" (34 cm) 13.25" (34 cm) Wire 1 Dial R600a 0.8 oz.                           |
| Interior Height Interior Width Interior Depth Shelf Type Shelf Qty Thermostat Type Refrigerant Type Refrigerant Amount High Side PSI                                                | 14.38" (37 cm) 13.5" (34 cm) 13.25" (34 cm) Wire 1 Dial R600a 0.8 oz. 110.0                     |
| Interior Height Interior Width Interior Depth Shelf Type Shelf Qty Thermostat Type Refrigerant Type Refrigerant Amount High Side PSI Low Side PSI                                   | 14.38" (37 cm) 13.5" (34 cm) 13.25" (34 cm) Wire 1 Dial R600a 0.8 oz. 110.0 70.0                |
| Interior Height Interior Width Interior Depth Shelf Type Shelf Qty Thermostat Type Refrigerant Type Refrigerant Amount High Side PSI Low Side PSI Level Legs                        | 14.38" (37 cm) 13.5" (34 cm) 13.25" (34 cm) Wire 1 Dial R600a 0.8 oz. 110.0 70.0                |
| Interior Height Interior Width Interior Depth Shelf Type Shelf Qty Thermostat Type Refrigerant Type Refrigerant Amount High Side PSI Low Side PSI Level Legs Compressor Step Height | 14.38" (37 cm) 13.5" (34 cm) 13.25" (34 cm) Wire 1 Dial R600a 0.8 oz. 110.0 70.0 2 8.5" (22 cm) |