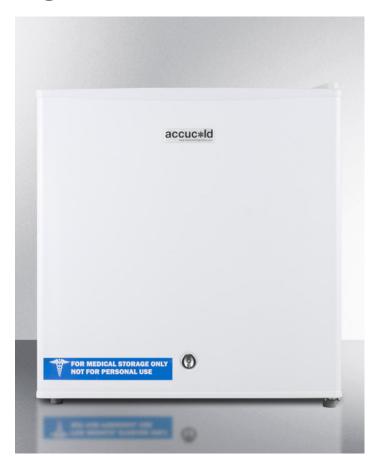

## accuc@ld

# FS24L

20" x 18.5" x 17.63" (H x W x D)

Compact all-freezer for general purpose use, manual defrost with lock

### **Highlights:**

Compact "cube" size is ideal for use on top of counters

Factory installed lock provides security you can count on

Designed for general purpose use in medical and scientific facilities

#### **Product Features:**

| Compact size             | Convenient "cube" shape is ideal for use on top of counters      |
|--------------------------|------------------------------------------------------------------|
| Factory installed lock   | Keyed lock for a secure interior                                 |
| Manual defrost           | Static cooling system                                            |
| One-piece interior liner | Seamless interior for easier cleanup                             |
| Removable shelf          | Includes one wire shelf for easier storage                       |
| Reversible door          | User reversible door swing for added flexibility                 |
| Adjustable thermostat    | Dial thermostat for easy temperature management                  |
| Flat door liner          | Designed to comply with CDC guidelines                           |
| 100% CFC Free            | Environmentally friendly design with no ozone-damaging chemicals |