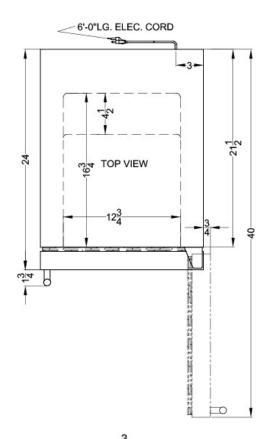

### **SCFF1842 Specifications:**

| Overview                                                                                                                                                                                                                  |                                                                                                                          |
|---------------------------------------------------------------------------------------------------------------------------------------------------------------------------------------------------------------------------|--------------------------------------------------------------------------------------------------------------------------|
| Height of Cabinet                                                                                                                                                                                                         | 34.25" (87 cm)                                                                                                           |
| Width                                                                                                                                                                                                                     | 17.75" (45 cm)                                                                                                           |
| Depth                                                                                                                                                                                                                     | 24.0" (61 cm)                                                                                                            |
| Depth with Handle                                                                                                                                                                                                         | 25.75" (65 cm)                                                                                                           |
| Depth with door at 90°                                                                                                                                                                                                    | 40.0" (102 cm)                                                                                                           |
| Capacity                                                                                                                                                                                                                  | 2.7 cu.ft. (76 L)                                                                                                        |
| Defrost Type                                                                                                                                                                                                              | Frost-Free                                                                                                               |
| Door                                                                                                                                                                                                                      | Black                                                                                                                    |
| Cabinet                                                                                                                                                                                                                   | Black                                                                                                                    |
| US Electrical Safety                                                                                                                                                                                                      | ETL                                                                                                                      |
| Canadian Electrical<br>Safety                                                                                                                                                                                             | ETL-C                                                                                                                    |
| Energy Usage/Year                                                                                                                                                                                                         | 346.0kWh/year                                                                                                            |
| Amps                                                                                                                                                                                                                      | 1.25                                                                                                                     |
| Voltage/Frequency                                                                                                                                                                                                         | 115 V AC/60 Hz                                                                                                           |
| Weight                                                                                                                                                                                                                    | 82.0 lbs. (37 kg)                                                                                                        |
| Parts & Labor Warranty                                                                                                                                                                                                    | 1 Year                                                                                                                   |
| Compressor Warranty                                                                                                                                                                                                       | 5 Years                                                                                                                  |
| UPC                                                                                                                                                                                                                       | 761101045078                                                                                                             |
| - O1 O                                                                                                                                                                                                                    | 701101043070                                                                                                             |
| Freezer                                                                                                                                                                                                                   | 701101043070                                                                                                             |
|                                                                                                                                                                                                                           | RHD                                                                                                                      |
| Freezer                                                                                                                                                                                                                   |                                                                                                                          |
| Freezer  Door Swing                                                                                                                                                                                                       | RHD                                                                                                                      |
| Freezer  Door Swing  Reversible                                                                                                                                                                                           | RHD<br>Yes                                                                                                               |
| Freezer  Door Swing  Reversible  Interior Height                                                                                                                                                                          | RHD<br>Yes<br>23.5" (60 cm)                                                                                              |
| Freezer  Door Swing  Reversible  Interior Height  Interior Width                                                                                                                                                          | RHD Yes 23.5" (60 cm) 12.75" (32 cm)                                                                                     |
| Freezer  Door Swing  Reversible  Interior Height  Interior Width  Interior Depth                                                                                                                                          | RHD Yes 23.5" (60 cm) 12.75" (32 cm) 16.75" (43 cm)                                                                      |
| Freezer  Door Swing  Reversible  Interior Height  Interior Width  Interior Depth  Shelf Type                                                                                                                              | RHD Yes 23.5" (60 cm) 12.75" (32 cm) 16.75" (43 cm) Chrome                                                               |
| Freezer  Door Swing  Reversible  Interior Height  Interior Width  Interior Depth  Shelf Type  Shelf Qty                                                                                                                   | RHD Yes 23.5" (60 cm) 12.75" (32 cm) 16.75" (43 cm) Chrome 4                                                             |
| Freezer  Door Swing  Reversible  Interior Height  Interior Width  Interior Depth  Shelf Type  Shelf Qty  Adjustable Shelves                                                                                               | RHD Yes 23.5" (60 cm) 12.75" (32 cm) 16.75" (43 cm) Chrome 4 Yes                                                         |
| Freezer  Door Swing  Reversible  Interior Height  Interior Width  Interior Depth  Shelf Type  Shelf Qty  Adjustable Shelves  Thermostat Type                                                                              | RHD Yes 23.5" (60 cm) 12.75" (32 cm) 16.75" (43 cm) Chrome 4 Yes Digital Interior and                                    |
| Freezer  Door Swing  Reversible Interior Height Interior Width Interior Depth Shelf Type Shelf Qty Adjustable Shelves Thermostat Type Fan Type                                                                            | RHD Yes 23.5" (60 cm) 12.75" (32 cm) 16.75" (43 cm) Chrome 4 Yes Digital Interior and Exterior                           |
| Freezer  Door Swing  Reversible  Interior Height  Interior Width  Interior Depth  Shelf Type  Shelf Qty  Adjustable Shelves  Thermostat Type  Fan Type  Refrigerant Type                                                  | RHD Yes 23.5" (60 cm) 12.75" (32 cm) 16.75" (43 cm) Chrome 4 Yes Digital Interior and Exterior R600a                     |
| Freezer  Door Swing  Reversible Interior Height Interior Width Interior Depth Shelf Type Shelf Qty Adjustable Shelves Thermostat Type Fan Type  Refrigerant Type  Refrigerant Amount                                      | RHD Yes 23.5" (60 cm) 12.75" (32 cm) 16.75" (43 cm) Chrome 4 Yes Digital Interior and Exterior R600a 1.06 oz.            |
| Freezer  Door Swing  Reversible  Interior Height  Interior Width  Interior Depth  Shelf Type  Shelf Qty  Adjustable Shelves  Thermostat Type  Fan Type  Refrigerant Type  Refrigerant Amount  High Side PSI               | RHD Yes 23.5" (60 cm) 12.75" (32 cm) 16.75" (43 cm) Chrome 4 Yes Digital Interior and Exterior R600a 1.06 oz. 150.0      |
| Preezer  Door Swing  Reversible  Interior Height  Interior Width  Interior Depth  Shelf Type  Shelf Qty  Adjustable Shelves  Thermostat Type  Fan Type  Refrigerant Type  Refrigerant Amount  High Side PSI  Low Side PSI | RHD Yes 23.5" (60 cm) 12.75" (32 cm) 16.75" (43 cm) Chrome 4 Yes Digital Interior and Exterior R600a 1.06 oz. 150.0      |
| Freezer  Door Swing  Reversible  Interior Height  Interior Depth  Shelf Type  Shelf Qty  Adjustable Shelves  Thermostat Type  Fan Type  Refrigerant Type  Refrigerant Amount  High Side PSI  Level Legs                   | RHD Yes 23.5" (60 cm) 12.75" (32 cm) 16.75" (43 cm) Chrome 4 Yes Digital Interior and Exterior R600a 1.06 oz. 150.0 50.0 |