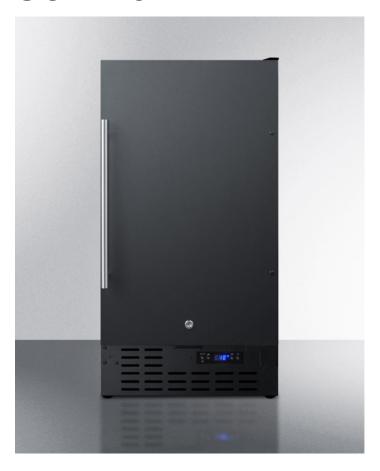

# **SCFF1842**

34.25" x 17.75" x 24" (H x W x D)

18" wide frost-free freezer in black for built-in or freestanding use, with lock and digital thermostat

### Highlights:

Unique 18" width is ideal for small homes and microkitchens

Fully frost-free for low maintenance operation

Flexible design allows built-in or freestanding use under counters

#### **Product Features:**

| Built-in capable             | Make the best use of space by installing your appliance under the counter              |  |
|------------------------------|----------------------------------------------------------------------------------------|--|
| Fully finished black cabinet | Allows the unit to be used freestanding                                                |  |
| Factory installed lock       | Keyed security on the door                                                             |  |
| Digital thermostat           | Electronic controls for precise temperature management.                                |  |
| Digital display              | Temperature readout can be shown in Celsius or Fahrenheit                              |  |
| Frost-free operation         | Eliminates the need to manually defrost the interior                                   |  |
| Adjustable chrome shelves    | Rearrange interior space to accommodate all sizes or remove shelves for simple cleanup |  |
| Reversible door              | User-reversible door swing for added flexibility                                       |  |
| Professional handle          | Stainless steel handle completes the professional look                                 |  |