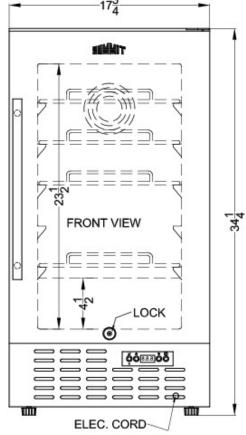

### **SCFF1842 Specifications:**

| Overview                                                                                                                                                                                                                  |                                                                                                                          |
|---------------------------------------------------------------------------------------------------------------------------------------------------------------------------------------------------------------------------|--------------------------------------------------------------------------------------------------------------------------|
| Height of Cabinet                                                                                                                                                                                                         | 34.25" (87 cm)                                                                                                           |
| Width                                                                                                                                                                                                                     | 17.75" (45 cm)                                                                                                           |
| Depth                                                                                                                                                                                                                     | 24.0" (61 cm)                                                                                                            |
| Depth with Handle                                                                                                                                                                                                         | 25.75" (65 cm)                                                                                                           |
| Depth with door at 90°                                                                                                                                                                                                    | 40.0" (102 cm)                                                                                                           |
| Capacity                                                                                                                                                                                                                  | 2.7 cu.ft. (76 L)                                                                                                        |
| Defrost Type                                                                                                                                                                                                              | Frost-Free                                                                                                               |
| Door                                                                                                                                                                                                                      | Black                                                                                                                    |
| Cabinet                                                                                                                                                                                                                   | Black                                                                                                                    |
| US Electrical Safety                                                                                                                                                                                                      | ETL                                                                                                                      |
| Canadian Electrical<br>Safety                                                                                                                                                                                             | ETL-C                                                                                                                    |
| Energy Usage/Year                                                                                                                                                                                                         | 346.0kWh/year                                                                                                            |
| Amps                                                                                                                                                                                                                      | 1.25                                                                                                                     |
| Voltage/Frequency                                                                                                                                                                                                         | 115 V AC/60 Hz                                                                                                           |
| Weight                                                                                                                                                                                                                    | 82.0 lbs. (37 kg)                                                                                                        |
| Parts & Labor Warranty                                                                                                                                                                                                    | 1 Year                                                                                                                   |
| Compressor Warranty                                                                                                                                                                                                       | 5 Years                                                                                                                  |
| UPC                                                                                                                                                                                                                       | 761101045078                                                                                                             |
| - O1 O                                                                                                                                                                                                                    | 701101043070                                                                                                             |
| Freezer                                                                                                                                                                                                                   | 701101043070                                                                                                             |
|                                                                                                                                                                                                                           | RHD                                                                                                                      |
| Freezer                                                                                                                                                                                                                   |                                                                                                                          |
| Freezer  Door Swing                                                                                                                                                                                                       | RHD                                                                                                                      |
| Freezer  Door Swing  Reversible                                                                                                                                                                                           | RHD<br>Yes                                                                                                               |
| Freezer  Door Swing  Reversible  Interior Height                                                                                                                                                                          | RHD<br>Yes<br>23.5" (60 cm)                                                                                              |
| Freezer  Door Swing  Reversible  Interior Height  Interior Width                                                                                                                                                          | RHD Yes 23.5" (60 cm) 12.75" (32 cm)                                                                                     |
| Freezer  Door Swing  Reversible  Interior Height  Interior Width  Interior Depth                                                                                                                                          | RHD Yes 23.5" (60 cm) 12.75" (32 cm) 16.75" (43 cm)                                                                      |
| Freezer  Door Swing  Reversible  Interior Height  Interior Width  Interior Depth  Shelf Type                                                                                                                              | RHD Yes 23.5" (60 cm) 12.75" (32 cm) 16.75" (43 cm) Chrome                                                               |
| Freezer  Door Swing  Reversible  Interior Height  Interior Width  Interior Depth  Shelf Type  Shelf Qty                                                                                                                   | RHD Yes 23.5" (60 cm) 12.75" (32 cm) 16.75" (43 cm) Chrome 4                                                             |
| Freezer  Door Swing  Reversible  Interior Height  Interior Width  Interior Depth  Shelf Type  Shelf Qty  Adjustable Shelves                                                                                               | RHD Yes 23.5" (60 cm) 12.75" (32 cm) 16.75" (43 cm) Chrome 4 Yes                                                         |
| Freezer  Door Swing  Reversible  Interior Height  Interior Width  Interior Depth  Shelf Type  Shelf Qty  Adjustable Shelves  Thermostat Type                                                                              | RHD Yes 23.5" (60 cm) 12.75" (32 cm) 16.75" (43 cm) Chrome 4 Yes Digital Interior and                                    |
| Freezer  Door Swing  Reversible Interior Height Interior Width Interior Depth Shelf Type Shelf Qty Adjustable Shelves Thermostat Type Fan Type                                                                            | RHD Yes 23.5" (60 cm) 12.75" (32 cm) 16.75" (43 cm) Chrome 4 Yes Digital Interior and Exterior                           |
| Freezer  Door Swing  Reversible  Interior Height  Interior Width  Interior Depth  Shelf Type  Shelf Qty  Adjustable Shelves  Thermostat Type  Fan Type  Refrigerant Type                                                  | RHD Yes 23.5" (60 cm) 12.75" (32 cm) 16.75" (43 cm) Chrome 4 Yes Digital Interior and Exterior R600a                     |
| Freezer  Door Swing  Reversible Interior Height Interior Width Interior Depth Shelf Type Shelf Qty Adjustable Shelves Thermostat Type Fan Type  Refrigerant Type  Refrigerant Amount                                      | RHD Yes 23.5" (60 cm) 12.75" (32 cm) 16.75" (43 cm) Chrome 4 Yes Digital Interior and Exterior R600a 1.06 oz.            |
| Freezer  Door Swing  Reversible  Interior Height  Interior Width  Interior Depth  Shelf Type  Shelf Qty  Adjustable Shelves  Thermostat Type  Fan Type  Refrigerant Type  Refrigerant Amount  High Side PSI               | RHD Yes 23.5" (60 cm) 12.75" (32 cm) 16.75" (43 cm) Chrome 4 Yes Digital Interior and Exterior R600a 1.06 oz. 150.0      |
| Preezer  Door Swing  Reversible  Interior Height  Interior Width  Interior Depth  Shelf Type  Shelf Qty  Adjustable Shelves  Thermostat Type  Fan Type  Refrigerant Type  Refrigerant Amount  High Side PSI  Low Side PSI | RHD Yes 23.5" (60 cm) 12.75" (32 cm) 16.75" (43 cm) Chrome 4 Yes Digital Interior and Exterior R600a 1.06 oz. 150.0      |
| Freezer  Door Swing  Reversible  Interior Height  Interior Depth  Shelf Type  Shelf Qty  Adjustable Shelves  Thermostat Type  Fan Type  Refrigerant Type  Refrigerant Amount  High Side PSI  Level Legs                   | RHD Yes 23.5" (60 cm) 12.75" (32 cm) 16.75" (43 cm) Chrome 4 Yes Digital Interior and Exterior R600a 1.06 oz. 150.0 50.0 |