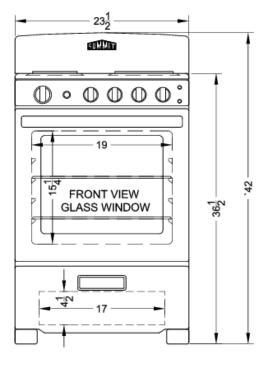

### **RE2411W Specifications:**

| Overview               |                    |
|------------------------|--------------------|
| Height of Cabinet      | 42.0" (107 cm)     |
| Width                  | 23.5" (60 cm)      |
| Depth                  | 23.5" (60 cm)      |
| Depth with Handle      | 25.75" (65 cm)     |
| Depth with door at 90° | 43.25" (110 cm)    |
| Door                   | White              |
| Cabinet                | White              |
| US Electrical Safety   | UL                 |
| Voltage/Frequency      | 220 V AC/60 Hz     |
| Weight                 | 135.0 lbs. (61 kg) |
| Parts & Labor Warranty | 1 Year             |
| UPC                    | 761101058290       |
| Electric Range         |                    |
| Oven Capacity          | 2.9 cu.ft. (82 L)  |
| Cooktop Surface        | Metal              |
| Element Type           | Coils              |
| Number of Elements     | 4                  |
| Element #1 Size        | 8.0" (20 cm)       |
| Element #1 Wattage     | 2400.0             |
| Element #2 Size        | 6.0" (15 cm)       |
| Element #2 Wattage     | 1250.0             |
| Element #3 Size        | 6.0" (15 cm)       |
| Element #3 Wattage     | 1250.0             |
| Element #4 Size        | 6.0" (15 cm)       |
| Element #4 Wattage     | 1250.0             |
| Burner Controls        | Dial               |
| Oven Controls          | Dial               |
| Oven Light             | Yes                |
| Backguard              | Yes                |
| Cleaning Type          | Manual             |
| Oven Rack Qty          | 2                  |
| Oven Window            | Yes                |
| Oven Interior Height   | 15.0" (38 cm)      |
| Oven Interior Width    | 20.0" (51 cm)      |
| Oven Interior Depth    | 17.5" (44 cm)      |
| Power Source           | 220V               |
| Storage Compartment    | Yes                |
| Broiler Location       | Inside Oven        |