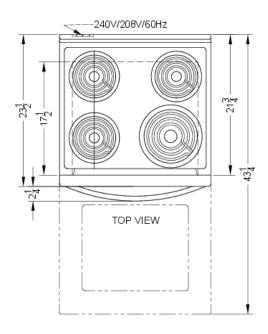

### **RE2411W Specifications:**

| Overview               |                    |
|------------------------|--------------------|
| Height of Cabinet      | 42.0" (107 cm)     |
| Width                  | 23.5" (60 cm)      |
| Depth                  | 23.5" (60 cm)      |
| Depth with Handle      | 25.75" (65 cm)     |
| Depth with door at 90° | 43.25" (110 cm)    |
| Door                   | White              |
| Cabinet                | White              |
| US Electrical Safety   | UL                 |
| Voltage/Frequency      | 220 V AC/60 Hz     |
| Weight                 | 135.0 lbs. (61 kg) |
| Parts & Labor Warranty | 1 Year             |
| UPC                    | 761101058290       |
| Electric Range         |                    |
| Oven Capacity          | 2.9 cu.ft. (82 L)  |
| Cooktop Surface        | Metal              |
| Element Type           | Coils              |
| Number of Elements     | 4                  |
| Element #1 Size        | 8.0" (20 cm)       |
| Element #1 Wattage     | 2400.0             |
| Element #2 Size        | 6.0" (15 cm)       |
| Element #2 Wattage     | 1250.0             |
| Element #3 Size        | 6.0" (15 cm)       |
| Element #3 Wattage     | 1250.0             |
| Element #4 Size        | 6.0" (15 cm)       |
| Element #4 Wattage     | 1250.0             |
| Burner Controls        | Dial               |
| Oven Controls          | Dial               |
| Oven Light             | Yes                |
| Backguard              | Yes                |
| Cleaning Type          | Manual             |
| Oven Rack Qty          | 2                  |
| Oven Window            | Yes                |
| Oven Interior Height   | 15.0" (38 cm)      |
| Oven Interior Width    | 20.0" (51 cm)      |
| Oven Interior Depth    | 17.5" (44 cm)      |
| Power Source           | 220V               |
| Storage Compartment    | Yes                |
| Broiler Location       | Inside Oven        |