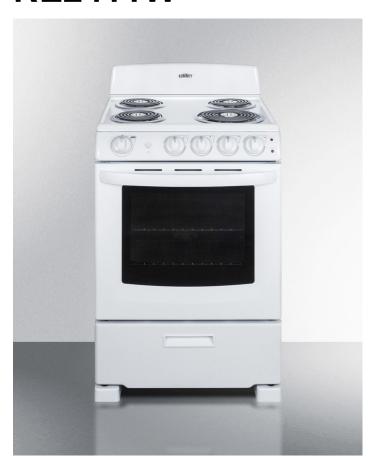

# **RE2411W**

42" x 23.5" x 23.5" (H x W x D)

24" wide electric range in white finish with coil burners, lower storage compartment, and oven window

#### **Highlights:**

24" fit is ideal for smaller homes

Added space savings with a lower storage drawer

Large oven window makes it easy to keep track of your cooking

#### **Product Features:**

| 24" width          | Perfectly sized for apartments and smaller home kitchens                                                                                                                                                                                       |  |
|--------------------|------------------------------------------------------------------------------------------------------------------------------------------------------------------------------------------------------------------------------------------------|--|
| Storage drawer     | Lower compartment offers the perfect space-saving storage solution for pots and pans                                                                                                                                                           |  |
| Oven window        | Large window makes it easier to monitor your cooking                                                                                                                                                                                           |  |
| Oven light         | Interior light included for easy viewing                                                                                                                                                                                                       |  |
| Waist-high broiler | Broiler is located inside the oven, making it easier to use                                                                                                                                                                                    |  |
| Backsplash         | High backing prevents stovetop contents from splashing up or boiling over and staining back walls                                                                                                                                              |  |
| Four cooking zones | Surface features one 8" and three 6" coil elements to accommodate a range of sizes and cooking needs                                                                                                                                           |  |
| Safety elements    | Designed to comply with the latest UL safety standards, each coil element is equipped with a sensor to cycle off if the temperature nears the flashpoint. Coils will resume heating shortly after, causing little interruption to your cooking |  |
| Upfront controls   | Control panel is conveniently located to prevent users from reaching over hot cooktop surface for adjustments                                                                                                                                  |  |