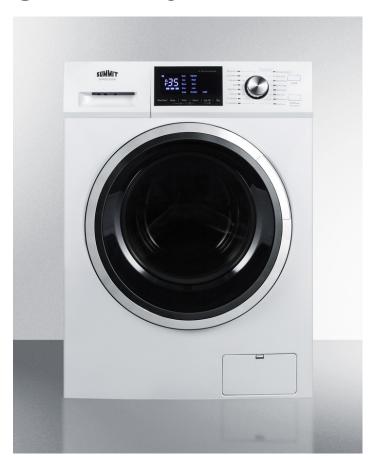

## SUMMIT

# SPWD2202W

33.25" x 23.38" x 23.5" (H x W x D)

24" wide 115V washer/dryer combo for non-vented use; replaces SPWD2200W

#### **Highlights:**

5 temperature settings to accommodate a variety of washes

16 wash cycles to ensure each fabric gets the proper laundry conditions

Designed for 115V non-vented use

#### **Product Features:**

| Large capacity                | 2.7 cu.ft. interior                                                                  |
|-------------------------------|--------------------------------------------------------------------------------------|
| 115V operation                | Designed for non-vented use, with a power cord included                              |
| Stainless steel drum          | Durable interior holds up load after load                                            |
| 16 wash cycles                | Multiple options to provide the proper care to all fabrics                           |
| Multiple temperature settings | Five temperature settings allow more versatility in washing                          |
| 1300 RPM                      | High spin speed helps to reduce drying time and save energy                          |
| LCD Display                   | Digital readout allows you to keep track of each cycle                               |
| Cotton/Normal wash cycle      | Ideal for daily cotton articles such as sheets, pillowcases, and basic cotton fabric |
| Wool wash cycle               | Gentle cleaning for wool textiles labeled "machine wash"                             |