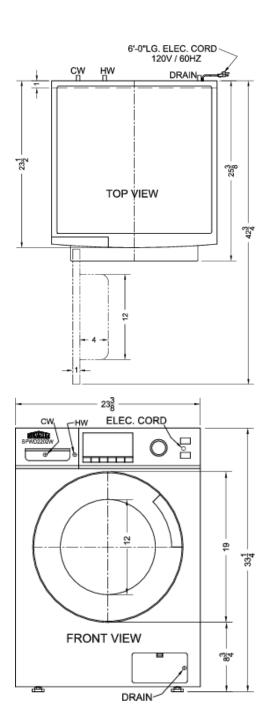

# SPWD2202W

33.25" x 23.38" x 23.5" (H x W x D)

24" wide 115V washer/dryer combo for non-vented use; replaces SPWD2200W

### **SPWD2202W Specifications:**

| Height of Cabinet  Width  Depth  Depth with door at 90° | 33.25" (84 cm)<br>23.38" (59 cm)<br>23.5" (60 cm) |  |
|---------------------------------------------------------|---------------------------------------------------|--|
| Depth                                                   |                                                   |  |
|                                                         | 23 5" (60 cm)                                     |  |
| Depth with door at 90°                                  | 23.5 (00 011)                                     |  |
|                                                         | 42.75" (109 cm)                                   |  |
| Capacity                                                | 2.7 cu.ft. (76 L)                                 |  |
| Door                                                    | Glass                                             |  |
| Cabinet                                                 | White                                             |  |
| US Electrical Safety                                    | UL                                                |  |
| Canadian Electrical<br>Safety                           | ULC                                               |  |
| Energy Usage/Year                                       | 90.0kWh/year                                      |  |
| Amps                                                    | 10.0                                              |  |
| Voltage/Frequency                                       | 115 V AC/60 Hz                                    |  |
| Weight 17                                               | 70.0 lbs. (77 kg)                                 |  |
| Parts & Labor Warranty                                  | 1 Year                                            |  |
| UPC                                                     | 761101062235                                      |  |
| Washer-Dryer                                            |                                                   |  |
| Loading Style                                           | Front Loading                                     |  |
| Door Window                                             | Yes                                               |  |
| Door Swing                                              | LHD                                               |  |
| Reversible                                              | No                                                |  |
| Control Type                                            | Digital & Dial                                    |  |
| Dispenser Compartment                                   | Yes                                               |  |
| Wash Cycles                                             | 16                                                |  |
| Maximum Drum Speed                                      | 1300.0                                            |  |
| Delayed Start                                           | Yes                                               |  |
| Deliante Cuela                                          | Yes                                               |  |
| Delicate Cycle                                          |                                                   |  |
| Permanent Press Cycle                                   | Yes                                               |  |