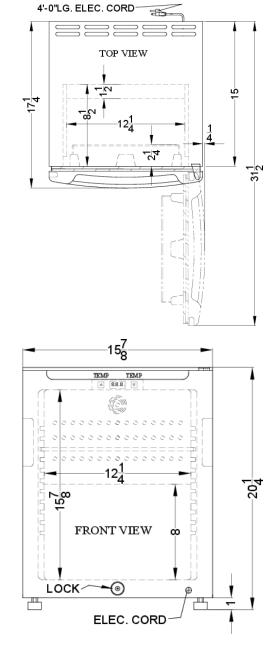

## **MB12B Specifications:**

| Overview                   |                   |  |
|----------------------------|-------------------|--|
| Height of Cabinet          | 20.25" (51 cm)    |  |
| Width                      | 15.88" (40 cm)    |  |
| Width with Door Open       | 16.13" (41 cm)    |  |
| Depth                      | 17.25" (44 cm)    |  |
| Depth with door at 90°     | 31.5" (80 cm)     |  |
| Capacity                   | 0.7 cu.ft. (20 L) |  |
| Defrost Type               | Automatic         |  |
| Door                       | Black             |  |
| Cabinet                    | Black             |  |
| US Electrical Safety       | ETL               |  |
| Canadian Electrical Safety | ETL-C             |  |
| Energy Usage/Year          | 148.0kWh/year     |  |
| Amps                       | 0.4               |  |
| Voltage/Frequency          | 115 V AC/60 Hz    |  |
| Weight                     | 36.0 lbs. (16 kg) |  |
| Parts & Labor Warranty     | 1 Year            |  |
| Compressor Warranty        | 5 Years           |  |
| UPC                        | 761101065298      |  |
| Refrigerator Features      |                   |  |
| Door Swing                 | RHD               |  |
| Reversible                 | Yes               |  |
| Shelf Type                 | Plastic           |  |
| Shelf Qty                  | 1                 |  |
| Full Door Shelf Qty        | 2                 |  |
| Adjustable Shelves         | Yes               |  |
| Thermostat Type            | Digital           |  |
| Refrigerant Type           | R600a             |  |
| Refrigerant Amount         | 0.85oz.           |  |
| High Side PSI              | 106.0             |  |
| Low Side PSI               | 55.0              |  |
| Interior Light             | Yes               |  |
| Temperature Range          | 34 - 46 °F        |  |
| Sound Level                | 34.4 dB           |  |
| Dimensions                 |                   |  |
| Interior Height            | 15.88" (40 cm)    |  |
| Interior Width             | 12.25" (31 cm)    |  |
| Interior Depth             | 8.5" (22 cm)      |  |
|                            |                   |  |
| Compressor Step Height     | 7.5" (19 cm)      |  |

| Compressor Step Width | 12.25" (31 cm) |
|-----------------------|----------------|
| Compressor Step Depth | 1.5" (4 cm)    |