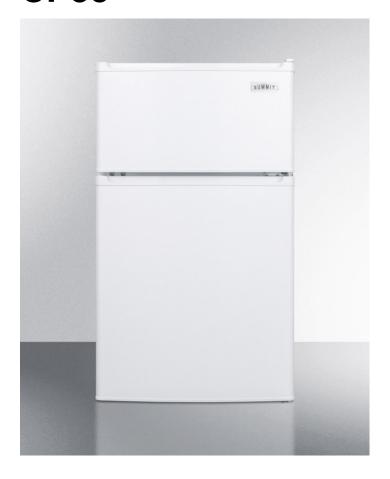

## **CP35**

33.5" x 18.75" x 20.25" (H x W x D)

Compact two-door refrigerator-freezer with cycle defrost and zero degree freezer

### **Highlights:**

Extremely narrow 19" width fits into even the tightest spaces

Ice cream stays frozen in zero degree freezer

Cycle defrost system saves energy while protecting food