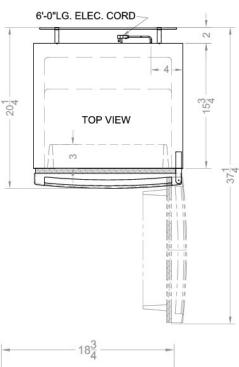

### **CP35 Specifications:**

| Overview                                                                                                                                                                                                                                                                           |                                                                                      |
|------------------------------------------------------------------------------------------------------------------------------------------------------------------------------------------------------------------------------------------------------------------------------------|--------------------------------------------------------------------------------------|
| Height of Cabinet                                                                                                                                                                                                                                                                  | 33.5" (85 cm)                                                                        |
| Width                                                                                                                                                                                                                                                                              | 18.75" (48 cm)                                                                       |
| Depth                                                                                                                                                                                                                                                                              | 20.25" (51 cm)                                                                       |
| Depth with door at 90°                                                                                                                                                                                                                                                             | 37.25" (95 cm)                                                                       |
| Capacity                                                                                                                                                                                                                                                                           | 2.9 cu.ft. (82 L)                                                                    |
| Defrost Type                                                                                                                                                                                                                                                                       | Cycle                                                                                |
| Door                                                                                                                                                                                                                                                                               | White                                                                                |
| Cabinet                                                                                                                                                                                                                                                                            | White                                                                                |
| US Electrical Safety                                                                                                                                                                                                                                                               | UL                                                                                   |
| Canadian Electrical Safety                                                                                                                                                                                                                                                         | ULC                                                                                  |
| Energy Usage/Year                                                                                                                                                                                                                                                                  | 290.0kWh/year                                                                        |
| Other Energy Info                                                                                                                                                                                                                                                                  | 120 Volts / 60<br>Hz.                                                                |
| Amps                                                                                                                                                                                                                                                                               | 1.4                                                                                  |
| Voltage/Frequency                                                                                                                                                                                                                                                                  | 115 V AC/60 Hz                                                                       |
| Shipping Weight                                                                                                                                                                                                                                                                    | 102.0 lbs. (46<br>kg)                                                                |
| Parts & Labor Warranty                                                                                                                                                                                                                                                             | 1 Year                                                                               |
| Compressor Warranty                                                                                                                                                                                                                                                                | 5 Years                                                                              |
|                                                                                                                                                                                                                                                                                    |                                                                                      |
| UPC                                                                                                                                                                                                                                                                                | 761101001883                                                                         |
| UPC Refrigerator-Freezer                                                                                                                                                                                                                                                           | 761101001883                                                                         |
|                                                                                                                                                                                                                                                                                    | 761101001883<br>RHD                                                                  |
| Refrigerator-Freezer                                                                                                                                                                                                                                                               |                                                                                      |
| Refrigerator-Freezer Door Swing                                                                                                                                                                                                                                                    | RHD                                                                                  |
| Refrigerator-Freezer  Door Swing  Reversible                                                                                                                                                                                                                                       | RHD<br>Yes                                                                           |
| Refrigerator-Freezer  Door Swing  Reversible  Adjustable Shelves                                                                                                                                                                                                                   | RHD<br>Yes<br>Yes                                                                    |
| Refrigerator-Freezer  Door Swing  Reversible  Adjustable Shelves  Crisper Qty                                                                                                                                                                                                      | RHD<br>Yes<br>Yes                                                                    |
| Refrigerator-Freezer  Door Swing  Reversible  Adjustable Shelves  Crisper Qty  Crisper Finish                                                                                                                                                                                      | RHD Yes Yes 1 Transparent                                                            |
| Refrigerator-Freezer  Door Swing  Reversible  Adjustable Shelves  Crisper Qty  Crisper Finish  Crisper Cover                                                                                                                                                                       | RHD Yes Yes 1 Transparent Glass                                                      |
| Refrigerator-Freezer  Door Swing  Reversible  Adjustable Shelves  Crisper Qty  Crisper Finish  Crisper Cover  Interior Light  Refrigerator - Interior                                                                                                                              | RHD Yes Yes 1 Transparent Glass Yes                                                  |
| Refrigerator-Freezer  Door Swing  Reversible  Adjustable Shelves  Crisper Qty  Crisper Finish  Crisper Cover  Interior Light  Refrigerator - Interior Height                                                                                                                       | RHD Yes Yes 1 Transparent Glass Yes 19.0" (48 cm)                                    |
| Refrigerator-Freezer  Door Swing  Reversible  Adjustable Shelves  Crisper Qty  Crisper Finish  Crisper Cover  Interior Light  Refrigerator - Interior Height  Refrigerator - Interior Width                                                                                        | RHD Yes Yes 1 Transparent Glass Yes 19.0" (48 cm) 16.0" (41 cm)                      |
| Refrigerator-Freezer  Door Swing  Reversible  Adjustable Shelves  Crisper Qty  Crisper Finish  Crisper Cover  Interior Light  Refrigerator - Interior Height  Refrigerator - Interior Width  Refrigerator - Interior Depth                                                         | RHD Yes Yes 1 Transparent Glass Yes 19.0" (48 cm) 16.0" (41 cm) 14.0" (36 cm)        |
| Refrigerator-Freezer  Door Swing  Reversible  Adjustable Shelves  Crisper Qty  Crisper Finish  Crisper Cover  Interior Light  Refrigerator - Interior Height  Refrigerator - Interior Depth  Refrigerator - Shelf Type                                                             | RHD Yes Yes 1 Transparent Glass Yes 19.0" (48 cm) 16.0" (41 cm) 14.0" (36 cm) Wire   |
| Refrigerator-Freezer  Door Swing  Reversible  Adjustable Shelves  Crisper Qty  Crisper Finish  Crisper Cover  Interior Light  Refrigerator - Interior Height  Refrigerator - Interior Width  Refrigerator - Shelf Type  Refrigerator - Shelf Qty  Refrigerator - Full Door         | RHD Yes Yes 1 Transparent Glass Yes 19.0" (48 cm) 16.0" (41 cm) 14.0" (36 cm) Wire 1 |
| Refrigerator-Freezer  Door Swing  Reversible  Adjustable Shelves  Crisper Qty  Crisper Finish  Crisper Cover  Interior Light  Refrigerator - Interior Height  Refrigerator - Interior Width  Refrigerator - Shelf Type  Refrigerator - Shelf Qty  Refrigerator - Full Door Shelves | RHD Yes Yes 1 Transparent Glass Yes 19.0" (48 cm) 16.0" (41 cm) 14.0" (36 cm) Wire 1 |