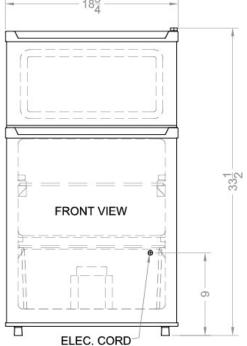

### **CP35 Specifications:**

| Overview                                                                                                                                                                                                                                                                           |                                                                                      |
|------------------------------------------------------------------------------------------------------------------------------------------------------------------------------------------------------------------------------------------------------------------------------------|--------------------------------------------------------------------------------------|
| Height of Cabinet                                                                                                                                                                                                                                                                  | 33.5" (85 cm)                                                                        |
| Width                                                                                                                                                                                                                                                                              | 18.75" (48 cm)                                                                       |
| Depth                                                                                                                                                                                                                                                                              | 20.25" (51 cm)                                                                       |
| Depth with door at 90°                                                                                                                                                                                                                                                             | 37.25" (95 cm)                                                                       |
| Capacity                                                                                                                                                                                                                                                                           | 2.9 cu.ft. (82 L)                                                                    |
| Defrost Type                                                                                                                                                                                                                                                                       | Cycle                                                                                |
| Door                                                                                                                                                                                                                                                                               | White                                                                                |
| Cabinet                                                                                                                                                                                                                                                                            | White                                                                                |
| US Electrical Safety                                                                                                                                                                                                                                                               | UL                                                                                   |
| Canadian Electrical Safety                                                                                                                                                                                                                                                         | ULC                                                                                  |
| Energy Usage/Year                                                                                                                                                                                                                                                                  | 290.0kWh/year                                                                        |
| Other Energy Info                                                                                                                                                                                                                                                                  | 120 Volts / 60<br>Hz.                                                                |
| Amps                                                                                                                                                                                                                                                                               | 1.4                                                                                  |
| Voltage/Frequency                                                                                                                                                                                                                                                                  | 115 V AC/60 Hz                                                                       |
| Shipping Weight                                                                                                                                                                                                                                                                    | 102.0 lbs. (46<br>kg)                                                                |
| Parts & Labor Warranty                                                                                                                                                                                                                                                             | 1 Year                                                                               |
| Compressor Warranty                                                                                                                                                                                                                                                                | 5 Years                                                                              |
|                                                                                                                                                                                                                                                                                    |                                                                                      |
| UPC                                                                                                                                                                                                                                                                                | 761101001883                                                                         |
| UPC Refrigerator-Freezer                                                                                                                                                                                                                                                           | 761101001883                                                                         |
|                                                                                                                                                                                                                                                                                    | 761101001883<br>RHD                                                                  |
| Refrigerator-Freezer                                                                                                                                                                                                                                                               |                                                                                      |
| Refrigerator-Freezer Door Swing                                                                                                                                                                                                                                                    | RHD                                                                                  |
| Refrigerator-Freezer  Door Swing  Reversible                                                                                                                                                                                                                                       | RHD<br>Yes                                                                           |
| Refrigerator-Freezer  Door Swing  Reversible  Adjustable Shelves                                                                                                                                                                                                                   | RHD<br>Yes<br>Yes                                                                    |
| Refrigerator-Freezer  Door Swing  Reversible  Adjustable Shelves  Crisper Qty                                                                                                                                                                                                      | RHD<br>Yes<br>Yes                                                                    |
| Refrigerator-Freezer  Door Swing  Reversible  Adjustable Shelves  Crisper Qty  Crisper Finish                                                                                                                                                                                      | RHD Yes Yes 1 Transparent                                                            |
| Refrigerator-Freezer  Door Swing  Reversible  Adjustable Shelves  Crisper Qty  Crisper Finish  Crisper Cover                                                                                                                                                                       | RHD Yes Yes 1 Transparent Glass                                                      |
| Refrigerator-Freezer  Door Swing  Reversible  Adjustable Shelves  Crisper Qty  Crisper Finish  Crisper Cover  Interior Light  Refrigerator - Interior                                                                                                                              | RHD Yes Yes 1 Transparent Glass Yes                                                  |
| Refrigerator-Freezer  Door Swing  Reversible  Adjustable Shelves  Crisper Qty  Crisper Finish  Crisper Cover  Interior Light  Refrigerator - Interior Height                                                                                                                       | RHD Yes Yes 1 Transparent Glass Yes 19.0" (48 cm)                                    |
| Refrigerator-Freezer  Door Swing  Reversible  Adjustable Shelves  Crisper Qty  Crisper Finish  Crisper Cover  Interior Light  Refrigerator - Interior Height  Refrigerator - Interior Width                                                                                        | RHD Yes Yes 1 Transparent Glass Yes 19.0" (48 cm) 16.0" (41 cm)                      |
| Refrigerator-Freezer  Door Swing  Reversible  Adjustable Shelves  Crisper Qty  Crisper Finish  Crisper Cover  Interior Light  Refrigerator - Interior Height  Refrigerator - Interior Width  Refrigerator - Interior Depth                                                         | RHD Yes Yes 1 Transparent Glass Yes 19.0" (48 cm) 16.0" (41 cm) 14.0" (36 cm)        |
| Refrigerator-Freezer  Door Swing  Reversible  Adjustable Shelves  Crisper Qty  Crisper Finish  Crisper Cover  Interior Light  Refrigerator - Interior Height  Refrigerator - Interior Depth  Refrigerator - Shelf Type                                                             | RHD Yes Yes 1 Transparent Glass Yes 19.0" (48 cm) 16.0" (41 cm) 14.0" (36 cm) Wire   |
| Refrigerator-Freezer  Door Swing  Reversible  Adjustable Shelves  Crisper Qty  Crisper Finish  Crisper Cover  Interior Light  Refrigerator - Interior Height  Refrigerator - Interior Width  Refrigerator - Shelf Type  Refrigerator - Shelf Qty  Refrigerator - Full Door         | RHD Yes Yes 1 Transparent Glass Yes 19.0" (48 cm) 16.0" (41 cm) 14.0" (36 cm) Wire 1 |
| Refrigerator-Freezer  Door Swing  Reversible  Adjustable Shelves  Crisper Qty  Crisper Finish  Crisper Cover  Interior Light  Refrigerator - Interior Height  Refrigerator - Interior Width  Refrigerator - Shelf Type  Refrigerator - Shelf Qty  Refrigerator - Full Door Shelves | RHD Yes Yes 1 Transparent Glass Yes 19.0" (48 cm) 16.0" (41 cm) 14.0" (36 cm) Wire 1 |