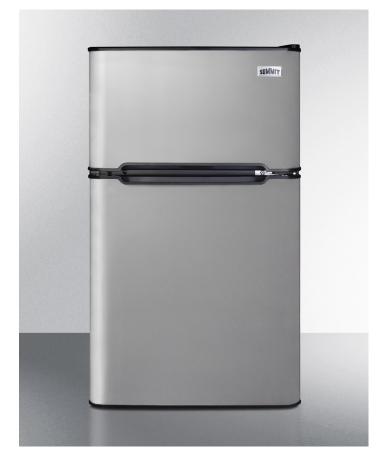

# CP34BSS

#### 33.38" x 19" x 19.75" (H x W x D)

ENERGY STAR certified counter height 2-door refrigeratorfreezer with stainless steel doors and black cabinet

#### **Highlights:**

ENERGY STAR qualified performance ensures annual savings

Slim width is ideal for space-challenged kitchens, dorms, offices, and other locations

Unique two-door design on compact unit