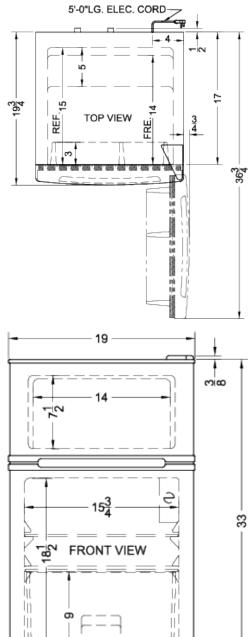

#### 33.38" x 19" x 19.75" (H x W x D)

ENERGY STAR certified counter height 2-door refrigeratorfreezer with stainless steel doors and black cabinet

### **CP34BSS Specifications:**

| Overview                                                                                                                                                                |                                                      |  |
|-------------------------------------------------------------------------------------------------------------------------------------------------------------------------|------------------------------------------------------|--|
| Height of Cabinet                                                                                                                                                       | 33.0" (84 cm)                                        |  |
| Height to Hinge Cap                                                                                                                                                     | 33.38" (85 cm)                                       |  |
| Width                                                                                                                                                                   | 19.0" (48 cm)                                        |  |
| Depth                                                                                                                                                                   | 19.75" (50 cm)                                       |  |
| Depth with door at 90°                                                                                                                                                  | 36.75" (93 cm)                                       |  |
| Capacity                                                                                                                                                                | 3.2 cu.ft. (91 L)                                    |  |
| Defrost Type                                                                                                                                                            | Cycle                                                |  |
| Door                                                                                                                                                                    | Stainless Look                                       |  |
| Cabinet                                                                                                                                                                 | Black                                                |  |
| US Electrical Safety                                                                                                                                                    | UL                                                   |  |
| Canadian Electrical Safety                                                                                                                                              | ULC                                                  |  |
| Energy Usage/Year                                                                                                                                                       | 322.0kWh/year                                        |  |
| Amps                                                                                                                                                                    | 1.1                                                  |  |
| Voltage/Frequency                                                                                                                                                       | 115 V AC/60<br>Hz                                    |  |
| Weight                                                                                                                                                                  | 51.0 lbs. (23<br>kg)                                 |  |
| Parts & Labor Warranty                                                                                                                                                  | 1 Year                                               |  |
| Compressor Warranty                                                                                                                                                     | 5 Years                                              |  |
| UPC                                                                                                                                                                     | 761101065496                                         |  |
| Refrigerator-Freezer                                                                                                                                                    |                                                      |  |
| Door Swing                                                                                                                                                              | RHD                                                  |  |
| Reversible                                                                                                                                                              | Yes                                                  |  |
| Adjustable Shelves                                                                                                                                                      | Yes                                                  |  |
| Crisper Qty                                                                                                                                                             | 1                                                    |  |
| Crisper Finish                                                                                                                                                          | Transparent                                          |  |
| Crisper Cover                                                                                                                                                           | Glass                                                |  |
| Interior Light                                                                                                                                                          | Yes                                                  |  |
| Refrigerator - Interior Height                                                                                                                                          | 18.5" (47 cm)                                        |  |
| Refrigerator - Interior Width                                                                                                                                           | 15.75" (40 cm)                                       |  |
| Reingerater Interior Matri                                                                                                                                              | 15.75 (40 CIII)                                      |  |
| Refrigerator - Interior Depth                                                                                                                                           | 15.0" (38 cm)                                        |  |
|                                                                                                                                                                         |                                                      |  |
| Refrigerator - Interior Depth                                                                                                                                           | 15.0" (38 cm)                                        |  |
| Refrigerator - Interior Depth<br>Refrigerator - Capacity                                                                                                                | 15.0" (38 cm)<br>3.2 cu.ft                           |  |
| Refrigerator - Interior Depth<br>Refrigerator - Capacity<br>Refrigerator - Shelf Type                                                                                   | 15.0" (38 cm)<br>3.2 cu.ft<br>Glass                  |  |
| Refrigerator - Interior Depth<br>Refrigerator - Capacity<br>Refrigerator - Shelf Type<br>Refrigerator - Shelf Qty<br>Refrigerator - Full Door                           | 15.0" (38 cm)<br>3.2 cu.ft<br>Glass<br>1             |  |
| Refrigerator - Interior Depth<br>Refrigerator - Capacity<br>Refrigerator - Shelf Type<br>Refrigerator - Shelf Qty<br>Refrigerator - Full Door<br>Shelves                | 15.0" (38 cm)<br>3.2 cu.ft<br>Glass<br>1<br>2        |  |
| Refrigerator - Interior Depth<br>Refrigerator - Capacity<br>Refrigerator - Shelf Type<br>Refrigerator - Shelf Qty<br>Refrigerator - Full Door<br>Shelves<br>Can Storage | 15.0" (38 cm)<br>3.2 cu.ft<br>Glass<br>1<br>2<br>Yes |  |

| Freezer - Interior Depth | 14.0" (36 cm)  |
|--------------------------|----------------|
| Thermostat Type          | Dial           |
| Refrigerant Type         | R600a          |
| Refrigerant Amount       | 1.16 oz.       |
| High Side PSI            | 250.0          |
| Low Side PSI             | 88.0           |
| Level Legs               | 2              |
| Compressor Step Height   | 9.0" (23 cm)   |
| Compressor Step Width    | 15.75" (40 cm) |
| Compressor Step Depth    | 5.0" (13 cm)   |