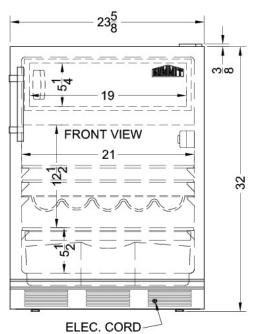

#### 32.38" x 23.63" x 23" (H x W x D)

ADA compliant freestanding refrigerator-freezer for residential use, cycle defrost with deluxe interior and white finish

### **CT661WADA Specifications:**

| Overview                                                                                                                                                                                                                                                                                                                           |                                                                                                                                |
|------------------------------------------------------------------------------------------------------------------------------------------------------------------------------------------------------------------------------------------------------------------------------------------------------------------------------------|--------------------------------------------------------------------------------------------------------------------------------|
| Height of Cabinet                                                                                                                                                                                                                                                                                                                  | 32.0" (81 cm)                                                                                                                  |
| Height to Hinge Cap                                                                                                                                                                                                                                                                                                                | 32.38" (82 cm)                                                                                                                 |
| Width                                                                                                                                                                                                                                                                                                                              | 23.63" (60 cm)                                                                                                                 |
| Depth                                                                                                                                                                                                                                                                                                                              | 23.0" (58 cm)                                                                                                                  |
| Depth with Handle                                                                                                                                                                                                                                                                                                                  | 24.63" (63 cm)                                                                                                                 |
| Depth with door at 90°                                                                                                                                                                                                                                                                                                             | 45.38" (115 cm)                                                                                                                |
| Capacity                                                                                                                                                                                                                                                                                                                           | 5.1 cu.ft. (144<br>L)                                                                                                          |
| Defrost Type                                                                                                                                                                                                                                                                                                                       | Cycle                                                                                                                          |
| Door                                                                                                                                                                                                                                                                                                                               | White                                                                                                                          |
| Cabinet                                                                                                                                                                                                                                                                                                                            | White                                                                                                                          |
| US Electrical Safety                                                                                                                                                                                                                                                                                                               | ETL                                                                                                                            |
| Canadian Electrical Safety                                                                                                                                                                                                                                                                                                         | ETL-C                                                                                                                          |
| Energy Usage/Year                                                                                                                                                                                                                                                                                                                  | 365.0kWh/year                                                                                                                  |
| Amps                                                                                                                                                                                                                                                                                                                               | 1.2                                                                                                                            |
| Voltage/Frequency                                                                                                                                                                                                                                                                                                                  | 115 V AC/60 Hz                                                                                                                 |
| Weight                                                                                                                                                                                                                                                                                                                             | 100.0 lbs. (45<br>kg)                                                                                                          |
| Parts & Labor Warranty                                                                                                                                                                                                                                                                                                             | 1 Year                                                                                                                         |
| Compressor Warranty                                                                                                                                                                                                                                                                                                                | 5 Years                                                                                                                        |
| UPC                                                                                                                                                                                                                                                                                                                                | 761101068275                                                                                                                   |
| Refrigerator-Freezer                                                                                                                                                                                                                                                                                                               |                                                                                                                                |
| Door Swing                                                                                                                                                                                                                                                                                                                         | RHD                                                                                                                            |
|                                                                                                                                                                                                                                                                                                                                    |                                                                                                                                |
| Reversible                                                                                                                                                                                                                                                                                                                         | Yes                                                                                                                            |
| Reversible<br>Adjustable Shelves                                                                                                                                                                                                                                                                                                   |                                                                                                                                |
|                                                                                                                                                                                                                                                                                                                                    | Yes                                                                                                                            |
| Adjustable Shelves                                                                                                                                                                                                                                                                                                                 | Yes<br>Yes                                                                                                                     |
| Adjustable Shelves<br>Crisper Qty                                                                                                                                                                                                                                                                                                  | Yes<br>Yes<br>1                                                                                                                |
| Adjustable Shelves<br>Crisper Qty<br>Crisper Finish                                                                                                                                                                                                                                                                                | Yes<br>Yes<br>1<br>Transparent                                                                                                 |
| Adjustable Shelves<br>Crisper Qty<br>Crisper Finish<br>Crisper Cover                                                                                                                                                                                                                                                               | Yes<br>Yes<br>1<br>Transparent<br>Glass                                                                                        |
| Adjustable Shelves<br>Crisper Qty<br>Crisper Finish<br>Crisper Cover<br>Wine Bottle Shelving                                                                                                                                                                                                                                       | Yes<br>Yes<br>1<br>Transparent<br>Glass<br>Yes                                                                                 |
| Adjustable Shelves<br>Crisper Qty<br>Crisper Finish<br>Crisper Cover<br>Wine Bottle Shelving<br>Interior Light                                                                                                                                                                                                                     | Yes<br>Yes<br>1<br>Transparent<br>Glass<br>Yes<br>Yes                                                                          |
| Adjustable Shelves<br>Crisper Qty<br>Crisper Finish<br>Crisper Cover<br>Wine Bottle Shelving<br>Interior Light<br>Refrigerator - Interior Height                                                                                                                                                                                   | Yes<br>Yes<br>1<br>Transparent<br>Glass<br>Yes<br>Yes<br>18.0" (46 cm)                                                         |
| Adjustable Shelves<br>Crisper Qty<br>Crisper Finish<br>Crisper Cover<br>Wine Bottle Shelving<br>Interior Light<br>Refrigerator - Interior Height<br>Refrigerator - Interior Width                                                                                                                                                  | Yes<br>Yes<br>1<br>Transparent<br>Glass<br>Yes<br>Yes<br>18.0" (46 cm)<br>21.0" (53 cm)                                        |
| Adjustable Shelves<br>Crisper Qty<br>Crisper Finish<br>Crisper Cover<br>Wine Bottle Shelving<br>Interior Light<br>Refrigerator - Interior Height<br>Refrigerator - Interior Width<br>Refrigerator - Interior Depth                                                                                                                 | Yes<br>Yes<br>1<br>Transparent<br>Glass<br>Yes<br>Yes<br>18.0" (46 cm)<br>21.0" (53 cm)<br>18.0" (46 cm)                       |
| Adjustable Shelves<br>Crisper Qty<br>Crisper Finish<br>Crisper Cover<br>Wine Bottle Shelving<br>Interior Light<br>Refrigerator - Interior Height<br>Refrigerator - Interior Width<br>Refrigerator - Interior Depth<br>Refrigerator - Capacity                                                                                      | Yes<br>Yes<br>1<br>Transparent<br>Glass<br>Yes<br>Yes<br>18.0" (46 cm)<br>21.0" (53 cm)<br>18.0" (46 cm)<br>4.5 cu.ft          |
| Adjustable Shelves<br>Crisper Qty<br>Crisper Finish<br>Crisper Cover<br>Wine Bottle Shelving<br>Interior Light<br>Refrigerator - Interior Height<br>Refrigerator - Interior Width<br>Refrigerator - Interior Depth<br>Refrigerator - Capacity<br>Refrigerator - Shelf Type                                                         | Yes<br>Yes<br>1<br>Transparent<br>Glass<br>Yes<br>Yes<br>18.0" (46 cm)<br>21.0" (53 cm)<br>18.0" (46 cm)<br>4.5 cu.ft<br>Glass |
| Adjustable Shelves<br>Crisper Qty<br>Crisper Finish<br>Crisper Cover<br>Wine Bottle Shelving<br>Interior Light<br>Refrigerator - Interior Height<br>Refrigerator - Interior Width<br>Refrigerator - Interior Depth<br>Refrigerator - Capacity<br>Refrigerator - Shelf Type<br>Refrigerator - Shelf Qty<br>Refrigerator - Full Door | Yes<br>Yes<br>1<br>Transparent<br>Glass<br>Yes<br>18.0" (46 cm)<br>21.0" (53 cm)<br>18.0" (46 cm)<br>4.5 cu.ft<br>Glass<br>2   |

| Freezer - Interior Width | 19.0" (48 cm) |
|--------------------------|---------------|
| Freezer - Interior Depth | 11.5" (29 cm) |
| Freezer - Capacity       | 0.6 cu.ft     |
| Thermostat Type          | Dial          |
| Refrigerant Type         | R600a         |
| Refrigerant Amount       | 0.92 oz.      |
| High Side PSI            | 180.0         |
| Low Side PSI             | 80.0          |
| Compressor Step Height   | 5.5" (14 cm)  |
| Compressor Step Width    | 21.0" (53 cm) |
| Compressor Step Depth    | 6.0" (15 cm)  |
|                          |               |