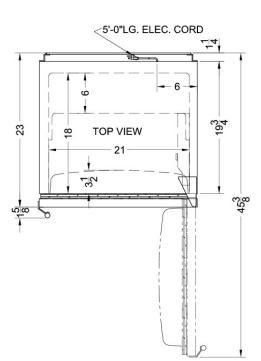

#### 32.38" x 23.63" x 23" (H x W x D)

ADA compliant freestanding refrigerator-freezer for residential use, cycle defrost with deluxe interior and white finish

### **CT661WADA Specifications:**

| Overview                                                                                                                                                                                                                                                                                                                           |                                                                                                                                |
|------------------------------------------------------------------------------------------------------------------------------------------------------------------------------------------------------------------------------------------------------------------------------------------------------------------------------------|--------------------------------------------------------------------------------------------------------------------------------|
| Height of Cabinet                                                                                                                                                                                                                                                                                                                  | 32.0" (81 cm)                                                                                                                  |
| Height to Hinge Cap                                                                                                                                                                                                                                                                                                                | 32.38" (82 cm)                                                                                                                 |
| Width                                                                                                                                                                                                                                                                                                                              | 23.63" (60 cm)                                                                                                                 |
| Depth                                                                                                                                                                                                                                                                                                                              | 23.0" (58 cm)                                                                                                                  |
| Depth with Handle                                                                                                                                                                                                                                                                                                                  | 24.63" (63 cm)                                                                                                                 |
| Depth with door at 90°                                                                                                                                                                                                                                                                                                             | 45.38" (115 cm)                                                                                                                |
| Capacity                                                                                                                                                                                                                                                                                                                           | 5.1 cu.ft. (144<br>L)                                                                                                          |
| Defrost Type                                                                                                                                                                                                                                                                                                                       | Cycle                                                                                                                          |
| Door                                                                                                                                                                                                                                                                                                                               | White                                                                                                                          |
| Cabinet                                                                                                                                                                                                                                                                                                                            | White                                                                                                                          |
| US Electrical Safety                                                                                                                                                                                                                                                                                                               | ETL                                                                                                                            |
| Canadian Electrical Safety                                                                                                                                                                                                                                                                                                         | ETL-C                                                                                                                          |
| Energy Usage/Year                                                                                                                                                                                                                                                                                                                  | 365.0kWh/year                                                                                                                  |
| Amps                                                                                                                                                                                                                                                                                                                               | 1.2                                                                                                                            |
| Voltage/Frequency                                                                                                                                                                                                                                                                                                                  | 115 V AC/60 Hz                                                                                                                 |
| Weight                                                                                                                                                                                                                                                                                                                             | 100.0 lbs. (45<br>kg)                                                                                                          |
| Parts & Labor Warranty                                                                                                                                                                                                                                                                                                             | 1 Year                                                                                                                         |
| Compressor Warranty                                                                                                                                                                                                                                                                                                                | 5 Years                                                                                                                        |
| UPC                                                                                                                                                                                                                                                                                                                                | 761101068275                                                                                                                   |
| Refrigerator-Freezer                                                                                                                                                                                                                                                                                                               |                                                                                                                                |
| Door Swing                                                                                                                                                                                                                                                                                                                         | RHD                                                                                                                            |
|                                                                                                                                                                                                                                                                                                                                    |                                                                                                                                |
| Reversible                                                                                                                                                                                                                                                                                                                         | Yes                                                                                                                            |
| Reversible<br>Adjustable Shelves                                                                                                                                                                                                                                                                                                   |                                                                                                                                |
|                                                                                                                                                                                                                                                                                                                                    | Yes                                                                                                                            |
| Adjustable Shelves                                                                                                                                                                                                                                                                                                                 | Yes<br>Yes                                                                                                                     |
| Adjustable Shelves<br>Crisper Qty                                                                                                                                                                                                                                                                                                  | Yes<br>Yes<br>1                                                                                                                |
| Adjustable Shelves<br>Crisper Qty<br>Crisper Finish                                                                                                                                                                                                                                                                                | Yes<br>Yes<br>1<br>Transparent                                                                                                 |
| Adjustable Shelves<br>Crisper Qty<br>Crisper Finish<br>Crisper Cover                                                                                                                                                                                                                                                               | Yes<br>Yes<br>1<br>Transparent<br>Glass                                                                                        |
| Adjustable Shelves<br>Crisper Qty<br>Crisper Finish<br>Crisper Cover<br>Wine Bottle Shelving                                                                                                                                                                                                                                       | Yes<br>Yes<br>1<br>Transparent<br>Glass<br>Yes                                                                                 |
| Adjustable Shelves<br>Crisper Qty<br>Crisper Finish<br>Crisper Cover<br>Wine Bottle Shelving<br>Interior Light                                                                                                                                                                                                                     | Yes<br>Yes<br>1<br>Transparent<br>Glass<br>Yes<br>Yes                                                                          |
| Adjustable Shelves<br>Crisper Qty<br>Crisper Finish<br>Crisper Cover<br>Wine Bottle Shelving<br>Interior Light<br>Refrigerator - Interior Height                                                                                                                                                                                   | Yes<br>Yes<br>1<br>Transparent<br>Glass<br>Yes<br>Yes<br>18.0" (46 cm)                                                         |
| Adjustable Shelves<br>Crisper Qty<br>Crisper Finish<br>Crisper Cover<br>Wine Bottle Shelving<br>Interior Light<br>Refrigerator - Interior Height<br>Refrigerator - Interior Width                                                                                                                                                  | Yes<br>Yes<br>1<br>Transparent<br>Glass<br>Yes<br>Yes<br>18.0" (46 cm)<br>21.0" (53 cm)                                        |
| Adjustable Shelves<br>Crisper Qty<br>Crisper Finish<br>Crisper Cover<br>Wine Bottle Shelving<br>Interior Light<br>Refrigerator - Interior Height<br>Refrigerator - Interior Width<br>Refrigerator - Interior Depth                                                                                                                 | Yes<br>Yes<br>1<br>Transparent<br>Glass<br>Yes<br>Yes<br>18.0" (46 cm)<br>21.0" (53 cm)<br>18.0" (46 cm)                       |
| Adjustable Shelves<br>Crisper Qty<br>Crisper Finish<br>Crisper Cover<br>Wine Bottle Shelving<br>Interior Light<br>Refrigerator - Interior Height<br>Refrigerator - Interior Width<br>Refrigerator - Interior Depth<br>Refrigerator - Capacity                                                                                      | Yes<br>Yes<br>1<br>Transparent<br>Glass<br>Yes<br>Yes<br>18.0" (46 cm)<br>21.0" (53 cm)<br>18.0" (46 cm)<br>4.5 cu.ft          |
| Adjustable Shelves<br>Crisper Qty<br>Crisper Finish<br>Crisper Cover<br>Wine Bottle Shelving<br>Interior Light<br>Refrigerator - Interior Height<br>Refrigerator - Interior Width<br>Refrigerator - Interior Depth<br>Refrigerator - Capacity<br>Refrigerator - Shelf Type                                                         | Yes<br>Yes<br>1<br>Transparent<br>Glass<br>Yes<br>Yes<br>18.0" (46 cm)<br>21.0" (53 cm)<br>18.0" (46 cm)<br>4.5 cu.ft<br>Glass |
| Adjustable Shelves<br>Crisper Qty<br>Crisper Finish<br>Crisper Cover<br>Wine Bottle Shelving<br>Interior Light<br>Refrigerator - Interior Height<br>Refrigerator - Interior Width<br>Refrigerator - Interior Depth<br>Refrigerator - Capacity<br>Refrigerator - Shelf Type<br>Refrigerator - Shelf Qty<br>Refrigerator - Full Door | Yes<br>Yes<br>1<br>Transparent<br>Glass<br>Yes<br>18.0" (46 cm)<br>21.0" (53 cm)<br>18.0" (46 cm)<br>4.5 cu.ft<br>Glass<br>2   |