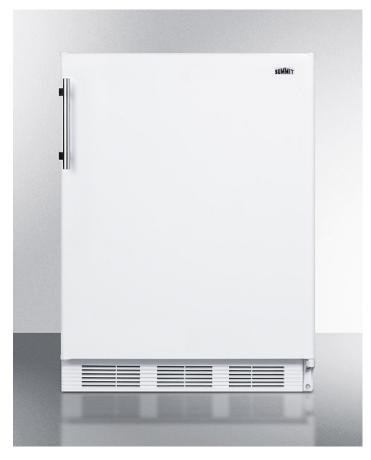

# CT661WADA

#### 32.38" x 23.63" x 23" (H x W x D)

ADA compliant freestanding refrigerator-freezer for residential use, cycle defrost with deluxe interior and white finish

#### **Highlights:**

32" height for use in ADA compliant settings

Over 5 cu.ft. of storage capacity in a perfectly sized 24" footprint

Improved temperature performance with our unique dual evaporator cooling

#### **Product Features:**

| ADA Compliant                  | 32" height for use in settings complying with ADA guidelines for lower counter height                                                                           |  |
|--------------------------------|-----------------------------------------------------------------------------------------------------------------------------------------------------------------|--|
| Slim counter height dimensions | Ideal 24" footprint offers full 5.1 cu.ft. storage capacity in a slim fit                                                                                       |  |
| Dual evaporator cooling        | Our unique and efficient design separately cools the refrigerator while maintaining a lower temperature in the freezer compartment by utilizing two evaporators |  |
| Cycle defrost                  | This system utilizes user-friendly automatic defrost operation in the fresh food section and efficient manual defrost operation in the freezer compartment      |  |
| Adjustable glass shelves       | Rearrange the refrigerator space to fit any sized item or remove shelves for simple cleanup                                                                     |  |
| Crisper drawer                 | Get the longest life and best taste out of produce by storing greens in lower slide drawer                                                                      |  |
| Door shelves                   | Store tall bottles and condiments right on the door for convenient access                                                                                       |  |
| Wine shelf                     | Removable scalloped wine shelf is included to store champagne and wine bottles                                                                                  |  |
| Interior light                 | Automatically illuminates when the door is opened                                                                                                               |  |