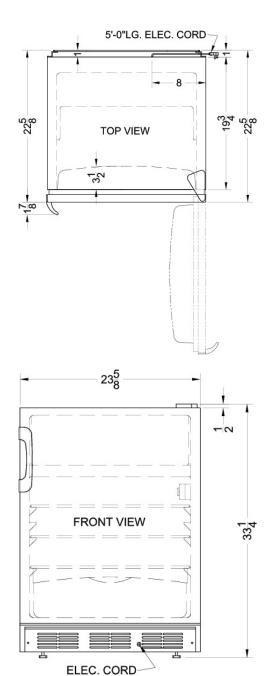

### **CT66BK Specifications:**

|                                                                                                                                                                                                                                                                               | Overview                                                                               |  |  |  |
|-------------------------------------------------------------------------------------------------------------------------------------------------------------------------------------------------------------------------------------------------------------------------------|----------------------------------------------------------------------------------------|--|--|--|
| Height of Cabinet                                                                                                                                                                                                                                                             | 33.25" (84 cm)                                                                         |  |  |  |
| Width                                                                                                                                                                                                                                                                         | 23.63" (60 cm)                                                                         |  |  |  |
| Depth                                                                                                                                                                                                                                                                         | 23.5" (60 cm)                                                                          |  |  |  |
| Depth with Handle                                                                                                                                                                                                                                                             | 24.5" (62 cm)                                                                          |  |  |  |
| Depth with door at 90°                                                                                                                                                                                                                                                        | 45.25" (115 cm)                                                                        |  |  |  |
| Capacity                                                                                                                                                                                                                                                                      | 5.1 cu.ft. (144<br>L)                                                                  |  |  |  |
| Defrost Type                                                                                                                                                                                                                                                                  | Cycle                                                                                  |  |  |  |
| Door                                                                                                                                                                                                                                                                          | Black                                                                                  |  |  |  |
| Cabinet                                                                                                                                                                                                                                                                       | Black                                                                                  |  |  |  |
| US Electrical Safety                                                                                                                                                                                                                                                          | UL                                                                                     |  |  |  |
| Canadian Electrical Safety                                                                                                                                                                                                                                                    | ULC                                                                                    |  |  |  |
| Amps                                                                                                                                                                                                                                                                          | 1.2                                                                                    |  |  |  |
| Voltage/Frequency                                                                                                                                                                                                                                                             | 115 V AC/60 Hz                                                                         |  |  |  |
| Weight                                                                                                                                                                                                                                                                        | 100.0 lbs. (45<br>kg)                                                                  |  |  |  |
| Parts & Labor Warranty                                                                                                                                                                                                                                                        | 1 Year                                                                                 |  |  |  |
| Compressor Warranty                                                                                                                                                                                                                                                           | 5 Years                                                                                |  |  |  |
| UPC                                                                                                                                                                                                                                                                           | 761101067445                                                                           |  |  |  |
| Refrigerator-Freezer                                                                                                                                                                                                                                                          |                                                                                        |  |  |  |
| Door Swing                                                                                                                                                                                                                                                                    | RHD                                                                                    |  |  |  |
| Reversible                                                                                                                                                                                                                                                                    | Yes                                                                                    |  |  |  |
| Adjustable Shelves                                                                                                                                                                                                                                                            | Yes                                                                                    |  |  |  |
| Crisper Qty                                                                                                                                                                                                                                                                   | 1                                                                                      |  |  |  |
| Chopol Qty                                                                                                                                                                                                                                                                    |                                                                                        |  |  |  |
| Crisper Finish                                                                                                                                                                                                                                                                | Transparent                                                                            |  |  |  |
| · · · · · · · · · · · · · · · · · · ·                                                                                                                                                                                                                                         | Transparent<br>Glass                                                                   |  |  |  |
| Crisper Finish                                                                                                                                                                                                                                                                | · · · · · · · · · · · · · · · · · · ·                                                  |  |  |  |
| Crisper Finish Crisper Cover                                                                                                                                                                                                                                                  | Glass                                                                                  |  |  |  |
| Crisper Finish Crisper Cover Interior Light                                                                                                                                                                                                                                   | Glass                                                                                  |  |  |  |
| Crisper Finish Crisper Cover Interior Light Refrigerator - Interior Height                                                                                                                                                                                                    | Glass<br>Yes<br>19.5" (50 cm)                                                          |  |  |  |
| Crisper Finish Crisper Cover Interior Light Refrigerator - Interior Height Refrigerator - Interior Width                                                                                                                                                                      | Glass Yes 19.5" (50 cm) 20.5" (52 cm)                                                  |  |  |  |
| Crisper Finish Crisper Cover Interior Light Refrigerator - Interior Height Refrigerator - Interior Width Refrigerator - Interior Depth                                                                                                                                        | Glass Yes 19.5" (50 cm) 20.5" (52 cm) 17.0" (43 cm)                                    |  |  |  |
| Crisper Finish Crisper Cover Interior Light Refrigerator - Interior Height Refrigerator - Interior Width Refrigerator - Interior Depth Refrigerator - Shelf Type                                                                                                              | Glass Yes 19.5" (50 cm) 20.5" (52 cm) 17.0" (43 cm) Glass                              |  |  |  |
| Crisper Finish Crisper Cover Interior Light Refrigerator - Interior Height Refrigerator - Interior Width Refrigerator - Interior Depth Refrigerator - Shelf Type Refrigerator - Shelf Qty Refrigerator - Full Door                                                            | Glass Yes 19.5" (50 cm) 20.5" (52 cm) 17.0" (43 cm) Glass 3                            |  |  |  |
| Crisper Finish Crisper Cover Interior Light Refrigerator - Interior Height Refrigerator - Interior Width Refrigerator - Interior Depth Refrigerator - Shelf Type Refrigerator - Shelf Qty Refrigerator - Full Door Shelves                                                    | Glass Yes 19.5" (50 cm) 20.5" (52 cm) 17.0" (43 cm) Glass 3                            |  |  |  |
| Crisper Finish  Crisper Cover  Interior Light  Refrigerator - Interior Height  Refrigerator - Interior Width  Refrigerator - Interior Depth  Refrigerator - Shelf Type  Refrigerator - Shelf Qty  Refrigerator - Full Door  Shelves  Freezer - Interior Height                | Glass Yes 19.5" (50 cm) 20.5" (52 cm) 17.0" (43 cm) Glass 3 3                          |  |  |  |
| Crisper Finish Crisper Cover Interior Light Refrigerator - Interior Height Refrigerator - Interior Width Refrigerator - Interior Depth Refrigerator - Shelf Type Refrigerator - Shelf Qty Refrigerator - Full Door Shelves Freezer - Interior Height Freezer - Interior Width | Glass Yes 19.5" (50 cm) 20.5" (52 cm) 17.0" (43 cm) Glass 3 5.0" (13 cm) 19.0" (48 cm) |  |  |  |

| Refrigerant Amount     | 0.92 oz.      |
|------------------------|---------------|
| Level Legs             | 2             |
| Compressor Step Height | 7.0" (18 cm)  |
| Compressor Step Width  | 20.5" (52 cm) |
| Compressor Step Depth  | 5.0" (13 cm)  |