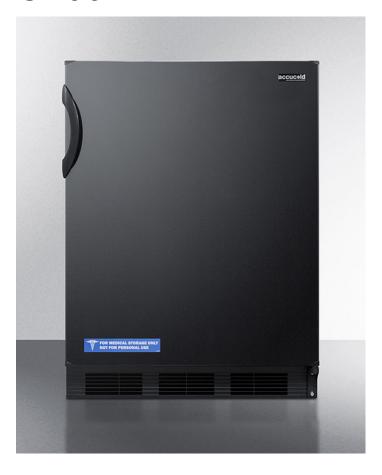

# CT66BK

33.25" x 23.63" x 23.5" (H x W x D)

Freestanding refrigerator-freezer for general purpose use, with dual evaporator cooling, cycle defrost, and black exterior

#### **Highlights:**

Over 5 cu.ft. of storage capacity in a perfectly sized 24" footprint

Includes adjustable glass shelves for spill-proof storage

Improved temperature performance with our unique dual evaporator cooling