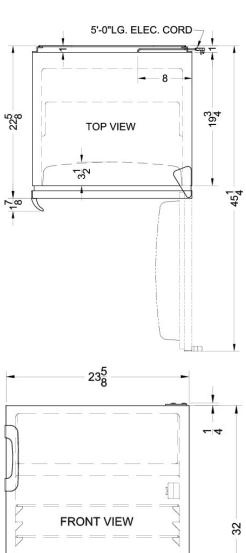

### **AL652BK Specifications:**

| Overview                            |                       |  |
|-------------------------------------|-----------------------|--|
| Height of Cabinet                   | 32.0" (81 cm)         |  |
| Height to Hinge Cap                 | 32.25" (82 cm)        |  |
| Width                               | 23.63" (60 cm)        |  |
| Depth                               | 23.5" (60 cm)         |  |
| Depth with Handle                   | 24.5" (62 cm)         |  |
| Depth with door at 90°              | 45.38" (115 cm)       |  |
| Capacity                            | 5.1 cu.ft. (144<br>L) |  |
| Defrost Type                        | Cycle                 |  |
| Door                                | Black                 |  |
| Cabinet                             | Black                 |  |
| US Electrical Safety                | ETL                   |  |
| Canadian Electrical Safety          | ETL-C                 |  |
| Amps                                | 1.2                   |  |
| Voltage/Frequency                   | 115 V AC/60 Hz        |  |
| Weight                              | 100.0 lbs. (45<br>kg) |  |
| Parts & Labor Warranty              | 1 Year                |  |
| Compressor Warranty                 | 5 Years               |  |
| UPC                                 | 761101068244          |  |
| Refrigerator-Freezer                |                       |  |
| Door Swing                          | RHD                   |  |
| Reversible                          | Yes                   |  |
| Adjustable Shelves                  | Yes                   |  |
| Crisper Qty                         | 1                     |  |
| Crisper Finish                      | Transparent           |  |
| Crisper Cover                       | Glass                 |  |
| Interior Light                      | Yes                   |  |
| Refrigerator - Interior Height      | 19.5" (50 cm)         |  |
| Refrigerator - Interior Width       | 20.5" (52 cm)         |  |
| Refrigerator - Interior Depth       | 17.0" (43 cm)         |  |
| Refrigerator - Shelf Type           | Glass                 |  |
| Refrigerator - Shelf Qty            | 3                     |  |
| Refrigerator - Full Door<br>Shelves | 3                     |  |
| Freezer - Interior Height           | 5.0" (13 cm)          |  |
| Freezer - Interior Width            | 19.0" (48 cm)         |  |
| Freezer - Interior Depth            | 11.5" (29 cm)         |  |
| Thermostat Type                     | Dial                  |  |

| Refrigerant Type       | R600a         |
|------------------------|---------------|
| Refrigerant Amount     | 0.92 oz.      |
| High Side PSI          | 180.0         |
| Low Side PSI           | 80.0          |
| Level Legs             | 2             |
| Compressor Step Height | 7.0" (18 cm)  |
| Compressor Step Width  | 20.5" (52 cm) |
| Compressor Step Depth  | 5.0" (13 cm)  |
|                        |               |