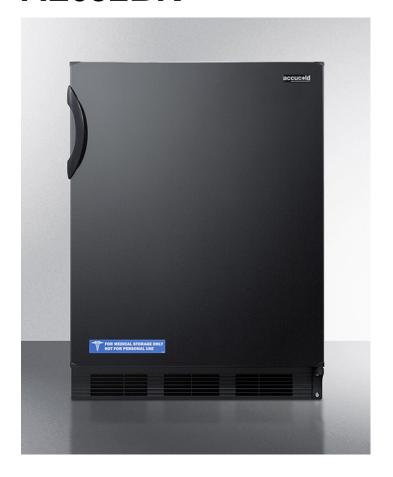

# AL652BK

32.25" x 23.63" x 23.5" (H x W x D)

Freestanding ADA compliant refrigerator-freezer for general purpose use, with dual evaporator cooling, cycle defrost, and black exterior

#### **Highlights:**

32" height for use in ADA compliant settings

Over 5 cu.ft. of storage capacity in a perfectly sized 24" footprint

Improved temperature performance with our unique dual evaporator cooling

#### **Product Features:**

| ADA compliant                | 32" height for use in settings complying with ADA guidelines for lower counter height                                                                           |
|------------------------------|-----------------------------------------------------------------------------------------------------------------------------------------------------------------|
| Fully finished black cabinet | Allows the unit to be used freestanding                                                                                                                         |
| Dual evaporator              | Our unique and efficient design separately cools the refrigerator while maintaining a lower temperature in the freezer compartment by utilizing two evaporators |
| Cycle defrost                | This system utilizes user-friendly automatic defrost operation in the fresh food section and efficient manual defrost operation in the freezer compartment      |
| Adjustable thermostat        | Dial thermostat located inside for easy temperature management                                                                                                  |
| Adjustable glass shelves     | Rearrange your refrigerator space to accommodate all shapes and sizes or remove shelves for a simple clean-up                                                   |
| Clear crisper                | Get the longest life and best taste out of produce by storing greens in a convenient slide drawer                                                               |
| Door storage                 | Store tall bottles and condiments right on the door for convenient access                                                                                       |
| Interior light               | Automatically illuminates when you open the door                                                                                                                |