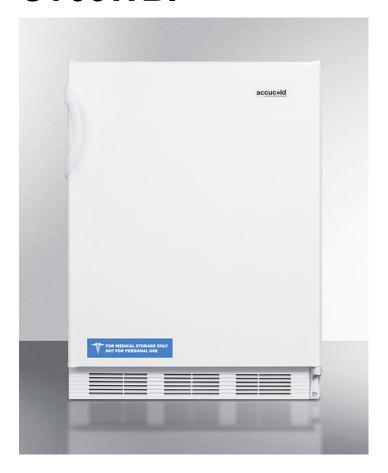

# CT66WBI

33.25" x 23.63" x 23.5" (H x W x D)

Built-in undercounter refrigerator-freezer for general purpose use, with dual evaporator cooling, cycle defrost, and white exterior

### **Highlights:**

Flexible design allows built-in or freestanding use in 24" spaces

Improved temperature performance with our unique dual evaporator cooling

Door racks provide convenient storage options

#### **Product Features:**

| Built-in capable      | Make the best use of space by installing your refrigerator under the counter and flush with other cabinets                                                      |  |
|-----------------------|-----------------------------------------------------------------------------------------------------------------------------------------------------------------|--|
| Dual evaporator       | Our unique and efficient design separately cools the refrigerator while maintaining a lower temperature in the freezer compartment by utilizing two evaporators |  |
| Cycle defrost         | This system utilizes user-friendly automatic defrost operation in the fresh food section and efficient manual defrost operation in the freezer compartment      |  |
| Hidden evaporator     | Cold wall design with hidden evaporator and seamless interior                                                                                                   |  |
| Adjustable thermostat | Dial thermostat located inside for easy temperature management                                                                                                  |  |
| Interior light        | Automatically illuminates when you open the door                                                                                                                |  |
| Adjustable shelves    | Rearrange your refrigerator space to accommodate all shapes and sizes or remove shelves for a simple clean-up                                                   |  |
| Crisper               | Get the longest life and best taste out of produce by storing it in a convenient slide drawer                                                                   |  |
| Door storage          | Store large bottles right on the door for easy access                                                                                                           |  |