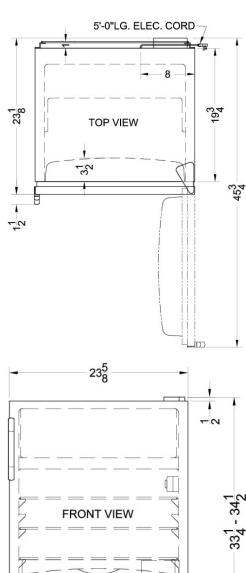

### **CT66WBI Specifications:**

| Overview                            |                       |
|-------------------------------------|-----------------------|
| Height of Cabinet                   | 33.25" (84 cm)        |
| Width                               | 23.63" (60 cm)        |
| Depth                               | 23.5" (60 cm)         |
| Depth with Handle                   | 24.63" (63 cm)        |
| Depth with door at 90°              | 45.75" (116 cm)       |
| Capacity                            | 5.1 cu.ft. (144<br>L) |
| Defrost Type                        | Cycle                 |
| Door                                | White                 |
| Cabinet                             | White                 |
| US Electrical Safety                | ETL                   |
| Canadian Electrical Safety          | ETL-C                 |
| Amps                                | 1.4                   |
| Voltage/Frequency                   | 115 V AC/60 Hz        |
| Weight                              | 100.0 lbs. (45<br>kg) |
| Parts & Labor Warranty              | 1 Year                |
| Compressor Warranty                 | 5 Years               |
| UPC                                 | 761101068763          |
| Refrigerator-Freezer                |                       |
| Door Swing                          | RHD                   |
| Reversible                          | Yes                   |
| Adjustable Shelves                  | Yes                   |
| Crisper Qty                         | 1                     |
| Crisper Finish                      | Transparent           |
| Crisper Cover                       | Glass                 |
| Interior Light                      | Yes                   |
| Refrigerator - Interior Height      | 19.5" (50 cm)         |
| Refrigerator - Interior Width       | 20.5" (52 cm)         |
| Refrigerator - Interior Depth       | 17.0" (43 cm)         |
| Refrigerator - Shelf Type           | Wire                  |
| Refrigerator - Shelf Qty            | 2                     |
| Refrigerator - Full Door<br>Shelves | 3                     |
| Freezer - Interior Height           | 5.0" (13 cm)          |
| Freezer - Interior Width            | 19.0" (48 cm)         |
| Freezer - Interior Depth            | 11.5" (29 cm)         |
| Thermostat Type                     | Dial                  |
| Fan Type                            |                       |
| ган туре                            | Exterior              |

| Refrigerant Type       | R600a         |
|------------------------|---------------|
| Refrigerant Amount     | 0.92 oz.      |
| High Side PSI          | 180.0         |
| Low Side PSI           | 80.0          |
| Level Legs             | 4             |
| Compressor Step Height | 7.0" (18 cm)  |
| Compressor Step Width  | 20.5" (52 cm) |
| Compressor Step Depth  | 5.0" (13 cm)  |