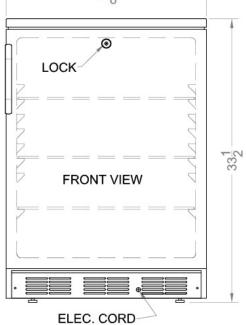

#### **FF6LW Specifications:**

| Overview                                                                                                                                                                        |                                                             |  |  |
|---------------------------------------------------------------------------------------------------------------------------------------------------------------------------------|-------------------------------------------------------------|--|--|
| Height of Cabinet                                                                                                                                                               | 33.5" (85 cm)                                               |  |  |
| Width                                                                                                                                                                           | 23.63" (60 cm)                                              |  |  |
| Depth                                                                                                                                                                           | 23.5" (60 cm)                                               |  |  |
| Depth with Handle                                                                                                                                                               | 25.13" (64 cm)                                              |  |  |
| Depth with door at 90°                                                                                                                                                          | 46.13" (117 cm)                                             |  |  |
| Capacity                                                                                                                                                                        | 5.5 cu.ft. (156 L)                                          |  |  |
| Defrost Type                                                                                                                                                                    | Automatic                                                   |  |  |
| Door                                                                                                                                                                            | White                                                       |  |  |
| Cabinet                                                                                                                                                                         | White                                                       |  |  |
| US Electrical Safety                                                                                                                                                            | UL                                                          |  |  |
| Canadian Electrical<br>Safety                                                                                                                                                   | ULC                                                         |  |  |
| Amps                                                                                                                                                                            | 0.8                                                         |  |  |
| Weight                                                                                                                                                                          | 100.0 lbs. (45 kg)                                          |  |  |
| Parts & Labor Warranty                                                                                                                                                          | 1 Year                                                      |  |  |
| Compressor Warranty                                                                                                                                                             | 5 Years                                                     |  |  |
| UPC                                                                                                                                                                             | 761101067391                                                |  |  |
| Refrigerator Features                                                                                                                                                           |                                                             |  |  |
| Door Swing                                                                                                                                                                      | RHD                                                         |  |  |
| Reversible                                                                                                                                                                      | Yes                                                         |  |  |
| Crisper Qty                                                                                                                                                                     | 1                                                           |  |  |
| Crisper Finish                                                                                                                                                                  | Opaque                                                      |  |  |
| Crisper Cover                                                                                                                                                                   | Glass                                                       |  |  |
| Shelf Type                                                                                                                                                                      | Glass                                                       |  |  |
| Official Type                                                                                                                                                                   | Wire                                                        |  |  |
| Shelf Qty                                                                                                                                                                       |                                                             |  |  |
|                                                                                                                                                                                 | Wire                                                        |  |  |
| Shelf Qty                                                                                                                                                                       | Wire 3                                                      |  |  |
| Shelf Qty Full Door Shelf Qty                                                                                                                                                   | Wire<br>3<br>3                                              |  |  |
| Shelf Qty Full Door Shelf Qty Adjustable Shelves                                                                                                                                | Wire 3 3 Yes                                                |  |  |
| Shelf Qty Full Door Shelf Qty Adjustable Shelves Thermostat Type                                                                                                                | Wire 3 3 Yes Dial                                           |  |  |
| Shelf Qty Full Door Shelf Qty Adjustable Shelves Thermostat Type Refrigerant Type                                                                                               | Wire 3 3 Yes Dial R600a                                     |  |  |
| Shelf Qty Full Door Shelf Qty Adjustable Shelves Thermostat Type Refrigerant Type Refrigerant Amount                                                                            | Wire 3 3 Yes Dial R600a 0.64oz.                             |  |  |
| Shelf Qty Full Door Shelf Qty Adjustable Shelves Thermostat Type Refrigerant Type Refrigerant Amount Level Legs Qty                                                             | Wire  3 3 Yes Dial R600a 0.64oz.                            |  |  |
| Shelf Qty Full Door Shelf Qty Adjustable Shelves Thermostat Type Refrigerant Type Refrigerant Amount Level Legs Qty Interior Light                                              | Wire 3 3 Yes Dial R600a 0.64oz. 2 Yes                       |  |  |
| Shelf Qty Full Door Shelf Qty Adjustable Shelves Thermostat Type Refrigerant Type Refrigerant Amount Level Legs Qty Interior Light Temperature Range                            | Wire 3 3 Yes Dial R600a 0.64oz. 2 Yes                       |  |  |
| Shelf Qty Full Door Shelf Qty Adjustable Shelves Thermostat Type Refrigerant Type Refrigerant Amount Level Legs Qty Interior Light Temperature Range Dimensions                 | Wire  3 3 Yes Dial R600a 0.64oz. 2 Yes 34°F to 46°F         |  |  |
| Shelf Qty Full Door Shelf Qty Adjustable Shelves Thermostat Type Refrigerant Type Refrigerant Amount Level Legs Qty Interior Light Temperature Range Dimensions Interior Height | Wire  3  3  Yes  Dial  R600a  0.64oz.  2  Yes  34°F to 46°F |  |  |