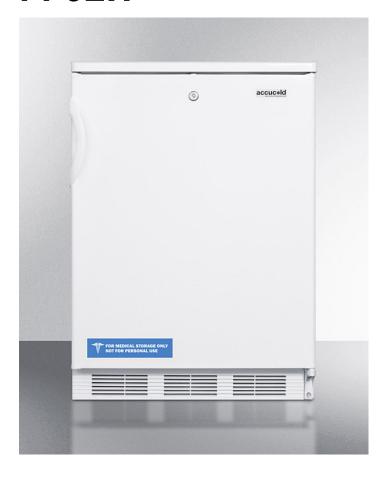

# FF6LW

33.5" x 23.63" x 23.5" (H x W x D)

Freestanding counter height all-refrigerator for general purpose use, with front lock, automatic defrost operation and white exterior

#### **Highlights:**

Full 5.5 cu.ft. capacity inside a convenient 24" footprint Factory-installed lock provides security you can count on Automatic defrost ensures minimum user maintenance

#### **Product Features:**

| Slim counter height dimensions | Our unique 24" wide models offer full capacity in a slim fit                                                  |  |
|--------------------------------|---------------------------------------------------------------------------------------------------------------|--|
| Front-mounted lock             | Keyed lock offers added security                                                                              |  |
| Fully finished white cabinet   | Allows the unit to be used freestanding                                                                       |  |
| Automatic defrost              | Reduced maintenance with auto defrost system                                                                  |  |
| Hidden evaporator              | Cold wall design with hidden evaporator and seamless interior                                                 |  |
| One piece interior liner       | Enjoy easy clean-up with a seamless liner that won't hold a mess in hidden crevices                           |  |
| Adjustable shelves             | Rearrange your refrigerator space to accommodate all shapes and sizes or remove shelves for a simple clean-up |  |
| Crisper                        | Get the longest life and best taste out of produce by storing it in a convenient slide drawer                 |  |
| Door storage                   | Store large bottles right on the door for easy access                                                         |  |