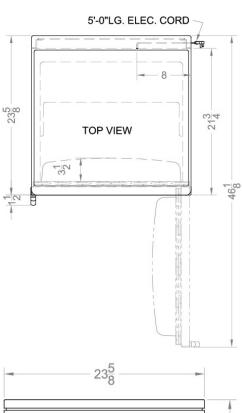

#### **FF6LW Specifications:**

| Overview                                                                                                                                                                        |                                                             |  |  |
|---------------------------------------------------------------------------------------------------------------------------------------------------------------------------------|-------------------------------------------------------------|--|--|
| Height of Cabinet                                                                                                                                                               | 33.5" (85 cm)                                               |  |  |
| Width                                                                                                                                                                           | 23.63" (60 cm)                                              |  |  |
| Depth                                                                                                                                                                           | 23.5" (60 cm)                                               |  |  |
| Depth with Handle                                                                                                                                                               | 25.13" (64 cm)                                              |  |  |
| Depth with door at 90°                                                                                                                                                          | 46.13" (117 cm)                                             |  |  |
| Capacity                                                                                                                                                                        | 5.5 cu.ft. (156 L)                                          |  |  |
| Defrost Type                                                                                                                                                                    | Automatic                                                   |  |  |
| Door                                                                                                                                                                            | White                                                       |  |  |
| Cabinet                                                                                                                                                                         | White                                                       |  |  |
| US Electrical Safety                                                                                                                                                            | UL                                                          |  |  |
| Canadian Electrical<br>Safety                                                                                                                                                   | ULC                                                         |  |  |
| Amps                                                                                                                                                                            | 0.8                                                         |  |  |
| Weight                                                                                                                                                                          | 100.0 lbs. (45 kg)                                          |  |  |
| Parts & Labor Warranty                                                                                                                                                          | 1 Year                                                      |  |  |
| Compressor Warranty                                                                                                                                                             | 5 Years                                                     |  |  |
| UPC                                                                                                                                                                             | 761101067391                                                |  |  |
| Refrigerator Features                                                                                                                                                           |                                                             |  |  |
| Door Swing                                                                                                                                                                      | RHD                                                         |  |  |
| Reversible                                                                                                                                                                      | Yes                                                         |  |  |
| Crisper Qty                                                                                                                                                                     | 1                                                           |  |  |
| Crisper Finish                                                                                                                                                                  | Opaque                                                      |  |  |
| Crisper Cover                                                                                                                                                                   | Glass                                                       |  |  |
| Shelf Type                                                                                                                                                                      | Glass                                                       |  |  |
| Official Type                                                                                                                                                                   | Wire                                                        |  |  |
| Shelf Qty                                                                                                                                                                       |                                                             |  |  |
|                                                                                                                                                                                 | Wire                                                        |  |  |
| Shelf Qty                                                                                                                                                                       | Wire 3                                                      |  |  |
| Shelf Qty Full Door Shelf Qty                                                                                                                                                   | Wire<br>3<br>3                                              |  |  |
| Shelf Qty Full Door Shelf Qty Adjustable Shelves                                                                                                                                | Wire 3 3 Yes                                                |  |  |
| Shelf Qty Full Door Shelf Qty Adjustable Shelves Thermostat Type                                                                                                                | Wire 3 3 Yes Dial                                           |  |  |
| Shelf Qty Full Door Shelf Qty Adjustable Shelves Thermostat Type Refrigerant Type                                                                                               | Wire 3 3 Yes Dial R600a                                     |  |  |
| Shelf Qty Full Door Shelf Qty Adjustable Shelves Thermostat Type Refrigerant Type Refrigerant Amount                                                                            | Wire 3 3 Yes Dial R600a 0.64oz.                             |  |  |
| Shelf Qty Full Door Shelf Qty Adjustable Shelves Thermostat Type Refrigerant Type Refrigerant Amount Level Legs Qty                                                             | Wire  3 3 Yes Dial R600a 0.64oz.                            |  |  |
| Shelf Qty Full Door Shelf Qty Adjustable Shelves Thermostat Type Refrigerant Type Refrigerant Amount Level Legs Qty Interior Light                                              | Wire 3 3 Yes Dial R600a 0.64oz. 2 Yes                       |  |  |
| Shelf Qty Full Door Shelf Qty Adjustable Shelves Thermostat Type Refrigerant Type Refrigerant Amount Level Legs Qty Interior Light Temperature Range                            | Wire 3 3 Yes Dial R600a 0.64oz. 2 Yes                       |  |  |
| Shelf Qty Full Door Shelf Qty Adjustable Shelves Thermostat Type Refrigerant Type Refrigerant Amount Level Legs Qty Interior Light Temperature Range Dimensions                 | Wire  3 3 Yes Dial R600a 0.64oz. 2 Yes 34°F to 46°F         |  |  |
| Shelf Qty Full Door Shelf Qty Adjustable Shelves Thermostat Type Refrigerant Type Refrigerant Amount Level Legs Qty Interior Light Temperature Range Dimensions Interior Height | Wire  3  3  Yes  Dial  R600a  0.64oz.  2  Yes  34°F to 46°F |  |  |

| Compressor Step Width | 20.0" (51 cm) |
|-----------------------|---------------|
| Compressor Step Depth | 6.0" (15 cm)  |