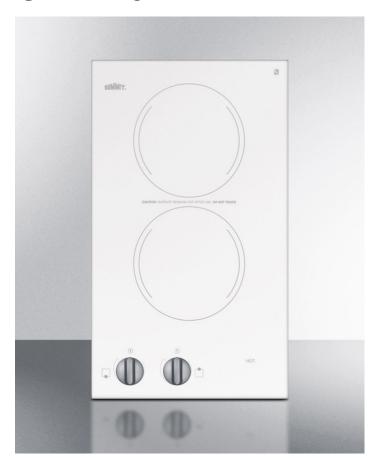

# **CR2220WH**

3.38" x 11.88" x 19.7" (H x W x D)

230V two-burner cooktop in white ceramic glass, made in Europe

#### Highlights:

Two-burner electric cooktop with 230V operation

Smooth white ceramic glass surface offers easy cleanup and modern style

Includes push-to-turn knobs and heat indicator light for safer use

#### **Product Features:**

| Smooth white surface made from Eurokera glass | Easy cleanup and elegant style on a smooth ceramic glass surface                                                                          |
|-----------------------------------------------|-------------------------------------------------------------------------------------------------------------------------------------------|
| Two heating elements                          | 2 1200W burners, each with 6" diameter and manufactured for SUMMIT by E.G.O. of Germany, considered by many to be the finest in the world |
| Push-to-turn controls                         | Prevents accidents by requiring a small amount of force to turn on cooktop heat                                                           |
| Residual heat indicator light                 | Indicates when surface is still hot to touch                                                                                              |
| Designed for built-in installation            | Fits counter cutout sizes that are 11 1/8" wide by 19 1/8" deep                                                                           |
| ADA compliant design                          | Upfront controls and easy-to-operate knobs offer easier accessibility                                                                     |