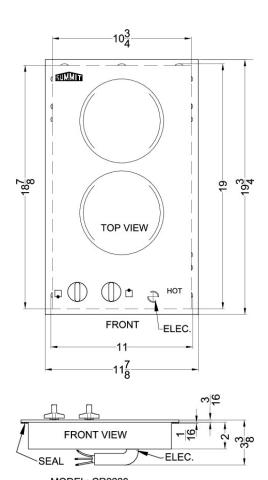

# **CR2220WH**

3.38" x 11.88" x 19.7" (H x W x D)

230V two-burner cooktop in white ceramic glass, made in Europe

#### **Product Features:**

| Smooth white surface made from Eurokera glass | Easy cleanup and elegant style on a smooth ceramic glass surface                                                                          |
|-----------------------------------------------|-------------------------------------------------------------------------------------------------------------------------------------------|
| Two heating elements                          | 2 1200W burners, each with 6" diameter and manufactured for SUMMIT by E.G.O. of Germany, considered by many to be the finest in the world |
| Push-to-turn controls                         | Prevents accidents by requiring a small amount of force to turn on cooktop heat                                                           |
| Residual heat indicator light                 | Indicates when surface is still hot to touch                                                                                              |
| Designed for built-in installation            | Fits counter cutout sizes that are 11 1/8" wide by 19 1/8" deep                                                                           |
| ADA compliant design                          | Upfront controls and easy-to-operate knobs offer easier accessibility                                                                     |

### **CR2220WH Specifications:**

| Overview                                                                                        |                                                                          |
|-------------------------------------------------------------------------------------------------|--------------------------------------------------------------------------|
| Height of Cabinet                                                                               | 3.38" (9 cm)                                                             |
| Width                                                                                           | 11.88" (30 cm)                                                           |
| Depth                                                                                           | 19.7" (50 cm)                                                            |
| Cabinet                                                                                         | White                                                                    |
| US Electrical Safety                                                                            | UL                                                                       |
| Canadian Electrical Safety                                                                      | ULC                                                                      |
| Amps                                                                                            | 10.0                                                                     |
| Voltage/Frequency                                                                               | 230 V AC/60 Hz                                                           |
| Weight                                                                                          | 14.0 lbs. (6 kg)                                                         |
| Shipping Weight                                                                                 | 17.5 lbs. (8 kg)                                                         |
| Parts & Labor Warranty                                                                          | 1 Year                                                                   |
| UPC                                                                                             | 761101027777                                                             |
| Electric Cooktop                                                                                |                                                                          |
| Heating Type                                                                                    | Radiant                                                                  |
| Surface                                                                                         | Glass                                                                    |
| Element Type                                                                                    | Glasstop                                                                 |
| Number of Elements                                                                              | 2                                                                        |
| Controls                                                                                        | Dial                                                                     |
|                                                                                                 | Diai                                                                     |
| Countertop Cutout Height                                                                        | 3.38" (9 cm)                                                             |
| Countertop Cutout Height Countertop Cutout Width                                                |                                                                          |
|                                                                                                 | 3.38" (9 cm)                                                             |
| Countertop Cutout Width                                                                         | 3.38" (9 cm)<br>11.13" (28 cm)                                           |
| Countertop Cutout Width Countertop Cutout Depth                                                 | 3.38" (9 cm)<br>11.13" (28 cm)<br>19.13" (49 cm)                         |
| Countertop Cutout Width Countertop Cutout Depth Power Source                                    | 3.38" (9 cm)<br>11.13" (28 cm)<br>19.13" (49 cm)<br>230V                 |
| Countertop Cutout Width Countertop Cutout Depth Power Source Element #1 Size                    | 3.38" (9 cm)<br>11.13" (28 cm)<br>19.13" (49 cm)<br>230V<br>6.0" (15 cm) |
| Countertop Cutout Width Countertop Cutout Depth Power Source Element #1 Size Element #1 Wattage | 3.38" (9 cm) 11.13" (28 cm) 19.13" (49 cm) 230V 6.0" (15 cm) 1200.0      |