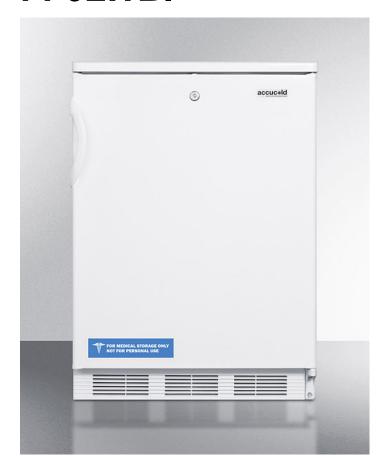

# FF6LWBI

33.5" x 23.63" x 23.5" (H x W x D)

Built-in undercounter all-refrigerator for general purpose use, with front lock, automatic defrost operation and white exterior

#### **Highlights:**

Flexible design allows built-in or freestanding use

Full 5.5 cu.ft. capacity inside a convenient 24" footprint

Factory installed front lock offers convenient security for stored items

#### **Product Features:**

| Slim undercounter dimensions | Our unique 24" wide models offer full capacity in a slim fit                                            |  |
|------------------------------|---------------------------------------------------------------------------------------------------------|--|
| Built-in capable             | Make the best use of space by installing your appliance under the counter and flush with other cabinets |  |
| Fully finished white cabinet | Allows the unit to be used freestanding                                                                 |  |
| Height Adjustable            | Adjustable legs allow the unit to be sized from 33 1/2" to 34 3/4" high                                 |  |
| Front-mounted lock           | Keyed lock offers added security                                                                        |  |
| Automatic defrost            | Reduced maintenance with auto defrost system                                                            |  |
| Reversible door              | User-reversible door swing for added flexibility                                                        |  |
| Hidden evaporator            | Cold wall design with hidden evaporator and seamless interior                                           |  |
| One piece interior liner     | Enjoy easy clean-up with a seamless liner that won't hold a mess in hidden crevices                     |  |