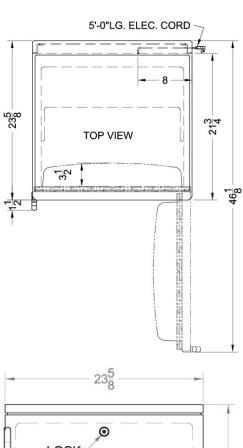

### FF6LWBI Specifications:

| Overview                                                                                                                                                                                          |                                                                  |  |  |
|---------------------------------------------------------------------------------------------------------------------------------------------------------------------------------------------------|------------------------------------------------------------------|--|--|
| Height of Cabinet                                                                                                                                                                                 | 33.5" (85 cm)                                                    |  |  |
| Width                                                                                                                                                                                             | 23.63" (60 cm)                                                   |  |  |
| Depth                                                                                                                                                                                             | 23.5" (60 cm)                                                    |  |  |
| Depth with Handle                                                                                                                                                                                 | 25.13" (64 cm)                                                   |  |  |
| Depth with door at 90°                                                                                                                                                                            | 46.13" (117 cm)                                                  |  |  |
| Capacity                                                                                                                                                                                          | 5.5 cu.ft. (156 L)                                               |  |  |
| Defrost Type                                                                                                                                                                                      | Automatic                                                        |  |  |
| Door                                                                                                                                                                                              | White                                                            |  |  |
| Cabinet                                                                                                                                                                                           | White                                                            |  |  |
| US Electrical Safety                                                                                                                                                                              | ETL                                                              |  |  |
| Canadian Electrical<br>Safety                                                                                                                                                                     | ETL-C                                                            |  |  |
| Amps                                                                                                                                                                                              | 1.4                                                              |  |  |
| Weight                                                                                                                                                                                            | 100.0 lbs. (45 kg)                                               |  |  |
| Parts & Labor Warranty                                                                                                                                                                            | 1 Year                                                           |  |  |
| Compressor Warranty                                                                                                                                                                               | 5 Years                                                          |  |  |
| UPC                                                                                                                                                                                               | 761101070704                                                     |  |  |
| Refrigerator Features                                                                                                                                                                             |                                                                  |  |  |
| Door Swing                                                                                                                                                                                        | RHD                                                              |  |  |
| Reversible                                                                                                                                                                                        | Yes                                                              |  |  |
|                                                                                                                                                                                                   |                                                                  |  |  |
| Crisper Qty                                                                                                                                                                                       | 1                                                                |  |  |
| Crisper Qty Crisper Finish                                                                                                                                                                        | 1<br>Opaque                                                      |  |  |
| <del>`</del>                                                                                                                                                                                      |                                                                  |  |  |
| Crisper Finish                                                                                                                                                                                    | Opaque                                                           |  |  |
| Crisper Finish Crisper Cover                                                                                                                                                                      | Opaque<br>Glass                                                  |  |  |
| Crisper Finish Crisper Cover Shelf Type                                                                                                                                                           | Opaque<br>Glass<br>Wire                                          |  |  |
| Crisper Finish Crisper Cover Shelf Type Shelf Qty                                                                                                                                                 | Opaque<br>Glass<br>Wire                                          |  |  |
| Crisper Finish Crisper Cover Shelf Type Shelf Qty Full Door Shelf Qty                                                                                                                             | Opaque<br>Glass<br>Wire<br>3                                     |  |  |
| Crisper Finish Crisper Cover Shelf Type Shelf Qty Full Door Shelf Qty Adjustable Shelves                                                                                                          | Opaque Glass Wire 3 Yes                                          |  |  |
| Crisper Finish Crisper Cover Shelf Type Shelf Qty Full Door Shelf Qty Adjustable Shelves Thermostat Type                                                                                          | Opaque Glass Wire 3 Yes Dial                                     |  |  |
| Crisper Finish Crisper Cover Shelf Type Shelf Qty Full Door Shelf Qty Adjustable Shelves Thermostat Type Fan Type                                                                                 | Opaque Glass Wire 3 Yes Dial Exterior                            |  |  |
| Crisper Finish Crisper Cover Shelf Type Shelf Qty Full Door Shelf Qty Adjustable Shelves Thermostat Type Fan Type Refrigerant Type                                                                | Opaque Glass Wire 3 3 Yes Dial Exterior R600a                    |  |  |
| Crisper Finish Crisper Cover Shelf Type Shelf Qty Full Door Shelf Qty Adjustable Shelves Thermostat Type Fan Type Refrigerant Type Refrigerant Amount                                             | Opaque Glass Wire 3 3 Yes Dial Exterior R600a 0.64oz.            |  |  |
| Crisper Finish Crisper Cover Shelf Type Shelf Qty Full Door Shelf Qty Adjustable Shelves Thermostat Type Fan Type Refrigerant Type Refrigerant Amount High Side PSI                               | Opaque Glass Wire 3 3 Yes Dial Exterior R600a 0.64oz. 180.0      |  |  |
| Crisper Finish Crisper Cover Shelf Type Shelf Qty Full Door Shelf Qty Adjustable Shelves Thermostat Type Fan Type Refrigerant Type Refrigerant Amount High Side PSI Low Side PSI                  | Opaque Glass Wire 3 3 Yes Dial Exterior R600a 0.64oz. 180.0      |  |  |
| Crisper Finish Crisper Cover Shelf Type Shelf Qty Full Door Shelf Qty Adjustable Shelves Thermostat Type Fan Type Refrigerant Type Refrigerant Amount High Side PSI Low Side PSI Level Legs Qty   | Opaque Glass Wire 3 3 Yes Dial Exterior R600a 0.64oz. 180.0 80.0 |  |  |
| Crisper Finish Crisper Cover Shelf Type Shelf Qty Full Door Shelf Qty Adjustable Shelves Thermostat Type Fan Type Refrigerant Type Refrigerant Amount High Side PSI Level Legs Qty Interior Light | Opaque Glass Wire 3 3 Yes Dial Exterior R600a 0.64oz. 180.0 80.0 |  |  |

| Interior Depth         | 17.5" (44 cm) |
|------------------------|---------------|
| Compressor Step Height | 7.0" (18 cm)  |
| Compressor Step Width  | 20.0" (51 cm) |
| Compressor Step Depth  | 6.0" (15 cm)  |