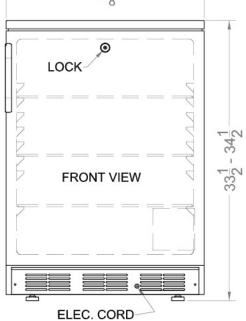

#### **Product Features:**

| Slim undercounter dimensions | Our unique 24" wide models offer full capacity in a slim fit                                            |  |
|------------------------------|---------------------------------------------------------------------------------------------------------|--|
| Built-in capable             | Make the best use of space by installing your appliance under the counter and flush with other cabinets |  |
| Fully finished white cabinet | Allows the unit to be used freestanding                                                                 |  |
| Height Adjustable            | Adjustable legs allow the unit to be sized from 33 1/2" to 34 3/4" high                                 |  |
| Front-mounted lock           | Keyed lock offers added security                                                                        |  |
| Automatic defrost            | Reduced maintenance with auto defrost system                                                            |  |
| Reversible door              | User-reversible door swing for added flexibility                                                        |  |
| Hidden evaporator            | Cold wall design with hidden evaporator and seamless interior                                           |  |
| One piece interior liner     | Enjoy easy clean-up with a seamless liner that won't hold a mess in hidden crevices                     |  |

### FF6LWBI Specifications:

| Overview                                                                                                                                                                                          |                                                                  |  |  |
|---------------------------------------------------------------------------------------------------------------------------------------------------------------------------------------------------|------------------------------------------------------------------|--|--|
| Height of Cabinet                                                                                                                                                                                 | 33.5" (85 cm)                                                    |  |  |
| Width                                                                                                                                                                                             | 23.63" (60 cm)                                                   |  |  |
| Depth                                                                                                                                                                                             | 23.5" (60 cm)                                                    |  |  |
| Depth with Handle                                                                                                                                                                                 | 25.13" (64 cm)                                                   |  |  |
| Depth with door at 90°                                                                                                                                                                            | 46.13" (117 cm)                                                  |  |  |
| Capacity                                                                                                                                                                                          | 5.5 cu.ft. (156 L)                                               |  |  |
| Defrost Type                                                                                                                                                                                      | Automatic                                                        |  |  |
| Door                                                                                                                                                                                              | White                                                            |  |  |
| Cabinet                                                                                                                                                                                           | White                                                            |  |  |
| US Electrical Safety                                                                                                                                                                              | ETL                                                              |  |  |
| Canadian Electrical<br>Safety                                                                                                                                                                     | ETL-C                                                            |  |  |
| Amps                                                                                                                                                                                              | 1.4                                                              |  |  |
| Weight                                                                                                                                                                                            | 100.0 lbs. (45 kg)                                               |  |  |
| Parts & Labor Warranty                                                                                                                                                                            | 1 Year                                                           |  |  |
| Compressor Warranty                                                                                                                                                                               | 5 Years                                                          |  |  |
| UPC                                                                                                                                                                                               | 761101070704                                                     |  |  |
| Refrigerator Features                                                                                                                                                                             |                                                                  |  |  |
| Door Swing                                                                                                                                                                                        | RHD                                                              |  |  |
| Reversible                                                                                                                                                                                        | Yes                                                              |  |  |
|                                                                                                                                                                                                   |                                                                  |  |  |
| Crisper Qty                                                                                                                                                                                       | 1                                                                |  |  |
| Crisper Qty Crisper Finish                                                                                                                                                                        | 1<br>Opaque                                                      |  |  |
| <del>`</del>                                                                                                                                                                                      |                                                                  |  |  |
| Crisper Finish                                                                                                                                                                                    | Opaque                                                           |  |  |
| Crisper Finish Crisper Cover                                                                                                                                                                      | Opaque<br>Glass                                                  |  |  |
| Crisper Finish Crisper Cover Shelf Type                                                                                                                                                           | Opaque<br>Glass<br>Wire                                          |  |  |
| Crisper Finish Crisper Cover Shelf Type Shelf Qty                                                                                                                                                 | Opaque<br>Glass<br>Wire                                          |  |  |
| Crisper Finish Crisper Cover Shelf Type Shelf Qty Full Door Shelf Qty                                                                                                                             | Opaque<br>Glass<br>Wire<br>3                                     |  |  |
| Crisper Finish Crisper Cover Shelf Type Shelf Qty Full Door Shelf Qty Adjustable Shelves                                                                                                          | Opaque Glass Wire 3 Yes                                          |  |  |
| Crisper Finish Crisper Cover Shelf Type Shelf Qty Full Door Shelf Qty Adjustable Shelves Thermostat Type                                                                                          | Opaque Glass Wire 3 Yes Dial                                     |  |  |
| Crisper Finish Crisper Cover Shelf Type Shelf Qty Full Door Shelf Qty Adjustable Shelves Thermostat Type Fan Type                                                                                 | Opaque Glass Wire 3 Yes Dial Exterior                            |  |  |
| Crisper Finish Crisper Cover Shelf Type Shelf Qty Full Door Shelf Qty Adjustable Shelves Thermostat Type Fan Type Refrigerant Type                                                                | Opaque Glass Wire 3 3 Yes Dial Exterior R600a                    |  |  |
| Crisper Finish Crisper Cover Shelf Type Shelf Qty Full Door Shelf Qty Adjustable Shelves Thermostat Type Fan Type Refrigerant Type Refrigerant Amount                                             | Opaque Glass Wire 3 3 Yes Dial Exterior R600a 0.64oz.            |  |  |
| Crisper Finish Crisper Cover Shelf Type Shelf Qty Full Door Shelf Qty Adjustable Shelves Thermostat Type Fan Type Refrigerant Type Refrigerant Amount High Side PSI                               | Opaque Glass Wire 3 3 Yes Dial Exterior R600a 0.64oz. 180.0      |  |  |
| Crisper Finish Crisper Cover Shelf Type Shelf Qty Full Door Shelf Qty Adjustable Shelves Thermostat Type Fan Type Refrigerant Type Refrigerant Amount High Side PSI Low Side PSI                  | Opaque Glass Wire 3 3 Yes Dial Exterior R600a 0.64oz. 180.0      |  |  |
| Crisper Finish Crisper Cover Shelf Type Shelf Qty Full Door Shelf Qty Adjustable Shelves Thermostat Type Fan Type Refrigerant Type Refrigerant Amount High Side PSI Low Side PSI Level Legs Qty   | Opaque Glass Wire 3 3 Yes Dial Exterior R600a 0.64oz. 180.0 80.0 |  |  |
| Crisper Finish Crisper Cover Shelf Type Shelf Qty Full Door Shelf Qty Adjustable Shelves Thermostat Type Fan Type Refrigerant Type Refrigerant Amount High Side PSI Level Legs Qty Interior Light | Opaque Glass Wire 3 3 Yes Dial Exterior R600a 0.64oz. 180.0 80.0 |  |  |