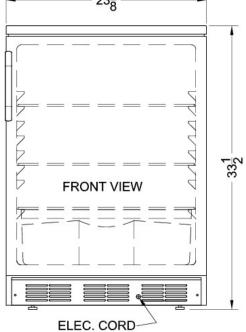

### **FF6W Specifications:**

| Overview                                                                    | Overview                   |  |  |  |
|-----------------------------------------------------------------------------|----------------------------|--|--|--|
| Height of Cabinet                                                           | 33.5" (85 cm)              |  |  |  |
| Width                                                                       | 23.63" (60 cm)             |  |  |  |
| Depth                                                                       | 23.5" (60 cm)              |  |  |  |
| Depth with Handle                                                           | 25.13" (64 cm)             |  |  |  |
| Depth with door at 90°                                                      | 46.13" (117 cm)            |  |  |  |
| Capacity                                                                    | 5.5 cu.ft. (156 L)         |  |  |  |
| Defrost Type                                                                | Automatic                  |  |  |  |
| Door                                                                        | White                      |  |  |  |
| Cabinet                                                                     | White                      |  |  |  |
| US Electrical Safety                                                        | UL                         |  |  |  |
| Canadian Electrical<br>Safety                                               | ULC                        |  |  |  |
| Amps                                                                        | 0.8                        |  |  |  |
| Voltage/Frequency                                                           | 115 V AC/60 Hz             |  |  |  |
| Weight                                                                      | 100.0 lbs. (45 kg)         |  |  |  |
| Parts & Labor Warranty                                                      | 1 Year                     |  |  |  |
| Compressor Warranty                                                         | 5 Years                    |  |  |  |
| UPC                                                                         | 761101067377               |  |  |  |
| Refrigerator Features                                                       |                            |  |  |  |
| Door Swing                                                                  | RHD                        |  |  |  |
| Reversible                                                                  | Yes                        |  |  |  |
| Crisper Qty                                                                 | 1                          |  |  |  |
| Crisper Finish                                                              | Opaque                     |  |  |  |
| Crisper Cover                                                               | Glass                      |  |  |  |
| Shelf Type                                                                  | Wire                       |  |  |  |
| Shelf Qty                                                                   | 3                          |  |  |  |
| Full Door Shelf Qty                                                         | 3                          |  |  |  |
| Adjustable Shelves                                                          | Yes                        |  |  |  |
| Thermostat Type                                                             | Dial                       |  |  |  |
| Refrigerant Type                                                            | R600a                      |  |  |  |
| Tromgorant Typo                                                             |                            |  |  |  |
| Refrigerant Amount                                                          | 0.63oz.                    |  |  |  |
|                                                                             | 0.63oz.                    |  |  |  |
| Refrigerant Amount                                                          |                            |  |  |  |
| Refrigerant Amount Level Legs Qty                                           | 2                          |  |  |  |
| Refrigerant Amount Level Legs Qty Interior Light                            | 2                          |  |  |  |
| Refrigerant Amount Level Legs Qty Interior Light Dimensions                 | 2<br>Yes                   |  |  |  |
| Refrigerant Amount Level Legs Qty Interior Light Dimensions Interior Height | 2<br>Yes<br>27.75" (70 cm) |  |  |  |

| Compressor Step Width | 20.0" (51 cm) |
|-----------------------|---------------|
| Compressor Step Depth | 6.0" (15 cm)  |