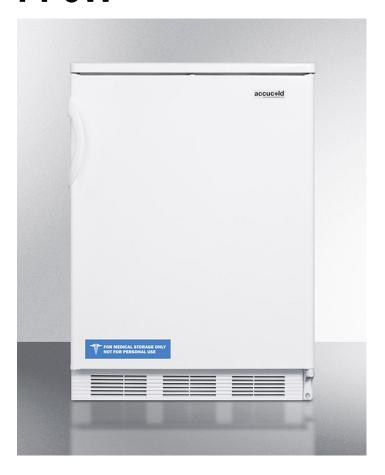

# FF6W

33.5" x 23.63" x 23.5" (H x W x D)

Freestanding counter height all-refrigerator for general purpose use, with automatic defrost operation and white exterior

#### **Highlights:**

Includes door storage and adjustable shelves

Simple maintenance with auto defrost interior

Full 5.5 cu.ft. capacity inside a convenient 24" footprint

#### **Product Features:**

| Fully finished white cabinet  | Allows the unit to be used freestanding                                                                       |  |
|-------------------------------|---------------------------------------------------------------------------------------------------------------|--|
| Slim counterheight dimensions | Our unique 24" wide models offer full capacity in a slim fit                                                  |  |
| Automatic defrost             | Reduced maintenance with auto defrost system                                                                  |  |
| Hidden evaporator             | Cold wall design with hidden evaporator and seamless interior                                                 |  |
| One piece interior liner      | Enjoy easy clean-up with a seamless liner that won't hold a mess in hidden crevices                           |  |
| Adjustable shelves            | Rearrange your refrigerator space to accommodate all shapes and sizes or remove shelves for a simple clean-up |  |
| Crisper                       | Get the longest life and best taste out of produce by storing greens in a convenient slide drawer             |  |
| Door storage                  | Store large bottles right on the door for easy access                                                         |  |
| Interior light                | Automatically illuminates when you open the door                                                              |  |