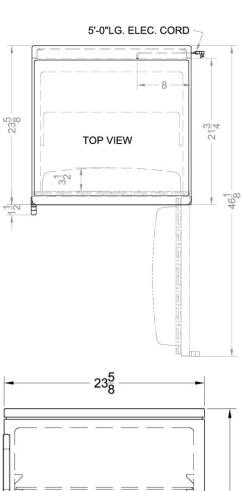

### **FF6W Specifications:**

| Overview                                                                    | Overview                   |  |  |  |
|-----------------------------------------------------------------------------|----------------------------|--|--|--|
| Height of Cabinet                                                           | 33.5" (85 cm)              |  |  |  |
| Width                                                                       | 23.63" (60 cm)             |  |  |  |
| Depth                                                                       | 23.5" (60 cm)              |  |  |  |
| Depth with Handle                                                           | 25.13" (64 cm)             |  |  |  |
| Depth with door at 90°                                                      | 46.13" (117 cm)            |  |  |  |
| Capacity                                                                    | 5.5 cu.ft. (156 L)         |  |  |  |
| Defrost Type                                                                | Automatic                  |  |  |  |
| Door                                                                        | White                      |  |  |  |
| Cabinet                                                                     | White                      |  |  |  |
| US Electrical Safety                                                        | UL                         |  |  |  |
| Canadian Electrical<br>Safety                                               | ULC                        |  |  |  |
| Amps                                                                        | 0.8                        |  |  |  |
| Voltage/Frequency                                                           | 115 V AC/60 Hz             |  |  |  |
| Weight                                                                      | 100.0 lbs. (45 kg)         |  |  |  |
| Parts & Labor Warranty                                                      | 1 Year                     |  |  |  |
| Compressor Warranty                                                         | 5 Years                    |  |  |  |
| UPC                                                                         | 761101067377               |  |  |  |
| Refrigerator Features                                                       |                            |  |  |  |
| Door Swing                                                                  | RHD                        |  |  |  |
| Reversible                                                                  | Yes                        |  |  |  |
| Crisper Qty                                                                 | 1                          |  |  |  |
| Crisper Finish                                                              | Opaque                     |  |  |  |
| Crisper Cover                                                               | Glass                      |  |  |  |
| Shelf Type                                                                  | Wire                       |  |  |  |
| Shelf Qty                                                                   | 3                          |  |  |  |
| Full Door Shelf Qty                                                         | 3                          |  |  |  |
| Adjustable Shelves                                                          | Yes                        |  |  |  |
| Thermostat Type                                                             | Dial                       |  |  |  |
| Refrigerant Type                                                            | R600a                      |  |  |  |
| Tromgorant Typo                                                             |                            |  |  |  |
| Refrigerant Amount                                                          | 0.63oz.                    |  |  |  |
|                                                                             | 0.63oz.                    |  |  |  |
| Refrigerant Amount                                                          |                            |  |  |  |
| Refrigerant Amount Level Legs Qty                                           | 2                          |  |  |  |
| Refrigerant Amount Level Legs Qty Interior Light                            | 2                          |  |  |  |
| Refrigerant Amount Level Legs Qty Interior Light Dimensions                 | 2<br>Yes                   |  |  |  |
| Refrigerant Amount Level Legs Qty Interior Light Dimensions Interior Height | 2<br>Yes<br>27.75" (70 cm) |  |  |  |

| Compressor Step Width | 20.0" (51 cm) |
|-----------------------|---------------|
| Compressor Step Depth | 6.0" (15 cm)  |