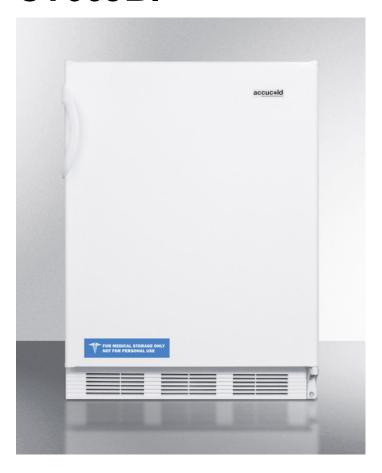

# CT66JBI

33.25" x 23.63" x 23.5" (H x W x D)

Built-in undercounter refrigerator-freezer for general purpose use, with dual evaporator cooling, cycle defrost, and white exterior

### **Highlights:**

Flexible design allows built-in or freestanding use in 24" spaces

Improved temperature performance with our unique dual evaporator cooling

Door racks provide convenient storage options