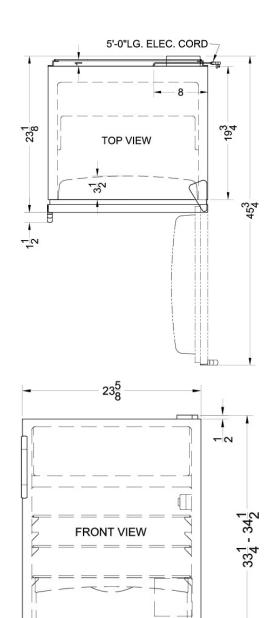

### **CT66JBI Specifications:**

| Overview                                                                                                                                                                                                                                                   |                                                                                             |
|------------------------------------------------------------------------------------------------------------------------------------------------------------------------------------------------------------------------------------------------------------|---------------------------------------------------------------------------------------------|
| Height of Cabinet                                                                                                                                                                                                                                          | 33.25" (84 cm)                                                                              |
| Width                                                                                                                                                                                                                                                      | 23.63" (60 cm)                                                                              |
| Depth                                                                                                                                                                                                                                                      | 23.5" (60 cm)                                                                               |
| Depth with Handle                                                                                                                                                                                                                                          | 24.63" (63 cm)                                                                              |
| Depth with door at 90°                                                                                                                                                                                                                                     | 45.75" (116 cm)                                                                             |
| Capacity                                                                                                                                                                                                                                                   | 5.1 cu.ft. (144<br>L)                                                                       |
| Defrost Type                                                                                                                                                                                                                                               | Cycle                                                                                       |
| Door                                                                                                                                                                                                                                                       | White                                                                                       |
| Cabinet                                                                                                                                                                                                                                                    | White                                                                                       |
| US Electrical Safety                                                                                                                                                                                                                                       | UL                                                                                          |
| Canadian Electrical Safety                                                                                                                                                                                                                                 | ULC                                                                                         |
| Amps                                                                                                                                                                                                                                                       | 1.3                                                                                         |
| Voltage/Frequency                                                                                                                                                                                                                                          | 115 V AC/60 Hz                                                                              |
| Weight                                                                                                                                                                                                                                                     | 100.0 lbs. (45<br>kg)                                                                       |
| Parts & Labor Warranty                                                                                                                                                                                                                                     | 1 Year                                                                                      |
| Compressor Warranty                                                                                                                                                                                                                                        | 5 Years                                                                                     |
| UPC                                                                                                                                                                                                                                                        | 761101009933                                                                                |
| Refrigerator-Freezer                                                                                                                                                                                                                                       |                                                                                             |
| Door Swing                                                                                                                                                                                                                                                 | RHD                                                                                         |
| Reversible                                                                                                                                                                                                                                                 | Yes                                                                                         |
| Adjustable Shelves                                                                                                                                                                                                                                         | Yes                                                                                         |
| Crisper Qty                                                                                                                                                                                                                                                | 1                                                                                           |
| Crisper Finish                                                                                                                                                                                                                                             | Transparent                                                                                 |
| Crisper Cover                                                                                                                                                                                                                                              | Glass                                                                                       |
|                                                                                                                                                                                                                                                            |                                                                                             |
| Interior Light                                                                                                                                                                                                                                             | Yes                                                                                         |
| Refrigerator - Interior Height                                                                                                                                                                                                                             | Yes 19.5" (50 cm)                                                                           |
|                                                                                                                                                                                                                                                            |                                                                                             |
| Refrigerator - Interior Height                                                                                                                                                                                                                             | 19.5" (50 cm)                                                                               |
| Refrigerator - Interior Height Refrigerator - Interior Width                                                                                                                                                                                               | 19.5" (50 cm)<br>20.5" (52 cm)                                                              |
| Refrigerator - Interior Height Refrigerator - Interior Width Refrigerator - Interior Depth                                                                                                                                                                 | 19.5" (50 cm)<br>20.5" (52 cm)<br>17.0" (43 cm)                                             |
| Refrigerator - Interior Height Refrigerator - Interior Width Refrigerator - Interior Depth Refrigerator - Shelf Type                                                                                                                                       | 19.5" (50 cm)<br>20.5" (52 cm)<br>17.0" (43 cm)<br>Wire                                     |
| Refrigerator - Interior Height Refrigerator - Interior Width Refrigerator - Interior Depth Refrigerator - Shelf Type Refrigerator - Shelf Qty Refrigerator - Full Door                                                                                     | 19.5" (50 cm) 20.5" (52 cm) 17.0" (43 cm) Wire                                              |
| Refrigerator - Interior Height Refrigerator - Interior Width Refrigerator - Interior Depth Refrigerator - Shelf Type Refrigerator - Shelf Qty Refrigerator - Full Door Shelves                                                                             | 19.5" (50 cm) 20.5" (52 cm) 17.0" (43 cm) Wire 2                                            |
| Refrigerator - Interior Height Refrigerator - Interior Width Refrigerator - Interior Depth Refrigerator - Shelf Type Refrigerator - Shelf Qty Refrigerator - Full Door Shelves Freezer - Interior Height                                                   | 19.5" (50 cm) 20.5" (52 cm) 17.0" (43 cm)  Wire 2 3 5.0" (13 cm)                            |
| Refrigerator - Interior Height Refrigerator - Interior Width Refrigerator - Interior Depth Refrigerator - Shelf Type Refrigerator - Shelf Qty Refrigerator - Full Door Shelves Freezer - Interior Height Freezer - Interior Width                          | 19.5" (50 cm) 20.5" (52 cm) 17.0" (43 cm) Wire 2 3 5.0" (13 cm) 19.0" (48 cm)               |
| Refrigerator - Interior Height Refrigerator - Interior Width Refrigerator - Interior Depth Refrigerator - Shelf Type Refrigerator - Shelf Qty Refrigerator - Full Door Shelves Freezer - Interior Height Freezer - Interior Width Freezer - Interior Depth | 19.5" (50 cm) 20.5" (52 cm) 17.0" (43 cm) Wire 2 3 5.0" (13 cm) 19.0" (48 cm) 11.5" (29 cm) |

ELEC. CORD