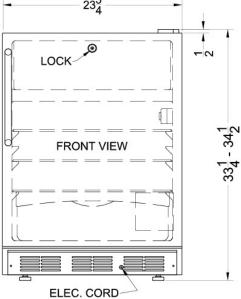

### **CT66LCSS Specifications:**

| Overview                                                                                                                                                                                                                                                                                        |                                                                                                                                        |  |
|-------------------------------------------------------------------------------------------------------------------------------------------------------------------------------------------------------------------------------------------------------------------------------------------------|----------------------------------------------------------------------------------------------------------------------------------------|--|
| Height of Cabinet                                                                                                                                                                                                                                                                               | 33.25" (84 cm)                                                                                                                         |  |
| Width                                                                                                                                                                                                                                                                                           | 23.75" (60 cm)                                                                                                                         |  |
| Depth                                                                                                                                                                                                                                                                                           | 23.5" (60 cm)                                                                                                                          |  |
| Depth with Handle                                                                                                                                                                                                                                                                               | 25.63" (65 cm)                                                                                                                         |  |
| Depth with door at 90°                                                                                                                                                                                                                                                                          | 45.63" (116 cm)                                                                                                                        |  |
| Capacity                                                                                                                                                                                                                                                                                        | 5.1 cu.ft. (144 L)                                                                                                                     |  |
| Defrost Type                                                                                                                                                                                                                                                                                    | Cycle                                                                                                                                  |  |
| Door                                                                                                                                                                                                                                                                                            | Stainless Steel                                                                                                                        |  |
| Cabinet                                                                                                                                                                                                                                                                                         | Stainless Steel                                                                                                                        |  |
| US Electrical Safety                                                                                                                                                                                                                                                                            | UL                                                                                                                                     |  |
| Canadian Electrical Safety                                                                                                                                                                                                                                                                      | ULC                                                                                                                                    |  |
| Amps                                                                                                                                                                                                                                                                                            | 1.3                                                                                                                                    |  |
| Voltage/Frequency                                                                                                                                                                                                                                                                               | 115 V AC/60 Hz                                                                                                                         |  |
| Weight                                                                                                                                                                                                                                                                                          | 100.0 lbs. (45<br>kg)                                                                                                                  |  |
| Parts & Labor Warranty                                                                                                                                                                                                                                                                          | 1 Year                                                                                                                                 |  |
| Compressor Warranty                                                                                                                                                                                                                                                                             | 5 Years                                                                                                                                |  |
| UPC                                                                                                                                                                                                                                                                                             | 761101009957                                                                                                                           |  |
| Refrigerator-Freezer                                                                                                                                                                                                                                                                            |                                                                                                                                        |  |
|                                                                                                                                                                                                                                                                                                 |                                                                                                                                        |  |
| Door Swing                                                                                                                                                                                                                                                                                      | RHD                                                                                                                                    |  |
| Door Swing Reversible                                                                                                                                                                                                                                                                           | RHD<br>Factory<br>Reversible                                                                                                           |  |
|                                                                                                                                                                                                                                                                                                 | Factory                                                                                                                                |  |
| Reversible                                                                                                                                                                                                                                                                                      | Factory<br>Reversible                                                                                                                  |  |
| Reversible  Adjustable Shelves                                                                                                                                                                                                                                                                  | Factory<br>Reversible<br>Yes                                                                                                           |  |
| Reversible  Adjustable Shelves  Crisper Qty                                                                                                                                                                                                                                                     | Factory<br>Reversible<br>Yes                                                                                                           |  |
| Reversible  Adjustable Shelves  Crisper Qty  Crisper Finish                                                                                                                                                                                                                                     | Factory<br>Reversible<br>Yes<br>1<br>Transparent                                                                                       |  |
| Reversible  Adjustable Shelves  Crisper Qty  Crisper Finish  Crisper Cover                                                                                                                                                                                                                      | Factory<br>Reversible Yes 1 Transparent Glass                                                                                          |  |
| Reversible  Adjustable Shelves Crisper Qty Crisper Finish Crisper Cover Interior Light Refrigerator - Interior                                                                                                                                                                                  | Factory<br>Reversible Yes 1 Transparent Glass Yes                                                                                      |  |
| Reversible  Adjustable Shelves Crisper Qty Crisper Finish Crisper Cover Interior Light Refrigerator - Interior Height                                                                                                                                                                           | Factory<br>Reversible  Yes  1  Transparent  Glass  Yes  19.5" (50 cm)                                                                  |  |
| Reversible  Adjustable Shelves  Crisper Qty  Crisper Finish  Crisper Cover  Interior Light  Refrigerator - Interior Height  Refrigerator - Interior Width  Refrigerator - Interior                                                                                                              | Factory<br>Reversible Yes 1 Transparent Glass Yes 19.5" (50 cm) 20.5" (52 cm)                                                          |  |
| Reversible  Adjustable Shelves Crisper Qty Crisper Finish Crisper Cover Interior Light Refrigerator - Interior Height Refrigerator - Interior Width Refrigerator - Interior Depth                                                                                                               | Factory<br>Reversible  Yes  1  Transparent  Glass  Yes  19.5" (50 cm)  20.5" (52 cm)  17.0" (43 cm)                                    |  |
| Reversible  Adjustable Shelves  Crisper Qty  Crisper Finish  Crisper Cover  Interior Light  Refrigerator - Interior Height  Refrigerator - Interior Width  Refrigerator - Interior Depth  Refrigerator - Shelf Type                                                                             | Factory Reversible Yes 1 Transparent Glass Yes 19.5" (50 cm) 20.5" (52 cm) 17.0" (43 cm) Wire                                          |  |
| Reversible  Adjustable Shelves Crisper Qty Crisper Finish Crisper Cover Interior Light Refrigerator - Interior Height Refrigerator - Interior Width Refrigerator - Interior Depth Refrigerator - Shelf Type Refrigerator - Shelf Qty Refrigerator - Full Door                                   | Factory Reversible  Yes  1 Transparent Glass Yes  19.5" (50 cm)  20.5" (52 cm)  17.0" (43 cm)  Wire  2                                 |  |
| Reversible  Adjustable Shelves  Crisper Qty  Crisper Finish  Crisper Cover  Interior Light  Refrigerator - Interior Height  Refrigerator - Interior Width  Refrigerator - Interior Depth  Refrigerator - Shelf Type  Refrigerator - Shelf Qty  Refrigerator - Full Door Shelves                 | Factory Reversible Yes 1 Transparent Glass Yes 19.5" (50 cm) 20.5" (52 cm) 17.0" (43 cm) Wire 2 3                                      |  |
| Reversible  Adjustable Shelves Crisper Qty Crisper Finish Crisper Cover Interior Light Refrigerator - Interior Height Refrigerator - Interior Width Refrigerator - Interior Depth Refrigerator - Shelf Type Refrigerator - Shelf Qty Refrigerator - Full Door Shelves Freezer - Interior Height | Factory Reversible  Yes  1 Transparent Glass Yes 19.5" (50 cm) 20.5" (52 cm) 17.0" (43 cm)  Wire 2 3 5.0" (13 cm)                      |  |
| Reversible  Adjustable Shelves  Crisper Qty  Crisper Finish  Crisper Cover  Interior Light  Refrigerator - Interior Height  Refrigerator - Interior Width  Refrigerator - Shelf Type  Refrigerator - Shelf Qty  Refrigerator - Full Door Shelves  Freezer - Interior Width                      | Factory Reversible  Yes  1 Transparent Glass Yes  19.5" (50 cm)  20.5" (52 cm)  17.0" (43 cm)  Wire  2  3  5.0" (13 cm)  19.0" (48 cm) |  |