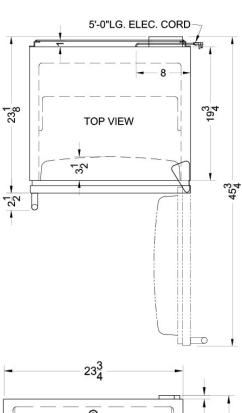

### **CT66LCSS Specifications:**

| Overview                                                                                                                                                                                                                                                                                        |                                                                                                                                        |  |
|-------------------------------------------------------------------------------------------------------------------------------------------------------------------------------------------------------------------------------------------------------------------------------------------------|----------------------------------------------------------------------------------------------------------------------------------------|--|
| Height of Cabinet                                                                                                                                                                                                                                                                               | 33.25" (84 cm)                                                                                                                         |  |
| Width                                                                                                                                                                                                                                                                                           | 23.75" (60 cm)                                                                                                                         |  |
| Depth                                                                                                                                                                                                                                                                                           | 23.5" (60 cm)                                                                                                                          |  |
| Depth with Handle                                                                                                                                                                                                                                                                               | 25.63" (65 cm)                                                                                                                         |  |
| Depth with door at 90°                                                                                                                                                                                                                                                                          | 45.63" (116 cm)                                                                                                                        |  |
| Capacity                                                                                                                                                                                                                                                                                        | 5.1 cu.ft. (144 L)                                                                                                                     |  |
| Defrost Type                                                                                                                                                                                                                                                                                    | Cycle                                                                                                                                  |  |
| Door                                                                                                                                                                                                                                                                                            | Stainless Steel                                                                                                                        |  |
| Cabinet                                                                                                                                                                                                                                                                                         | Stainless Steel                                                                                                                        |  |
| US Electrical Safety                                                                                                                                                                                                                                                                            | UL                                                                                                                                     |  |
| Canadian Electrical Safety                                                                                                                                                                                                                                                                      | ULC                                                                                                                                    |  |
| Amps                                                                                                                                                                                                                                                                                            | 1.3                                                                                                                                    |  |
| Voltage/Frequency                                                                                                                                                                                                                                                                               | 115 V AC/60 Hz                                                                                                                         |  |
| Weight                                                                                                                                                                                                                                                                                          | 100.0 lbs. (45<br>kg)                                                                                                                  |  |
| Parts & Labor Warranty                                                                                                                                                                                                                                                                          | 1 Year                                                                                                                                 |  |
| Compressor Warranty                                                                                                                                                                                                                                                                             | 5 Years                                                                                                                                |  |
| UPC                                                                                                                                                                                                                                                                                             | 761101009957                                                                                                                           |  |
| Refrigerator-Freezer                                                                                                                                                                                                                                                                            |                                                                                                                                        |  |
|                                                                                                                                                                                                                                                                                                 |                                                                                                                                        |  |
| Door Swing                                                                                                                                                                                                                                                                                      | RHD                                                                                                                                    |  |
| Door Swing Reversible                                                                                                                                                                                                                                                                           | RHD<br>Factory<br>Reversible                                                                                                           |  |
|                                                                                                                                                                                                                                                                                                 | Factory                                                                                                                                |  |
| Reversible                                                                                                                                                                                                                                                                                      | Factory<br>Reversible                                                                                                                  |  |
| Reversible  Adjustable Shelves                                                                                                                                                                                                                                                                  | Factory<br>Reversible<br>Yes                                                                                                           |  |
| Reversible  Adjustable Shelves  Crisper Qty                                                                                                                                                                                                                                                     | Factory<br>Reversible<br>Yes                                                                                                           |  |
| Reversible  Adjustable Shelves  Crisper Qty  Crisper Finish                                                                                                                                                                                                                                     | Factory<br>Reversible<br>Yes<br>1<br>Transparent                                                                                       |  |
| Reversible  Adjustable Shelves  Crisper Qty  Crisper Finish  Crisper Cover                                                                                                                                                                                                                      | Factory<br>Reversible Yes 1 Transparent Glass                                                                                          |  |
| Reversible  Adjustable Shelves Crisper Qty Crisper Finish Crisper Cover Interior Light Refrigerator - Interior                                                                                                                                                                                  | Factory<br>Reversible Yes 1 Transparent Glass Yes                                                                                      |  |
| Reversible  Adjustable Shelves Crisper Qty Crisper Finish Crisper Cover Interior Light Refrigerator - Interior Height                                                                                                                                                                           | Factory<br>Reversible  Yes  1  Transparent  Glass  Yes  19.5" (50 cm)                                                                  |  |
| Reversible  Adjustable Shelves  Crisper Qty  Crisper Finish  Crisper Cover  Interior Light  Refrigerator - Interior Height  Refrigerator - Interior Width  Refrigerator - Interior                                                                                                              | Factory<br>Reversible Yes 1 Transparent Glass Yes 19.5" (50 cm) 20.5" (52 cm)                                                          |  |
| Reversible  Adjustable Shelves Crisper Qty Crisper Finish Crisper Cover Interior Light Refrigerator - Interior Height Refrigerator - Interior Width Refrigerator - Interior Depth                                                                                                               | Factory<br>Reversible  Yes  1  Transparent  Glass  Yes  19.5" (50 cm)  20.5" (52 cm)  17.0" (43 cm)                                    |  |
| Reversible  Adjustable Shelves  Crisper Qty  Crisper Finish  Crisper Cover  Interior Light  Refrigerator - Interior Height  Refrigerator - Interior Width  Refrigerator - Interior Depth  Refrigerator - Shelf Type                                                                             | Factory Reversible Yes 1 Transparent Glass Yes 19.5" (50 cm) 20.5" (52 cm) 17.0" (43 cm) Wire                                          |  |
| Reversible  Adjustable Shelves Crisper Qty Crisper Finish Crisper Cover Interior Light Refrigerator - Interior Height Refrigerator - Interior Width Refrigerator - Interior Depth Refrigerator - Shelf Type Refrigerator - Shelf Qty Refrigerator - Full Door                                   | Factory Reversible  Yes  1 Transparent Glass Yes  19.5" (50 cm)  20.5" (52 cm)  17.0" (43 cm)  Wire  2                                 |  |
| Reversible  Adjustable Shelves  Crisper Qty  Crisper Finish  Crisper Cover  Interior Light  Refrigerator - Interior Height  Refrigerator - Interior Width  Refrigerator - Interior Depth  Refrigerator - Shelf Type  Refrigerator - Shelf Qty  Refrigerator - Full Door Shelves                 | Factory Reversible Yes 1 Transparent Glass Yes 19.5" (50 cm) 20.5" (52 cm) 17.0" (43 cm) Wire 2 3                                      |  |
| Reversible  Adjustable Shelves Crisper Qty Crisper Finish Crisper Cover Interior Light Refrigerator - Interior Height Refrigerator - Interior Width Refrigerator - Interior Depth Refrigerator - Shelf Type Refrigerator - Shelf Qty Refrigerator - Full Door Shelves Freezer - Interior Height | Factory Reversible  Yes  1 Transparent Glass Yes 19.5" (50 cm) 20.5" (52 cm) 17.0" (43 cm)  Wire 2 3 5.0" (13 cm)                      |  |
| Reversible  Adjustable Shelves  Crisper Qty  Crisper Finish  Crisper Cover  Interior Light  Refrigerator - Interior Height  Refrigerator - Interior Width  Refrigerator - Shelf Type  Refrigerator - Shelf Qty  Refrigerator - Full Door Shelves  Freezer - Interior Width                      | Factory Reversible  Yes  1 Transparent Glass Yes  19.5" (50 cm)  20.5" (52 cm)  17.0" (43 cm)  Wire  2  3  5.0" (13 cm)  19.0" (48 cm) |  |