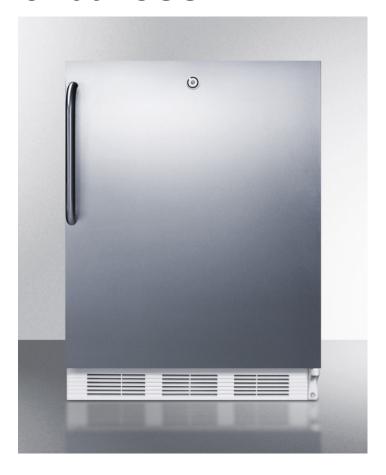

# CT66LCSS

33.25" x 23.75" x 23.5" (H x W x D)

Built-in undercounter refrigerator-freezer for general purpose use, with dual evaporator cooling, cycle defrost, fully wrapped SS exterior, and lock

### **Highlights:**

Factory-installed lock provides security you can count on

Fully wrapped stainless steel cabinet and door bring true luxury under the counter

Flexible design allows built-in or freestanding use in 24" spaces

#### **Product Features:**

| Fully wrapped stainless steel cabinet and door | Durable construction with modern style                                                                                                                          |  |
|------------------------------------------------|-----------------------------------------------------------------------------------------------------------------------------------------------------------------|--|
| Built-in capability                            | Make the best use of space by installing your refrigerator under the counter and flush with other cabinets                                                      |  |
| Cycle defrost                                  | This system utilizes user-friendly automatic defrost operation in the fresh food section and efficient manual defrost operation in the freezer compartment      |  |
| Front-mounted lock                             | Keyed lock offers added security                                                                                                                                |  |
| Thin-line design                               | Our unique 24" wide models offer full capacity in a slim fit                                                                                                    |  |
| Professional towel bar handle                  | Curved handle in brushed stainless steel offers a sturdy grip with professional elegance                                                                        |  |
| Dual evaporator                                | Our unique and efficient design separately cools the refrigerator while maintaining a lower temperature in the freezer compartment by utilizing two evaporators |  |
| Interior light                                 | Automatically illuminates when you open the door                                                                                                                |  |
| Adjustable thermostat                          | Dial thermostat located inside for easy temperature management                                                                                                  |  |