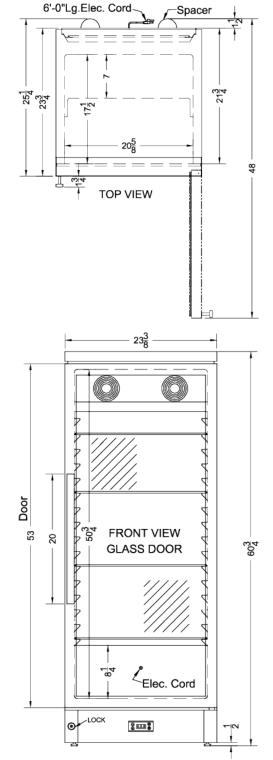

## SCR1154

60.75" x 23.38" x 25.25" (H x W x D)

Commercial glass door beverage center with lock

## SCR1154 Specifications:

| Overview                                                                                                                                                            |                                                                                                      |
|---------------------------------------------------------------------------------------------------------------------------------------------------------------------|------------------------------------------------------------------------------------------------------|
| Height of Cabinet                                                                                                                                                   | 60.75" (154 cm)                                                                                      |
| Width                                                                                                                                                               | 23.38" (59 cm)                                                                                       |
| Depth                                                                                                                                                               | 25.25" (64 cm)                                                                                       |
| Depth with Handle                                                                                                                                                   | 26.75" (68 cm)                                                                                       |
| Depth with door at 90°                                                                                                                                              | 46.38" (118 cm)                                                                                      |
| Capacity                                                                                                                                                            | 9.9 cu.ft. (280 L)                                                                                   |
| Defrost Type                                                                                                                                                        | Automatic                                                                                            |
| Door                                                                                                                                                                | Glass                                                                                                |
| Cabinet                                                                                                                                                             | White                                                                                                |
| US Electrical Safety                                                                                                                                                | ETL                                                                                                  |
| Canadian Electrical<br>Safety                                                                                                                                       | ETL-C                                                                                                |
| Sanitation                                                                                                                                                          | ETL-S                                                                                                |
| Amps                                                                                                                                                                | 2.4                                                                                                  |
| Voltage/Frequency                                                                                                                                                   | 115 V AC/60 Hz                                                                                       |
| Weight                                                                                                                                                              | 159.0 lbs. (72 kg)                                                                                   |
| Parts & Labor Warranty                                                                                                                                              | 1 Year                                                                                               |
| Compressor Warranty                                                                                                                                                 | 5 Years                                                                                              |
| UPC                                                                                                                                                                 | 761101084992                                                                                         |
| Refrigerator Features                                                                                                                                               |                                                                                                      |
| Door Swing                                                                                                                                                          | RHD                                                                                                  |
| Reversible                                                                                                                                                          | Factory Reversible                                                                                   |
| Shelf Type                                                                                                                                                          | Wire                                                                                                 |
| Shelf Qty                                                                                                                                                           | 4                                                                                                    |
| Adjustable Shelves                                                                                                                                                  | Yes                                                                                                  |
| Thermostat Type                                                                                                                                                     |                                                                                                      |
| ,,                                                                                                                                                                  | Digital                                                                                              |
| Refrigerant Type                                                                                                                                                    | Digital<br>R600a                                                                                     |
| Refrigerant Type<br>Refrigerant Amount                                                                                                                              |                                                                                                      |
|                                                                                                                                                                     | R600a                                                                                                |
| Refrigerant Amount                                                                                                                                                  | R600a<br>1.76oz.                                                                                     |
| Refrigerant Amount<br>High Side PSI                                                                                                                                 | R600a<br>1.76oz.<br>430.0                                                                            |
| Refrigerant Amount<br>High Side PSI<br>Low Side PSI                                                                                                                 | R600a<br>1.76oz.<br>430.0<br>87.0                                                                    |
| Refrigerant Amount<br>High Side PSI<br>Low Side PSI<br>Interior Light                                                                                               | R600a<br>1.76oz.<br>430.0<br>87.0<br>Yes                                                             |
| Refrigerant Amount<br>High Side PSI<br>Low Side PSI<br>Interior Light<br>Temperature Range                                                                          | R600a<br>1.76oz.<br>430.0<br>87.0<br>Yes<br>32 to 50⁰F                                               |
| Refrigerant Amount<br>High Side PSI<br>Low Side PSI<br>Interior Light<br>Temperature Range<br>Sound Level                                                           | R600a<br>1.76oz.<br>430.0<br>87.0<br>Yes<br>32 to 50⁰F                                               |
| Refrigerant Amount<br>High Side PSI<br>Low Side PSI<br>Interior Light<br>Temperature Range<br>Sound Level<br>Dimensions                                             | R600a<br>1.76oz.<br>430.0<br>87.0<br>Yes<br>32 to 50⁰F<br>35 dB                                      |
| Refrigerant Amount<br>High Side PSI<br>Low Side PSI<br>Interior Light<br>Temperature Range<br>Sound Level<br><b>Dimensions</b><br>Interior Height                   | R600a<br>1.76oz.<br>430.0<br>87.0<br>Yes<br>32 to 50⁰F<br>35 dB<br>50.75" (129 cm)                   |
| Refrigerant Amount<br>High Side PSI<br>Low Side PSI<br>Interior Light<br>Temperature Range<br>Sound Level<br><b>Dimensions</b><br>Interior Height<br>Interior Width | R600a<br>1.76oz.<br>430.0<br>87.0<br>Yes<br>32 to 50°F<br>35 dB<br>50.75" (129 cm)<br>20.63" (52 cm) |

| Compressor Step Width | 20.63" (52 cm) |
|-----------------------|----------------|
| Compressor Step Depth | 7.0" (18 cm)   |