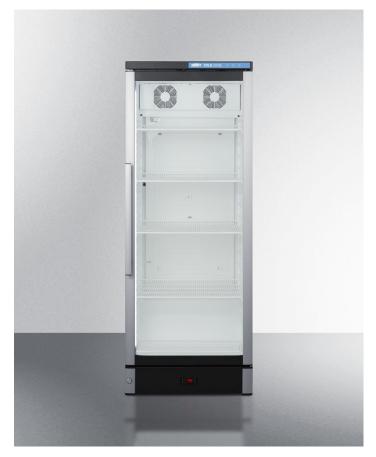

## SCR1154

60.75" x 23.38" x 25.25" (H x W x D)

Commercial glass door beverage center with lock

## **Highlights:**

Made in Denmark

Commercially approved to NSF-7 standards

LED lighting inside door panel offers an attractive and efficient view

## **Product Features:**

| Commercial merchandiser made in Denmark                                                                           |
|-------------------------------------------------------------------------------------------------------------------|
| ETL-S listed to ANSI-NSF Standard 7 for use in commercial establishments                                          |
| Limited space is no problem for our thin-line models, designed specifically for those hard-to-fit spots           |
| Tropicalized design protects contents from ambient hot temperatures                                               |
| Reduced maintenance with auto defrost system                                                                      |
| Door panel features a full-length LED strip to provide an attractive and energy efficient presentation            |
| Slide-out shelves with no clips for faster adjusting, with a 79 lb. capacity to hold multiple beverages as needed |
| Additional shelf sits on the floor to keep items raised from the unit's interior bottom                           |
| Two fans help to ensure even temperature distribution throughout the interior                                     |
|                                                                                                                   |