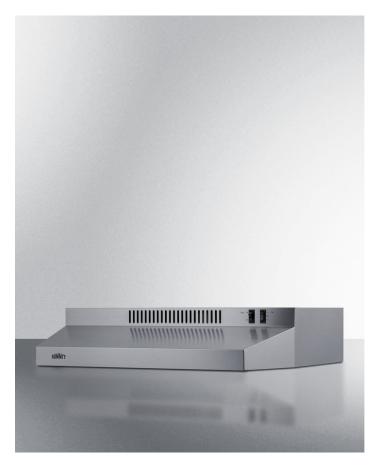

# H24RSS

5.13" x 23.88" x 18.63" (H x W x D)

24 inch wide under cabinet convertible range hood for ducted or ductless use in stainless steel

#### **Highlights:**

24 inch wide pairs well with a variety of ranges and cooktops

Stainless steel construction for elegant durability

Convertible from top or rear venting into non-vented recirculating mode

#### **Product Features:**

| Under cabinet range hood      | Low profile design offers a classic way to finish your kitchen                                                                                                |  |
|-------------------------------|---------------------------------------------------------------------------------------------------------------------------------------------------------------|--|
| 24 inch width                 | Sized for use over 24 inch cooking surfaces (additional sizes available)                                                                                      |  |
| Convertible design            | Can be used for ducted venting to the outside or recirculating ventilation where no external venting is possible                                              |  |
| Easy 1-step conversion        | Ships pre-set for recirculating mode but can be converted for ducted use in less than a minute                                                                |  |
| Versatile top or rear exhaust | Ships for standard 3 1/4" x 10" vertical or horizontal exterior venting and convertible to a 6" or 7" round vertical venting with a transition (not included) |  |
| Stainless steel finish        | Durable construction in an attractive style with a horizontal grain                                                                                           |  |
| Two-speed fan                 | High and low setting to allow proper ventilation of your kitchen as needed                                                                                    |  |
| Light & bulb included         | Includes an incandescent bulb to help illuminate your cooking surface                                                                                         |  |
| Removable metal grease filter | Easy installation and detaching allows you to properly clean the filter for optimum efficiency                                                                |  |