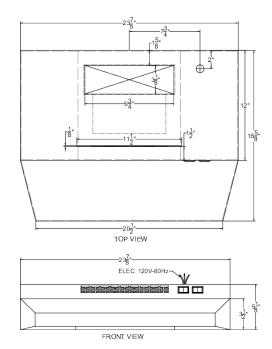

# H24RSS

5.13" x 23.88" x 18.63" (H x W x D)

24 inch wide under cabinet convertible range hood for ducted or ductless use in stainless steel

### **H24RSS Specifications:**

| Overview                      |                                                              |  |
|-------------------------------|--------------------------------------------------------------|--|
| Height of Cabinet             | 5.13" (13 cm)                                                |  |
| Width                         | 23.88" (61 cm)                                               |  |
| Depth                         | 18.63" (47 cm)                                               |  |
| Cabinet                       | Stainless Steel                                              |  |
| US Electrical Safety          | ETL                                                          |  |
| Canadian Electrical<br>Safety | ETL-C                                                        |  |
| Voltage/Frequency             | 115 V AC/60 Hz                                               |  |
| Weight                        | 11.0 lbs. (5 kg)                                             |  |
| Parts & Labor<br>Warranty     | 1 Year                                                       |  |
| UPC                           | 761101085074                                                 |  |
| Range Hood                    |                                                              |  |
| Venting                       | Convertible                                                  |  |
| Controls                      | Dial                                                         |  |
| Light                         | Yes                                                          |  |
| Number of Lights              | 1                                                            |  |
| Light Type                    | Incandescent                                                 |  |
| Number of Fan<br>Speeds       | 2                                                            |  |
| Duct Shape                    | 3"1/4" x 10" rectangular<br>or 6/7" round with<br>transition |  |