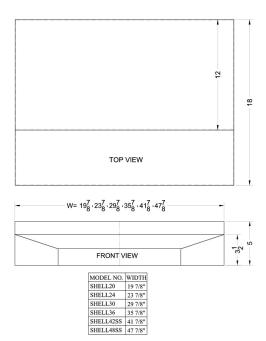

# **HSHELL30WH**

5" x 30" x 18" (H x W x D)

30" wide shell hood in white

## **HSHELL30WH Specifications:**

| Overview               |                  |
|------------------------|------------------|
| Height of Cabinet      | 5.0" (13 cm)     |
| Width                  | 30.0" (76 cm)    |
| Depth                  | 18.0" (46 cm)    |
| Cabinet                | White            |
| Weight                 | 10.0 lbs. (5 kg) |
| Parts & Labor Warranty | 1 Year           |
| UPC                    | 761101077444     |