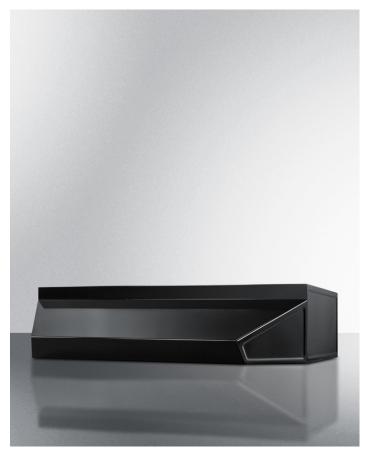

# HSHELL24BK

#### 5" x 24" x 18" (H x W x D)

24" wide shell hood in black

#### **Highlights:**

Made in the USA 24" wide shell hood to match 24" cooking surfaces Black finish and contemporary styling

### **Product Features:**

| No electrical components | Shell hoods do not include light or fan                                                     |  |
|--------------------------|---------------------------------------------------------------------------------------------|--|
| 24 inch width            | Designed to match 24 inch ranges and cooktops; also available in 20, 30, and 36 inch widths |  |
| Black finish             | White and stainless steel shell hoods also available in same size                           |  |
| Made in the USA          | Solidly constructed for years of use                                                        |  |
| More sizes available     | Additional sizes can be specially ordered (minimums apply)                                  |  |