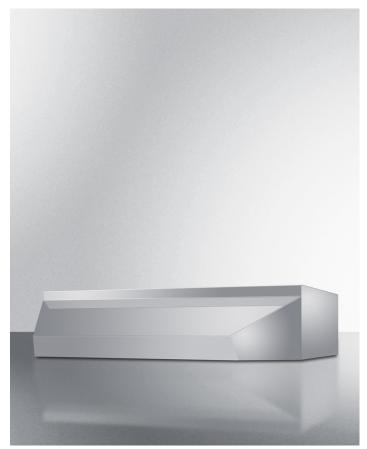

#### 5" x 20" x 18" (H x W x D)

20" wide shell hood in platinum gray

#### **Highlights:**

Made in the USA 20" wide shell hood to match 20" ranges Platinum gray finish and contemporary styling

#### **Product Features:**

| No electrical components | Shell hoods do not include light or fan                                        |  |
|--------------------------|--------------------------------------------------------------------------------|--|
| 20 inch width            | Designed to match 20 inch ranges; also available in 24, 30, and 36 inch widths |  |
| Platinum gray finish     | White and black shell hoods also available in same size                        |  |
| Made in the USA          | Solidly constructed for years of use                                           |  |
| More sizes available     | Additional sizes can be specially ordered (minimums apply)                     |  |