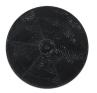

#### **Highlights:**

36" wide wall-mounted range hood

Versatile design for ducted or recirculating operation with a set of carbon filters included

Pre-installed 3-prong plug for fast setup

#### **Product Features:**

| European style range hood designed to bring effective ventilation over 36" wide cooking surfaces                   |
|--------------------------------------------------------------------------------------------------------------------|
| Can be used for ducted venting to the outside or recirculating ventilation where no external venting is possible   |
| Two round carbon filters attach to the blower to absorb grease and odors when using the hood in recirculating mode |
| 400 CFM blower to effectively remove smoke and cooking odors from your kitchen                                     |
| Pre-installed power cord with 3-prong plug for 115V outlets                                                        |
| Includes two pre-installed LED bulbs to illuminate your cooking surface                                            |
| Includes a telescoping chimney extender that allows you to adjust the overall height between 25 1/4" to 37"        |
| Durable construction in an attractive style with a horizontal grain                                                |
| Touch buttons located towards the front of the hood let you adjust your ventilation and lighting as needed         |
|                                                                                                                    |

### 2 Charcoal Filters Included for Recirculating Use