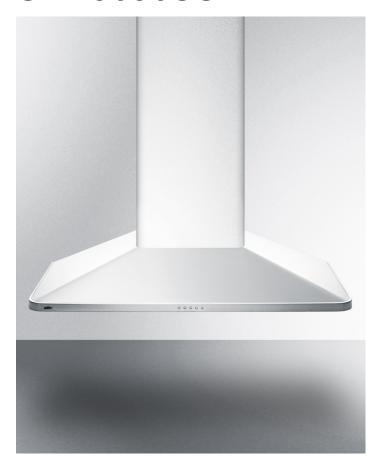

## **SEH3636SS**

37" x 35.44" x 19.69" (H x W x D)

36" wide European style convertible wall-mounted range hood in stainless steel

#### **Highlights:**

36" wide wall-mounted range hood

Versatile design for ducted or recirculating operation with a set of carbon filters included

Pre-installed 3-prong plug for fast setup

#### **Product Features:**

| European style range hood designed to bring effective ventilation over 36" wide cooking surfaces                   |
|--------------------------------------------------------------------------------------------------------------------|
| Can be used for ducted venting to the outside or recirculating ventilation where no external venting is possible   |
| Two round carbon filters attach to the blower to absorb grease and odors when using the hood in recirculating mode |
| 400 CFM blower to effectively remove smoke and cooking odors from your kitchen                                     |
| Pre-installed power cord with 3-prong plug for 115V outlets                                                        |
| Includes two pre-installed LED bulbs to illuminate your cooking surface                                            |
| Includes a telescoping chimney extender that allows you to adjust the overall height between 25 1/4" to 37"        |
| Durable construction in an attractive style with a horizontal grain                                                |
| Touch buttons located towards the front of the hood let you adjust your ventilation and lighting as needed         |
|                                                                                                                    |