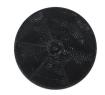

#### **Highlights:**

36" wide wall-mounted range hood

Versatile design for ducted or recirculating operation with a set of carbon filters included

Pre-installed 3-prong plug for fast setup

#### **Product Features:**

| European style range hood designed to bring effective ventilation over 36" wide cooking surfaces                   |
|--------------------------------------------------------------------------------------------------------------------|
| Can be used for ducted venting to the outside or recirculating ventilation where no external venting is possible   |
| Two round carbon filters attach to the blower to absorb grease and odors when using the hood in recirculating mode |
| 400 CFM blower to effectively remove smoke and cooking odors from your kitchen                                     |
| Pre-installed power cord with 3-prong plug for 115V outlets                                                        |
| Includes two pre-installed LED bulbs to illuminate your cooking surface                                            |
| Includes a telescoping chimney extender that allows you to adjust the overall height between 25 1/4" to 37"        |
| Durable construction in an attractive style with a horizontal grain                                                |
| Touch buttons located towards the front of the hood let you adjust your ventilation and lighting as needed         |
|                                                                                                                    |

### 2 Charcoal Filters Included for Recirculating Use