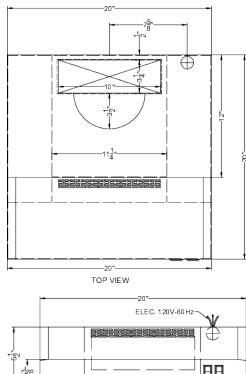

# **HC20SS**

5.5" x 20" x 20" (H x W x D)

20 inch wide under cabinet convertible range hood for ducted or ductless use in stainless steel, made in North America

### **HC20SS Specifications:**

| Overview                      |                                         |
|-------------------------------|-----------------------------------------|
| Height of Cabinet             | 5.5" (14 cm)                            |
| Width                         | 20.0" (51 cm)                           |
| Depth                         | 20.0" (51 cm)                           |
| Cabinet                       | Stainless Steel                         |
| US Electrical Safety          | UL                                      |
| Canadian Electrical<br>Safety | ULC                                     |
| Amps                          | 1.7                                     |
| Voltage/Frequency             | 115 V AC/60 Hz                          |
| Weight                        | 11.0 lbs. (5 kg)                        |
| Parts & Labor<br>Warranty     | 1 Year                                  |
| UPC                           | 761101087054                            |
| Range Hood                    |                                         |
| Installation                  | Under Cabinet                           |
| Venting                       | Convertible                             |
| Controls                      | Dial                                    |
| Number of Fan<br>Speeds       | 2                                       |
| Maximum Air<br>Movement       | 270.0 CFM                               |
| Sone Rating                   | 6                                       |
| Duct Shape                    | 3"1/4" x 10" rectangular<br>or 7" round |