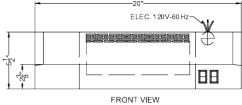

# **HC20SS**

5.5" x 20" x 20" (H x W x D)

20 inch wide under cabinet convertible range hood for ducted or ductless use in stainless steel, made in North America

### **HC20SS Specifications:**

| Overview                      |                                         |
|-------------------------------|-----------------------------------------|
| Height of Cabinet             | 5.5" (14 cm)                            |
| Width                         | 20.0" (51 cm)                           |
| Depth                         | 20.0" (51 cm)                           |
| Cabinet                       | Stainless Steel                         |
| US Electrical Safety          | UL                                      |
| Canadian Electrical<br>Safety | ULC                                     |
| Amps                          | 1.7                                     |
| Voltage/Frequency             | 115 V AC/60 Hz                          |
| Weight                        | 11.0 lbs. (5 kg)                        |
| Parts & Labor<br>Warranty     | 1 Year                                  |
| UPC                           | 761101087054                            |
| Range Hood                    |                                         |
| Installation                  | Under Cabinet                           |
| Venting                       | Convertible                             |
| Controls                      | Dial                                    |
| Number of Fan<br>Speeds       | 2                                       |
| Maximum Air<br>Movement       | 270.0 CFM                               |
| Sone Rating                   | 6                                       |
| Duct Shape                    | 3"1/4" x 10" rectangular<br>or 7" round |