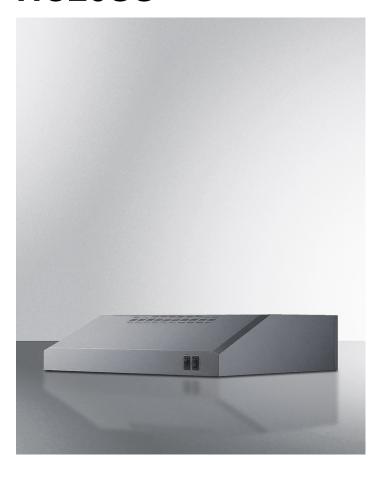

# **HC20SS**

5.5" x 20" x 20" (H x W x D)

20 inch wide under cabinet convertible range hood for ducted or ductless use in stainless steel, made in North America

#### **Highlights:**

20 inch wide pairs well with a variety of ranges and cooktops

Made in North America in a TAA designated country

Stainless steel construction for a professional look

#### **Product Features:**

| Under cabinet range hood            | Low profile design offers classic style to finish your kitchen                                                               |  |
|-------------------------------------|------------------------------------------------------------------------------------------------------------------------------|--|
| 20 inch width                       | Sized for use over 20 inch cooking surfaces (additional sizes available)                                                     |  |
| Convertible design                  | Can be used for ducted venting to the outside or recirculating ventilation where no external venting is possible             |  |
| Stainless steel finish              | Real stainless steel with a horizontal grain for a clean, professional look                                                  |  |
| Easy conversion                     | Ships pre-set for recirculating mode but can be converted in a few simple steps                                              |  |
| Versatile top or rear exhaust       | Can be connected to 3 1/4" x 10" vertical or horizontal exterior venting or 7" round vertical (transition required for both) |  |
| Powerful ventilation                | Can operate at 270 CFM to ensure thorough ventilation of your cooking surface                                                |  |
| Angled airflow                      | Vents are set at a slight upwards angle, ensuring smoke and odors won't be directed towards the user                         |  |
| Durable 21 gauge steel construction | Stainless steel exterior with a body that's 53% heavier gauge than most of the industry's under cabinet hoods                |  |