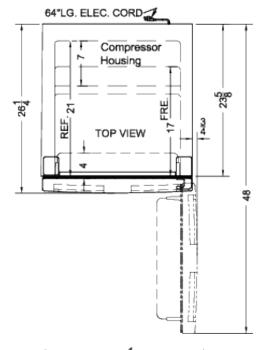

### **FF1087B Specifications:**

| Overview                                                                                                                                                                                   |                                  |
|--------------------------------------------------------------------------------------------------------------------------------------------------------------------------------------------|----------------------------------|
| Height of Cabinet                                                                                                                                                                          | 59.63" (151 cm)                  |
| Height to Hinge Cap                                                                                                                                                                        | 60.25" (153 cm)                  |
| Width                                                                                                                                                                                      | 23.25" (59 cm)                   |
| Width with Door Open                                                                                                                                                                       | 24.0" (61 cm)                    |
| Depth                                                                                                                                                                                      | 26.5" (67 cm)                    |
| Depth with door at 90°                                                                                                                                                                     | 48.0" (122 cm)                   |
| Capacity                                                                                                                                                                                   | 10.1 cu.ft. (286<br>L)           |
| Defrost Type                                                                                                                                                                               | Frost-Free                       |
| Door                                                                                                                                                                                       | Black                            |
| Cabinet                                                                                                                                                                                    | Black                            |
| US Electrical Safety                                                                                                                                                                       | CSA                              |
| Canadian Electrical Safety                                                                                                                                                                 | CSA-C                            |
| Energy Usage/Year                                                                                                                                                                          | 297.0kWh/year                    |
| Amps                                                                                                                                                                                       | 1.5                              |
| Voltage/Frequency                                                                                                                                                                          | 115 V AC/60 Hz                   |
| Weight                                                                                                                                                                                     | 117.0 lbs. (53<br>kg)            |
| Parts & Labor Warranty                                                                                                                                                                     | 1 Year                           |
| Compressor Warranty                                                                                                                                                                        | 5 Years                          |
| UPC                                                                                                                                                                                        | 761101103433                     |
| Refrigerator-Freezer                                                                                                                                                                       |                                  |
| Door Swing                                                                                                                                                                                 | RHD                              |
| Reversible                                                                                                                                                                                 | Yes                              |
| Adjustable Shelves                                                                                                                                                                         | Yes                              |
| Crisper Qty                                                                                                                                                                                | 2                                |
| Crisper Finish                                                                                                                                                                             | Transparent                      |
| Crisper Cover                                                                                                                                                                              | Glass                            |
| Interior Light                                                                                                                                                                             | Yes                              |
| Refrigerator - Interior                                                                                                                                                                    | 24.75" (63 cm)                   |
| Height                                                                                                                                                                                     |                                  |
| Refrigerator - Interior Width                                                                                                                                                              | 19.5" (50 cm)                    |
| 5                                                                                                                                                                                          | 19.5" (50 cm)<br>21.0" (53 cm)   |
| Refrigerator - Interior Width                                                                                                                                                              |                                  |
| Refrigerator - Interior Width<br>Refrigerator - Interior Depth                                                                                                                             | 21.0" (53 cm)                    |
| Refrigerator - Interior Width<br>Refrigerator - Interior Depth<br>Refrigerator - Shelf Type                                                                                                | 21.0" (53 cm)<br>Glass           |
| Refrigerator - Interior Width<br>Refrigerator - Interior Depth<br>Refrigerator - Shelf Type<br>Refrigerator - Shelf Qty<br>Refrigerator - Full Door                                        | 21.0" (53 cm)<br>Glass<br>2      |
| Refrigerator - Interior Width<br>Refrigerator - Interior Depth<br>Refrigerator - Shelf Type<br>Refrigerator - Shelf Qty<br>Refrigerator - Full Door<br>Shelves<br>Refrigerator - Half Door | 21.0" (53 cm)<br>Glass<br>2<br>1 |

| Freezer - Interior Height       | 16.25" (41 cm) |
|---------------------------------|----------------|
| Freezer - Interior Width        | 17.25" (44 cm) |
| Freezer - Interior Depth        | 17.0" (43 cm)  |
| Freezer - Shelf Type            | Glass          |
| Freezer - Shelf Qty             | 1              |
| Freezer - Full Door Shelves     | 1              |
| Gallon Door Storage             | Yes            |
| Thermostat Type                 | Digital        |
| Fan Type                        | Interior       |
| Refrigerant Type                | R600a          |
| Refrigerant Amount              | 1.73 oz.       |
| Level Legs                      | 2              |
| Freezer - Refrigerant Type      | R600a          |
| Freezer - Refrigerant<br>Amount | 1.73 oz.       |
| Compressor Step Height          | 8.5" (22 cm)   |
| Compressor Step Width           | 19.5" (50 cm)  |
| Compressor Step Depth           | 7.0" (18 cm)   |
| Sound Level                     | 33.4 dB        |