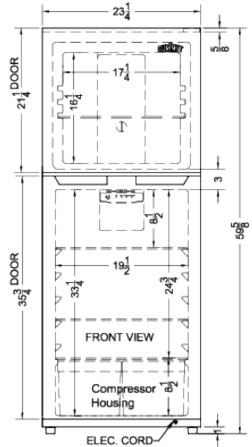

### **FF1087B Specifications:**

| Overview                                                                                                                                                                                   |                                  |
|--------------------------------------------------------------------------------------------------------------------------------------------------------------------------------------------|----------------------------------|
| Height of Cabinet                                                                                                                                                                          | 59.63" (151 cm)                  |
| Height to Hinge Cap                                                                                                                                                                        | 60.25" (153 cm)                  |
| Width                                                                                                                                                                                      | 23.25" (59 cm)                   |
| Width with Door Open                                                                                                                                                                       | 24.0" (61 cm)                    |
| Depth                                                                                                                                                                                      | 26.5" (67 cm)                    |
| Depth with door at 90°                                                                                                                                                                     | 48.0" (122 cm)                   |
| Capacity                                                                                                                                                                                   | 10.1 cu.ft. (286<br>L)           |
| Defrost Type                                                                                                                                                                               | Frost-Free                       |
| Door                                                                                                                                                                                       | Black                            |
| Cabinet                                                                                                                                                                                    | Black                            |
| US Electrical Safety                                                                                                                                                                       | CSA                              |
| Canadian Electrical Safety                                                                                                                                                                 | CSA-C                            |
| Energy Usage/Year                                                                                                                                                                          | 297.0kWh/year                    |
| Amps                                                                                                                                                                                       | 1.5                              |
| Voltage/Frequency                                                                                                                                                                          | 115 V AC/60 Hz                   |
| Weight                                                                                                                                                                                     | 117.0 lbs. (53<br>kg)            |
| Parts & Labor Warranty                                                                                                                                                                     | 1 Year                           |
| Compressor Warranty                                                                                                                                                                        | 5 Years                          |
| UPC                                                                                                                                                                                        | 761101103433                     |
| Refrigerator-Freezer                                                                                                                                                                       |                                  |
| Door Swing                                                                                                                                                                                 | RHD                              |
| Reversible                                                                                                                                                                                 | Yes                              |
| Adjustable Shelves                                                                                                                                                                         | Yes                              |
| Crisper Qty                                                                                                                                                                                | 2                                |
| Crisper Finish                                                                                                                                                                             | Transparent                      |
| Crisper Cover                                                                                                                                                                              | Glass                            |
| Interior Light                                                                                                                                                                             | Yes                              |
| Refrigerator - Interior                                                                                                                                                                    | 24.75" (63 cm)                   |
| Height                                                                                                                                                                                     |                                  |
| Refrigerator - Interior Width                                                                                                                                                              | 19.5" (50 cm)                    |
| 5                                                                                                                                                                                          | 19.5" (50 cm)<br>21.0" (53 cm)   |
| Refrigerator - Interior Width                                                                                                                                                              |                                  |
| Refrigerator - Interior Width<br>Refrigerator - Interior Depth                                                                                                                             | 21.0" (53 cm)                    |
| Refrigerator - Interior Width<br>Refrigerator - Interior Depth<br>Refrigerator - Shelf Type                                                                                                | 21.0" (53 cm)<br>Glass           |
| Refrigerator - Interior Width<br>Refrigerator - Interior Depth<br>Refrigerator - Shelf Type<br>Refrigerator - Shelf Qty<br>Refrigerator - Full Door                                        | 21.0" (53 cm)<br>Glass<br>2      |
| Refrigerator - Interior Width<br>Refrigerator - Interior Depth<br>Refrigerator - Shelf Type<br>Refrigerator - Shelf Qty<br>Refrigerator - Full Door<br>Shelves<br>Refrigerator - Half Door | 21.0" (53 cm)<br>Glass<br>2<br>1 |

| Freezer - Interior Height       | 16.25" (41 cm) |
|---------------------------------|----------------|
| Freezer - Interior Width        | 17.25" (44 cm) |
| Freezer - Interior Depth        | 17.0" (43 cm)  |
| Freezer - Shelf Type            | Glass          |
| Freezer - Shelf Qty             | 1              |
| Freezer - Full Door Shelves     | 1              |
| Gallon Door Storage             | Yes            |
| Thermostat Type                 | Digital        |
| Fan Type                        | Interior       |
| Refrigerant Type                | R600a          |
| Refrigerant Amount              | 1.73 oz.       |
| Level Legs                      | 2              |
| Freezer - Refrigerant Type      | R600a          |
| Freezer - Refrigerant<br>Amount | 1.73 oz.       |
| Compressor Step Height          | 8.5" (22 cm)   |
| Compressor Step Width           | 19.5" (50 cm)  |
| Compressor Step Depth           | 7.0" (18 cm)   |
| Sound Level                     | 33.4 dB        |