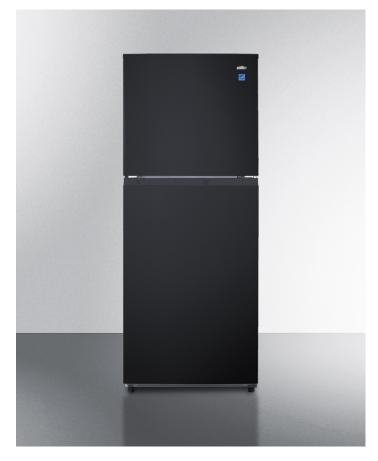

# FF1087B

60.25" x 23.25" x 26.5" (H x W x D)

ENERGY STAR certified 24" wide 10.1 cu.ft. top mount frost-free refrigerator-freezer in black finish

#### **Highlights:**

Over 10 cu.ft. of interior storage in a slim-fitting footprint

ENERGY STAR qualified performance ensures annual savings

True frost-free operation saves you maintenance by preventing icy buildup