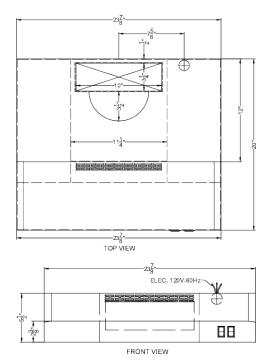

# HC24WW

5.5" x 23.88" x 20" (H x W x D)

24 inch wide under cabinet convertible range hood for ducted or ductless use in white, made in North America

### **HC24WW Specifications:**

| Overview                      |                                                              |  |
|-------------------------------|--------------------------------------------------------------|--|
| Height of Cabinet             | 5.5" (14 cm)                                                 |  |
| Width                         | 23.88" (61 cm)                                               |  |
| Depth                         | 20.0" (51 cm)                                                |  |
| Cabinet                       | White                                                        |  |
| US Electrical Safety          | UL                                                           |  |
| Canadian Electrical<br>Safety | ULC                                                          |  |
| Amps                          | 1.7                                                          |  |
| Voltage/Frequency             | 115 V AC/60 Hz                                               |  |
| Weight                        | 12.0 lbs. (5 kg)                                             |  |
| Parts & Labor<br>Warranty     | 1 Year                                                       |  |
| UPC                           | 761101087092                                                 |  |
| Range Hood                    |                                                              |  |
| Installation                  | Under Cabinet                                                |  |
| Venting                       | Convertible                                                  |  |
| Controls                      | Dial                                                         |  |
| Number of Fan<br>Speeds       | 2                                                            |  |
| Maximum Air<br>Movement       | 270.0 CFM                                                    |  |
| Sone Rating                   | 6                                                            |  |
| Duct Shape                    | 3"1/4" x 10" rectangular<br>or 6/7" round with<br>transition |  |