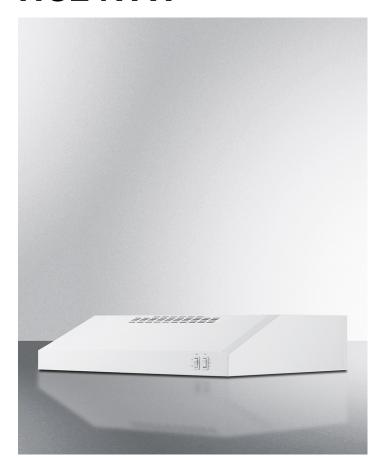

# HC24WW

5.5" x 23.88" x 20" (H x W x D)

24 inch wide under cabinet convertible range hood for ducted or ductless use in white, made in North America

#### **Product Features:**

| Under cabinet range hood            | Low profile design offers classic style to finish your kitchen                                                               |  |
|-------------------------------------|------------------------------------------------------------------------------------------------------------------------------|--|
| 24 inch width                       | Sized for use over 24 inch cooking surfaces (additional sizes available)                                                     |  |
| Convertible design                  | Can be used for ducted venting to the outside or recirculating ventilation where no external venting is possible             |  |
| White finish                        | Matte finish in white suits any kitchen space                                                                                |  |
| Easy conversion                     | Ships pre-set for recirculating mode but can be converted in a few simple steps                                              |  |
| Versatile top or rear exhaust       | Can be connected to 3 1/4" x 10" vertical or horizontal exterior venting or 7" round vertical (transition required for both) |  |
| Powerful ventilation                | Can operate at 270 CFM to ensure thorough ventilation of your cooking surface                                                |  |
| Angled airflow                      | Vents are set at a slight upwards angle, ensuring smoke and odors won't be directed towards the user                         |  |
| Durable 21 gauge steel construction | Powder-coated finish over steel that's 53% heavier gauge than most of the industry's under cabinet hoods                     |  |