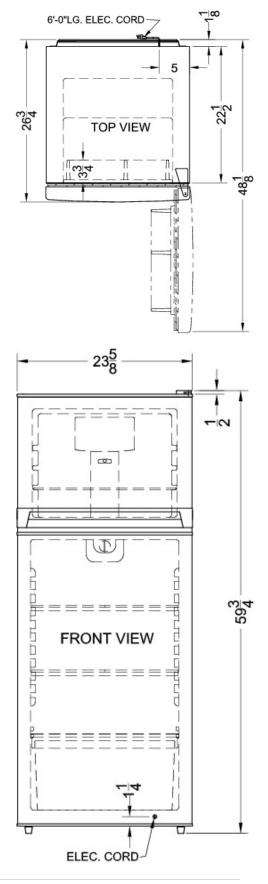

### FF1074IM Specifications:

| Overview                                                                                                                                           |                                |  |  |
|----------------------------------------------------------------------------------------------------------------------------------------------------|--------------------------------|--|--|
| Height of Cabinet                                                                                                                                  | 59.5" (151 cm)                 |  |  |
| Height to Hinge Cap                                                                                                                                | 59.75" (152 cm)                |  |  |
| Width                                                                                                                                              | 23.63" (60 cm)                 |  |  |
| Depth                                                                                                                                              | 26.75" (68 cm)                 |  |  |
| Depth with door at 90°                                                                                                                             | 48.13" (122 cm)                |  |  |
| Capacity                                                                                                                                           | 10.3 cu.ft. (292<br>L)         |  |  |
| Defrost Type                                                                                                                                       | Frost-Free                     |  |  |
| Door                                                                                                                                               | White                          |  |  |
| Cabinet                                                                                                                                            | White                          |  |  |
| US Electrical Safety                                                                                                                               | UL                             |  |  |
| Canadian Electrical Safety                                                                                                                         | ULC                            |  |  |
| Energy Usage/Year                                                                                                                                  | 391.0kWh/year                  |  |  |
| Amps                                                                                                                                               | 2.6                            |  |  |
| Voltage/Frequency                                                                                                                                  | 115 V AC/60 Hz                 |  |  |
| Shipping Weight                                                                                                                                    | 165.0 lbs. (75 kg)             |  |  |
| Parts & Labor Warranty                                                                                                                             | 1 Year                         |  |  |
| Compressor Warranty                                                                                                                                | 5 Years                        |  |  |
| UPC                                                                                                                                                | 761101021355                   |  |  |
| Refrigerator-Freezer                                                                                                                               |                                |  |  |
| Door Swing                                                                                                                                         | RHD                            |  |  |
| Reversible                                                                                                                                         | Yes                            |  |  |
| Adjustable Shelves                                                                                                                                 | Yes                            |  |  |
| Crisper Finish                                                                                                                                     | Transparent                    |  |  |
| Crisper Cover                                                                                                                                      | Glass                          |  |  |
| Interior Light                                                                                                                                     | Yes                            |  |  |
| Refrigerator - Interior<br>Height                                                                                                                  | 36.5" (93 cm)                  |  |  |
|                                                                                                                                                    |                                |  |  |
| Refrigerator - Interior Width                                                                                                                      | 20.0" (51 cm)                  |  |  |
| Refrigerator - Interior Width Refrigerator - Interior Depth                                                                                        | 20.0" (51 cm)<br>20.5" (52 cm) |  |  |
|                                                                                                                                                    |                                |  |  |
| Refrigerator - Interior Depth                                                                                                                      | 20.5" (52 cm)                  |  |  |
| Refrigerator - Interior Depth Refrigerator - Shelf Type                                                                                            | 20.5" (52 cm)<br>Wire          |  |  |
| Refrigerator - Interior Depth Refrigerator - Shelf Type Refrigerator - Shelf Qty Refrigerator - Full Door                                          | 20.5" (52 cm)<br>Wire          |  |  |
| Refrigerator - Interior Depth Refrigerator - Shelf Type Refrigerator - Shelf Qty Refrigerator - Full Door Shelves Refrigerator - Half Door         | 20.5" (52 cm) Wire 3 2         |  |  |
| Refrigerator - Interior Depth Refrigerator - Shelf Type Refrigerator - Shelf Qty Refrigerator - Full Door Shelves Refrigerator - Half Door Shelves | 20.5" (52 cm) Wire 3 2         |  |  |

| Freezer - Interior Depth | 17.25" (44 cm) |
|--------------------------|----------------|
| Thermostat Type          | Dial           |
| Fan Type                 | Interior       |
| Refrigerant Type         | R134a          |
| Refrigerant Amount       | 3.7 oz.        |
| High Side PSI            | 290.0          |
| Low Side PSI             | 103.0          |
| Level Legs               | 2              |