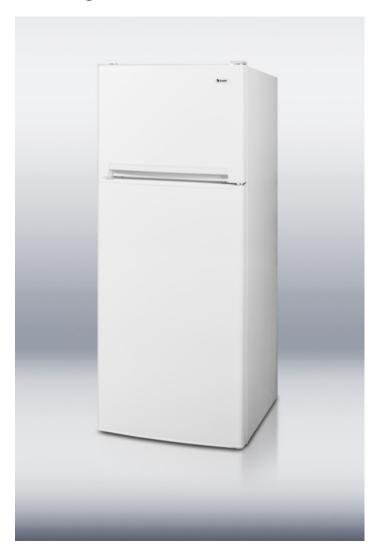

# **FF1074IM**

59.75" x 23.63" x 26.75" (H x W x D)

10.3 cu.ft. frost-free refrigerator-freezer in 24" width with factory installed icemaker

#### **Highlights:**

Narrow width for tight spaces but large 10.3 c.f. capacity for full storage

True frost-free operation saves you maintenance by preventing icy buildup

Keep a constant supply of ice with a factory installed icemaker in the freezer