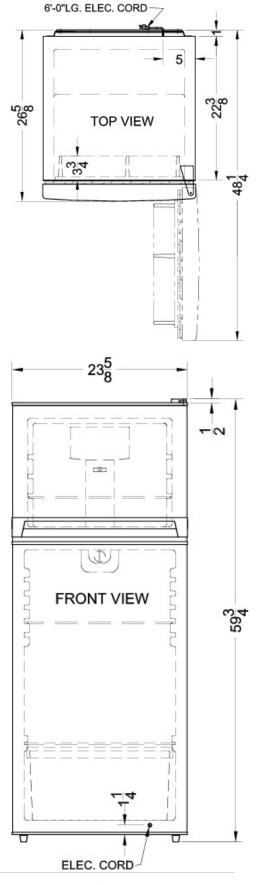

### FF1074SSIM Specifications:

| Overview                                                                                                                                                                                                                                                      |                                                                           |  |  |
|---------------------------------------------------------------------------------------------------------------------------------------------------------------------------------------------------------------------------------------------------------------|---------------------------------------------------------------------------|--|--|
| Height of Cabinet                                                                                                                                                                                                                                             | 59.5" (151 cm)                                                            |  |  |
| Height to Hinge Cap                                                                                                                                                                                                                                           | 59.75" (152 cm)                                                           |  |  |
| Width                                                                                                                                                                                                                                                         | 23.63" (60 cm)                                                            |  |  |
| Depth                                                                                                                                                                                                                                                         | 26.63" (68 cm)                                                            |  |  |
| Depth with door at 90°                                                                                                                                                                                                                                        | 48.25" (123 cm)                                                           |  |  |
| Capacity                                                                                                                                                                                                                                                      | 10.0 cu.ft. (283<br>L)                                                    |  |  |
| Defrost Type                                                                                                                                                                                                                                                  | Frost-Free                                                                |  |  |
| Door                                                                                                                                                                                                                                                          | Stainless Steel                                                           |  |  |
| Cabinet                                                                                                                                                                                                                                                       | Black                                                                     |  |  |
| US Electrical Safety                                                                                                                                                                                                                                          | UL                                                                        |  |  |
| Canadian Electrical Safety                                                                                                                                                                                                                                    | ULC                                                                       |  |  |
| Energy Usage/Year                                                                                                                                                                                                                                             | 391.0kWh/year                                                             |  |  |
| Amps                                                                                                                                                                                                                                                          | 1.2                                                                       |  |  |
| Voltage/Frequency                                                                                                                                                                                                                                             | 115 V AC/60 Hz                                                            |  |  |
| Shipping Weight                                                                                                                                                                                                                                               | 156.0 lbs. (71 kg)                                                        |  |  |
| Parts & Labor Warranty                                                                                                                                                                                                                                        | 1 Year                                                                    |  |  |
| Compressor Warranty                                                                                                                                                                                                                                           | 5 Years                                                                   |  |  |
| UPC                                                                                                                                                                                                                                                           | 761101028804                                                              |  |  |
| Refrigerator-Freezer                                                                                                                                                                                                                                          |                                                                           |  |  |
| Door Swing                                                                                                                                                                                                                                                    | RHD                                                                       |  |  |
| Reversible                                                                                                                                                                                                                                                    | Yes                                                                       |  |  |
| Adjustable Shelves                                                                                                                                                                                                                                            | Yes                                                                       |  |  |
| Crisper Qty                                                                                                                                                                                                                                                   |                                                                           |  |  |
| 0.10p0. Qty                                                                                                                                                                                                                                                   | 1                                                                         |  |  |
| Crisper Finish                                                                                                                                                                                                                                                | 1<br>Transparent                                                          |  |  |
|                                                                                                                                                                                                                                                               |                                                                           |  |  |
| Crisper Finish                                                                                                                                                                                                                                                | Transparent                                                               |  |  |
| Crisper Finish Crisper Cover                                                                                                                                                                                                                                  | Transparent<br>Glass                                                      |  |  |
| Crisper Finish Crisper Cover Interior Light Refrigerator - Interior                                                                                                                                                                                           | Transparent Glass Yes                                                     |  |  |
| Crisper Finish Crisper Cover Interior Light Refrigerator - Interior Height                                                                                                                                                                                    | Transparent Glass Yes 36.5" (93 cm)                                       |  |  |
| Crisper Finish  Crisper Cover  Interior Light  Refrigerator - Interior Height  Refrigerator - Interior Width                                                                                                                                                  | Transparent Glass Yes 36.5" (93 cm) 20.38" (52 cm)                        |  |  |
| Crisper Finish  Crisper Cover  Interior Light  Refrigerator - Interior Height  Refrigerator - Interior Width  Refrigerator - Interior Depth                                                                                                                   | Transparent Glass Yes 36.5" (93 cm) 20.38" (52 cm) 20.38" (52 cm)         |  |  |
| Crisper Finish  Crisper Cover  Interior Light  Refrigerator - Interior Height  Refrigerator - Interior Width  Refrigerator - Interior Depth  Refrigerator - Shelf Type                                                                                        | Transparent Glass Yes 36.5" (93 cm) 20.38" (52 cm) 20.38" (52 cm) Glass   |  |  |
| Crisper Finish  Crisper Cover  Interior Light  Refrigerator - Interior Height  Refrigerator - Interior Width  Refrigerator - Interior Depth  Refrigerator - Shelf Type  Refrigerator - Shelf Qty  Refrigerator - Full Door                                    | Transparent Glass Yes 36.5" (93 cm) 20.38" (52 cm) 20.38" (52 cm) Glass 2 |  |  |
| Crisper Finish  Crisper Cover  Interior Light  Refrigerator - Interior Height  Refrigerator - Interior Width  Refrigerator - Interior Depth  Refrigerator - Shelf Type  Refrigerator - Shelf Qty  Refrigerator - Full Door  Shelves  Refrigerator - Half Door | Transparent Glass Yes 36.5" (93 cm) 20.38" (52 cm) 20.38" (52 cm) Glass 2 |  |  |