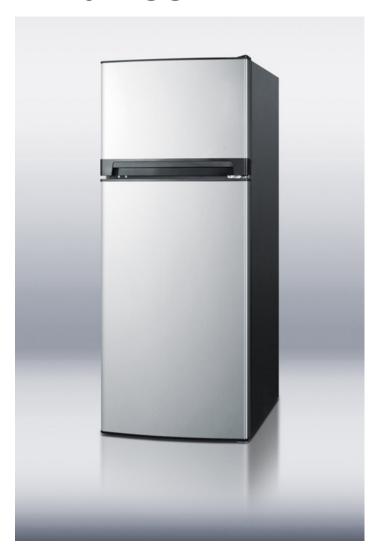

# **FF1074SSIM**

59.75" x 23.63" x 26.63" (H x W x D)

10 cu.ft. frost-free refrigerator-freezer with black cabinet, stainless steel doors, and factory installed icemaker

#### **Highlights:**

24" width is ideal for smaller kitchen spaces

True frost-free operation saves you maintenance by preventing icy buildup

Reversible stainless steel doors add a professional look to any kitchen