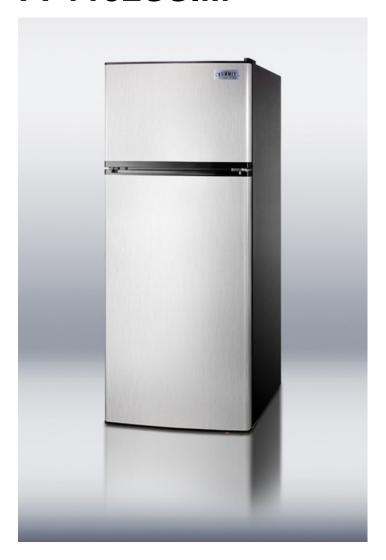

# **FF1152SSIM**

58.88" x 23.63" x 26" (H x W x D)

DISCONTINUED: Replaced by the FF1159SSIM

#### **Highlights:**

Keep a constant supply of ice with a factory installed icemaker in the freezer

Slim 24" width with large 10 c.f. capacity

Stainless steel doors add modern luxury to any setting