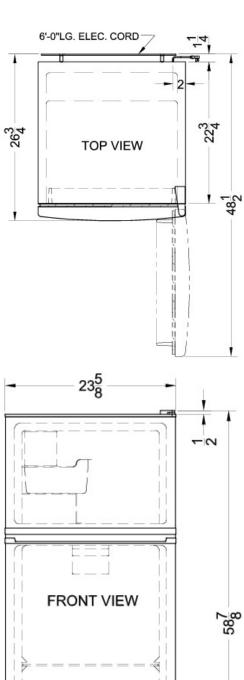

### FF1152SSIM Specifications:

| Height of Cabinet         58.38" (148 cm)           Height to Hinge Cap         58.88" (150 cm)           Width         23.63" (60 cm)           Depth         26.0" (66 cm)           Depth with door at 90°         48.5" (123 cm)           Capacity         10.3 cu.ft. (292 L)           Defrost Type         Frost-Free           Door         Stainless Steel           Cabinet         Black           US Electrical Safety         UL           Energy Usage/Year         309.0kWh/year           Amps         1.6           Voltage/Frequency         115 V AC/60 Hz           Parts & Labor Warranty         1 Year           Compressor Warranty         5 Years           UPC         761101021744           Refrigerator-Freezer         Door Swing         RHD           Reversible         Yes           Adjustable Shelves         Yes           Crisper Qty         1           Crisper Finish         Transparent           Crisper Cover         Glass           Interior Light         Yes           Refrigerator - Interior         40.0" (102 cm)           Refrigerator - Shelf Type         Wire           Refrigerator - Shelf Qty         2 <th>Overview</th> <th></th> | Overview                      |                 |  |  |
|----------------------------------------------------------------------------------------------------------------------------------------------------------------------------------------------------------------------------------------------------------------------------------------------------------------------------------------------------------------------------------------------------------------------------------------------------------------------------------------------------------------------------------------------------------------------------------------------------------------------------------------------------------------------------------------------------------------------------------------------------------------------------------------------------------------------------------------------------------------------------------------------------------------------------------------------------------------------------------------------------------------------------------------------------------------------------------------------------------------------------------------------------------------------------------------------------|-------------------------------|-----------------|--|--|
| Width         23.63" (60 cm)           Depth         26.0" (66 cm)           Depth with door at 90°         48.5" (123 cm)           Capacity         10.3 cu.ft. (292 L)           Defrost Type         Frost-Free           Door         Stainless Steel           Cabinet         Black           US Electrical Safety         UL           Energy Usage/Year         309.0kWh/year           Amps         1.6           Voltage/Frequency         115 V AC/60 Hz           Parts & Labor Warranty         1 Year           Compressor Warranty         5 Years           UPC         761101021744           Refrigerator-Freezer         Door Swing         RHD           Reversible         Yes           Adjustable Shelves         Yes           Crisper Qty         1           Crisper Finish         Transparent           Crisper Cover         Glass           Interior Light         Yes           Refrigerator - Interior         40.0" (102 cm)           Refrigerator - Interior Width         19.5" (50 cm)           Refrigerator - Shelf Type         Wire           Refrigerator - Full Door         4           Shelves         Freezer - Interior He                         | Height of Cabinet             | 58.38" (148 cm) |  |  |
| Depth with door at 90° 48.5" (123 cm) Capacity 10.3 cu.ft. (292 L) Defrost Type Frost-Free Door Stainless Steel Cabinet Black US Electrical Safety UL Energy Usage/Year 309.0kWh/year Amps 1.6 Voltage/Frequency 115 V AC/60 Hz Parts & Labor Warranty 1 Year Compressor Warranty 5 Years UPC 761101021744  Refrigerator-Freezer Door Swing RHD Reversible Yes Adjustable Shelves Yes Crisper Qty 1 Crisper Finish Transparent Crisper Cover Glass Interior Light Yes Refrigerator - Interior Height 19.5" (50 cm) Refrigerator - Shelf Type Wire Refrigerator - Shelf Type Wire Refrigerator - Full Door Shelves Freezer - Interior Height 12.25" (31 cm)                                                                                                                                                                                                                                                                                                                                                                                                                                                                                                                                         | Height to Hinge Cap           | 58.88" (150 cm) |  |  |
| Depth with door at 90° 48.5" (123 cm) Capacity 10.3 cu.ft. (292 L) Defrost Type Frost-Free Door Stainless Steel Cabinet Black US Electrical Safety UL Energy Usage/Year 309.0kWh/year Amps 1.6 Voltage/Frequency 115 V AC/60 Hz Parts & Labor Warranty 1 Year Compressor Warranty 5 Years UPC 761101021744 Refrigerator-Freezer Door Swing RHD Reversible Yes Adjustable Shelves Yes Crisper Qty 1 Crisper Finish Transparent Crisper Cover Glass Interior Light Yes Refrigerator - Interior Height 19.5" (50 cm) Refrigerator - Shelf Type Wire Refrigerator - Shelf Type Wire Refrigerator - Full Door Shelves Freezer - Interior Height 12.25" (31 cm)                                                                                                                                                                                                                                                                                                                                                                                                                                                                                                                                          | Width                         | 23.63" (60 cm)  |  |  |
| Capacity 10.3 cu.ft. (292 L)  Defrost Type Frost-Free  Door Stainless Steel  Cabinet Black  US Electrical Safety UL  Energy Usage/Year 309.0kWh/year  Amps 1.6  Voltage/Frequency 115 V AC/60 Hz  Parts & Labor Warranty 1 Year  Compressor Warranty 5 Years  UPC 761101021744  Refrigerator-Freezer  Door Swing RHD  Reversible Yes  Adjustable Shelves Yes  Crisper Qty 1  Crisper Finish Transparent  Crisper Cover Glass  Interior Light Yes  Refrigerator - Interior Height 19.5" (50 cm)  Refrigerator - Shelf Type Wire  Refrigerator - Shelf Qty 2  Refrigerator - Full Door Shelves  Freezer - Interior Height 12.25" (31 cm)                                                                                                                                                                                                                                                                                                                                                                                                                                                                                                                                                             | Depth                         | 26.0" (66 cm)   |  |  |
| Defrost Type Frost-Free Door Stainless Steel Cabinet Black US Electrical Safety UL Energy Usage/Year 309.0kWh/year Amps 1.6 Voltage/Frequency 115 V AC/60 Hz Parts & Labor Warranty 1 Year Compressor Warranty 5 Years UPC 761101021744 Refrigerator-Freezer Door Swing RHD Reversible Yes Adjustable Shelves Yes Crisper Qty 1 Crisper Finish Transparent Crisper Cover Glass Interior Light Yes Refrigerator - Interior Height 14.0" (36 cm) Refrigerator - Shelf Type Wire Refrigerator - Shelf Qty 2 Refrigerator - Full Door Shelves Freezer - Interior Height 12.25" (31 cm)                                                                                                                                                                                                                                                                                                                                                                                                                                                                                                                                                                                                                 | Depth with door at 90°        | 48.5" (123 cm)  |  |  |
| Door Stainless Steel Cabinet Black US Electrical Safety UL Energy Usage/Year 309.0kWh/year Amps 1.6 Voltage/Frequency 115 V AC/60 Hz Parts & Labor Warranty 1 Year Compressor Warranty 5 Years UPC 761101021744  Refrigerator-Freezer Door Swing RHD Reversible Yes Adjustable Shelves Yes Crisper Qty 1 Crisper Finish Transparent Crisper Cover Glass Interior Light Yes Refrigerator - Interior Height Refrigerator - Shelf Type Wire Refrigerator - Shelf Qty 2 Refrigerator - Full Door Shelves Freezer - Interior Height 12.25" (31 cm)                                                                                                                                                                                                                                                                                                                                                                                                                                                                                                                                                                                                                                                      | Capacity                      |                 |  |  |
| Cabinet Black US Electrical Safety UL Energy Usage/Year 309.0kWh/year Amps 1.6 Voltage/Frequency 115 V AC/60 Hz Parts & Labor Warranty 1 Year Compressor Warranty 5 Years UPC 761101021744  Refrigerator-Freezer Door Swing RHD Reversible Yes Adjustable Shelves Yes Crisper Qty 1 Crisper Finish Transparent Crisper Cover Glass Interior Light Yes Refrigerator - Interior Height Refrigerator - Shelf Type Wire Refrigerator - Shelf Qty 2 Refrigerator - Full Door Shelves Freezer - Interior Height 12.25" (31 cm)                                                                                                                                                                                                                                                                                                                                                                                                                                                                                                                                                                                                                                                                           | Defrost Type                  | Frost-Free      |  |  |
| US Electrical Safety Energy Usage/Year Amps 1.6 Voltage/Frequency Parts & Labor Warranty 1 Year Compressor Warranty 5 Years UPC 761101021744 Refrigerator-Freezer Door Swing RHD Reversible Yes Adjustable Shelves Crisper Qty 1 Crisper Finish Transparent Crisper Cover Glass Interior Light Yes Refrigerator - Interior Height Refrigerator - Shelf Type Refrigerator - Shelf Qty Refrigerator - Shelf Qty Sreezer Endows 109.0kWh/year 309.0kWh/year 15 V AC/60 Hz 15 V AC/60 Hz 16 Vears 16 Tears 17 Tears 18 Ves 40.0" (102 cm) 40.0" (102 cm) 40.0" (36 cm)                                                                                                                                                                                                                                                                                                                           | Door                          | Stainless Steel |  |  |
| Energy Usage/Year  Amps 1.6  Voltage/Frequency 115 V AC/60 Hz  Parts & Labor Warranty 1 Year  Compressor Warranty 5 Years  UPC 761101021744  Refrigerator-Freezer  Door Swing RHD  Reversible Yes  Adjustable Shelves Crisper Qty 1  Crisper Finish Transparent  Crisper Cover Glass Interior Light Yes  Refrigerator - Interior Height  Refrigerator - Interior Width Refrigerator - Shelf Type Refrigerator - Shelf Type Refrigerator - Shelf Qty Refrigerator - Full Door Shelves  Freezer - Interior Height  12.25" (31 cm)                                                                                                                                                                                                                                                                                                                                                                                                                                                                                                                                                                                                                                                                    | Cabinet                       | Black           |  |  |
| Amps 1.6  Voltage/Frequency 115 V AC/60 Hz  Parts & Labor Warranty 1 Year  Compressor Warranty 5 Years  UPC 761101021744  Refrigerator-Freezer  Door Swing RHD  Reversible Yes  Adjustable Shelves Yes  Crisper Qty 1  Crisper Finish Transparent  Crisper Cover Glass  Interior Light Yes  Refrigerator - Interior Height 19.5" (50 cm)  Refrigerator - Shelf Type Wire  Refrigerator - Shelf Qty 2  Refrigerator - Full Door Shelves  Freezer - Interior Height 12.25" (31 cm)                                                                                                                                                                                                                                                                                                                                                                                                                                                                                                                                                                                                                                                                                                                   | US Electrical Safety          | UL              |  |  |
| Voltage/Frequency Parts & Labor Warranty 1 Year Compressor Warranty 5 Years UPC 761101021744 Refrigerator-Freezer Door Swing RHD Reversible Yes Adjustable Shelves Crisper Qty 1 Crisper Finish Transparent Crisper Cover Glass Interior Light Yes Refrigerator - Interior Height Refrigerator - Interior Width Refrigerator - Shelf Type Refrigerator - Shelf Qty Refrigerator - Shelf Qty Sreezer - Interior Height Freezer - Interior Height 11.25" (31 cm)                                                                                                                                                                                                                                                                                                                                                                                                                                                                                                                                                                                                                                                                                                                                     | Energy Usage/Year             | 309.0kWh/year   |  |  |
| Parts & Labor Warranty 1 Year Compressor Warranty 5 Years UPC 761101021744  Refrigerator-Freezer  Door Swing RHD Reversible Yes Adjustable Shelves Yes Crisper Qty 1 Crisper Finish Transparent Crisper Cover Glass Interior Light Yes Refrigerator - Interior Height Refrigerator - Interior Width 19.5" (50 cm) Refrigerator - Shelf Type Wire Refrigerator - Shelf Qty 2 Refrigerator - Full Door Shelves Freezer - Interior Height 12.25" (31 cm)                                                                                                                                                                                                                                                                                                                                                                                                                                                                                                                                                                                                                                                                                                                                              | Amps                          | 1.6             |  |  |
| Compressor Warranty 5 Years  UPC 761101021744  Refrigerator-Freezer  Door Swing RHD Reversible Yes  Adjustable Shelves Yes  Crisper Qty 1  Crisper Finish Transparent  Crisper Cover Glass Interior Light Yes  Refrigerator - Interior Height  Refrigerator - Interior Width 19.5" (50 cm)  Refrigerator - Shelf Type Wire  Refrigerator - Shelf Qty 2  Refrigerator - Full Door Shelves  Freezer - Interior Height 12.25" (31 cm)                                                                                                                                                                                                                                                                                                                                                                                                                                                                                                                                                                                                                                                                                                                                                                 | Voltage/Frequency             | 115 V AC/60 Hz  |  |  |
| Refrigerator-Freezer  Door Swing RHD Reversible Yes Adjustable Shelves Yes Crisper Qty 1 Crisper Finish Transparent Crisper Cover Glass Interior Light Yes Refrigerator - Interior Height 14.0" (102 cm) Refrigerator - Interior Depth 14.0" (36 cm) Refrigerator - Shelf Type Wire Refrigerator - Shelf Qty 2 Refrigerator - Full Door Shelves Freezer - Interior Height 12.25" (31 cm)                                                                                                                                                                                                                                                                                                                                                                                                                                                                                                                                                                                                                                                                                                                                                                                                           | Parts & Labor Warranty        | 1 Year          |  |  |
| Refrigerator-Freezer  Door Swing RHD  Reversible Yes  Adjustable Shelves Yes  Crisper Qty 1  Crisper Finish Transparent  Crisper Cover Glass  Interior Light Yes  Refrigerator - Interior Height H4.0" (36 cm)  Refrigerator - Shelf Type Wire  Refrigerator - Shelf Qty 2  Refrigerator - Full Door Shelves  Freezer - Interior Height 12.25" (31 cm)                                                                                                                                                                                                                                                                                                                                                                                                                                                                                                                                                                                                                                                                                                                                                                                                                                             | Compressor Warranty           | 5 Years         |  |  |
| Door Swing RHD Reversible Yes Adjustable Shelves Yes Crisper Qty 1 Crisper Finish Transparent Crisper Cover Glass Interior Light Yes Refrigerator - Interior Height 14.0" (102 cm) Refrigerator - Interior Depth 14.0" (36 cm) Refrigerator - Shelf Type Wire Refrigerator - Shelf Qty 2 Refrigerator - Full Door Shelves Freezer - Interior Height 12.25" (31 cm)                                                                                                                                                                                                                                                                                                                                                                                                                                                                                                                                                                                                                                                                                                                                                                                                                                 | UPC                           | 761101021744    |  |  |
| Reversible Yes Adjustable Shelves Yes Crisper Qty 1 Crisper Finish Transparent Crisper Cover Glass Interior Light Yes Refrigerator - Interior Height Refrigerator - Interior Width 19.5" (50 cm) Refrigerator - Shelf Type Wire Refrigerator - Shelf Qty 2 Refrigerator - Full Door Shelves Freezer - Interior Height 12.25" (31 cm)                                                                                                                                                                                                                                                                                                                                                                                                                                                                                                                                                                                                                                                                                                                                                                                                                                                               | Refrigerator-Freezer          |                 |  |  |
| Adjustable Shelves  Crisper Qty 1  Crisper Finish Transparent  Crisper Cover Glass Interior Light Yes  Refrigerator - Interior Height  Refrigerator - Interior Width Refrigerator - Interior Depth 14.0" (36 cm)  Refrigerator - Shelf Type Wire  Refrigerator - Shelf Qty 2  Refrigerator - Full Door Shelves  Freezer - Interior Height 12.25" (31 cm)                                                                                                                                                                                                                                                                                                                                                                                                                                                                                                                                                                                                                                                                                                                                                                                                                                           | Door Swing                    | RHD             |  |  |
| Crisper Qty 1  Crisper Finish Transparent Crisper Cover Glass Interior Light Yes Refrigerator - Interior Height  Refrigerator - Interior Width 19.5" (50 cm) Refrigerator - Interior Depth 14.0" (36 cm) Refrigerator - Shelf Type Wire Refrigerator - Shelf Qty 2 Refrigerator - Full Door 4 Shelves  Freezer - Interior Height 12.25" (31 cm)                                                                                                                                                                                                                                                                                                                                                                                                                                                                                                                                                                                                                                                                                                                                                                                                                                                    | Reversible                    | Yes             |  |  |
| Crisper Finish Transparent Crisper Cover Glass Interior Light Yes Refrigerator - Interior Height Refrigerator - Interior Width 19.5" (50 cm) Refrigerator - Interior Depth 14.0" (36 cm) Refrigerator - Shelf Type Wire Refrigerator - Shelf Qty 2 Refrigerator - Full Door 4 Shelves Freezer - Interior Height 12.25" (31 cm)                                                                                                                                                                                                                                                                                                                                                                                                                                                                                                                                                                                                                                                                                                                                                                                                                                                                     | Adjustable Shelves            | Yes             |  |  |
| Crisper Cover Glass Interior Light Yes Refrigerator - Interior Height  Refrigerator - Interior Width 19.5" (50 cm) Refrigerator - Interior Depth 14.0" (36 cm) Refrigerator - Shelf Type Wire Refrigerator - Shelf Qty 2 Refrigerator - Full Door 4 Shelves  Freezer - Interior Height 12.25" (31 cm)                                                                                                                                                                                                                                                                                                                                                                                                                                                                                                                                                                                                                                                                                                                                                                                                                                                                                              | Crisper Qty                   | 1               |  |  |
| Interior Light Yes  Refrigerator - Interior Height  Refrigerator - Interior Width 19.5" (50 cm)  Refrigerator - Interior Depth 14.0" (36 cm)  Refrigerator - Shelf Type Wire  Refrigerator - Shelf Qty 2  Refrigerator - Full Door Shelves  Freezer - Interior Height 12.25" (31 cm)                                                                                                                                                                                                                                                                                                                                                                                                                                                                                                                                                                                                                                                                                                                                                                                                                                                                                                               | Crisper Finish                | Transparent     |  |  |
| Refrigerator - Interior Height  Refrigerator - Interior Width Refrigerator - Interior Depth Refrigerator - Shelf Type Refrigerator - Shelf Qty Refrigerator - Full Door Shelves  Freezer - Interior Height  40.0" (102 cm)                                                                                                                                                                                                                                                                                                                                                                                                                                                                                                                                                                                                                                                                                                                                                                                                                                                                               | Crisper Cover                 | Glass           |  |  |
| Height Refrigerator - Interior Width 19.5" (50 cm) Refrigerator - Interior Depth 14.0" (36 cm) Refrigerator - Shelf Type Wire Refrigerator - Shelf Qty 2 Refrigerator - Full Door 4 Shelves Freezer - Interior Height 12.25" (31 cm)                                                                                                                                                                                                                                                                                                                                                                                                                                                                                                                                                                                                                                                                                                                                                                                                                                                                                                                                                               | Interior Light                | Yes             |  |  |
| Refrigerator - Interior Depth 14.0" (36 cm) Refrigerator - Shelf Type Wire Refrigerator - Shelf Qty 2 Refrigerator - Full Door 4 Shelves Freezer - Interior Height 12.25" (31 cm)                                                                                                                                                                                                                                                                                                                                                                                                                                                                                                                                                                                                                                                                                                                                                                                                                                                                                                                                                                                                                  |                               | 40.0" (102 cm)  |  |  |
| Refrigerator - Shelf Type Wire  Refrigerator - Shelf Qty 2  Refrigerator - Full Door 4 Shelves  Freezer - Interior Height 12.25" (31 cm)                                                                                                                                                                                                                                                                                                                                                                                                                                                                                                                                                                                                                                                                                                                                                                                                                                                                                                                                                                                                                                                           | Refrigerator - Interior Width | 19.5" (50 cm)   |  |  |
| Refrigerator - Shelf Qty 2  Refrigerator - Full Door 4 Shelves  Freezer - Interior Height 12.25" (31 cm)                                                                                                                                                                                                                                                                                                                                                                                                                                                                                                                                                                                                                                                                                                                                                                                                                                                                                                                                                                                                                                                                                           | Refrigerator - Interior Depth | 14.0" (36 cm)   |  |  |
| Refrigerator - Full Door 4<br>Shelves  Freezer - Interior Height 12.25" (31 cm)                                                                                                                                                                                                                                                                                                                                                                                                                                                                                                                                                                                                                                                                                                                                                                                                                                                                                                                                                                                                                                                                                                                    | Refrigerator - Shelf Type     | Wire            |  |  |
| Shelves  Freezer - Interior Height 12.25" (31 cm)                                                                                                                                                                                                                                                                                                                                                                                                                                                                                                                                                                                                                                                                                                                                                                                                                                                                                                                                                                                                                                                                                                                                                  | Refrigerator - Shelf Qty      | 2               |  |  |
|                                                                                                                                                                                                                                                                                                                                                                                                                                                                                                                                                                                                                                                                                                                                                                                                                                                                                                                                                                                                                                                                                                                                                                                                    | S .                           | 4               |  |  |
| Freezer - Interior Width 19 0" (48 cm)                                                                                                                                                                                                                                                                                                                                                                                                                                                                                                                                                                                                                                                                                                                                                                                                                                                                                                                                                                                                                                                                                                                                                             | Freezer - Interior Height     | 12.25" (31 cm)  |  |  |
|                                                                                                                                                                                                                                                                                                                                                                                                                                                                                                                                                                                                                                                                                                                                                                                                                                                                                                                                                                                                                                                                                                                                                                                                    | Freezer - Interior Width      | 19.0" (48 cm)   |  |  |
| Freezer - Interior Depth 14.0" (36 cm)                                                                                                                                                                                                                                                                                                                                                                                                                                                                                                                                                                                                                                                                                                                                                                                                                                                                                                                                                                                                                                                                                                                                                             | Freezer - Interior Depth      | 14.0" (36 cm)   |  |  |
| Thermostat Type Dial                                                                                                                                                                                                                                                                                                                                                                                                                                                                                                                                                                                                                                                                                                                                                                                                                                                                                                                                                                                                                                                                                                                                                                               | Thermostat Type               | Dial            |  |  |
| Fan Type Interior                                                                                                                                                                                                                                                                                                                                                                                                                                                                                                                                                                                                                                                                                                                                                                                                                                                                                                                                                                                                                                                                                                                                                                                  | Fan Type                      | Interior        |  |  |
| Refrigerant Type R134a                                                                                                                                                                                                                                                                                                                                                                                                                                                                                                                                                                                                                                                                                                                                                                                                                                                                                                                                                                                                                                                                                                                                                                             | Refrigerant Type              | R134a           |  |  |