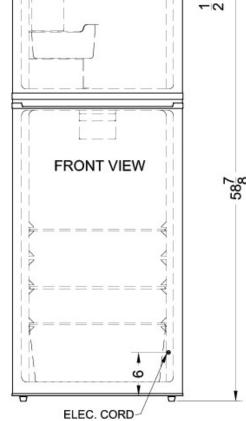

### FF1152SSIM Specifications:

| Height of Cabinet         58.38" (148 cm)           Height to Hinge Cap         58.88" (150 cm)           Width         23.63" (60 cm)           Depth         26.0" (66 cm)           Depth with door at 90°         48.5" (123 cm)           Capacity         10.3 cu.ft. (292 L)           Defrost Type         Frost-Free           Door         Stainless Steel           Cabinet         Black           US Electrical Safety         UL           Energy Usage/Year         309.0kWh/year           Amps         1.6           Voltage/Frequency         115 V AC/60 Hz           Parts & Labor Warranty         1 Year           Compressor Warranty         5 Years           UPC         761101021744           Refrigerator-Freezer         Door Swing         RHD           Reversible         Yes           Adjustable Shelves         Yes           Crisper Qty         1           Crisper Finish         Transparent           Crisper Cover         Glass           Interior Light         Yes           Refrigerator - Interior         40.0" (102 cm)           Refrigerator - Shelf Type         Wire           Refrigerator - Shelf Qty         2 <th>Overview</th> <th></th> | Overview                      |                 |  |  |
|----------------------------------------------------------------------------------------------------------------------------------------------------------------------------------------------------------------------------------------------------------------------------------------------------------------------------------------------------------------------------------------------------------------------------------------------------------------------------------------------------------------------------------------------------------------------------------------------------------------------------------------------------------------------------------------------------------------------------------------------------------------------------------------------------------------------------------------------------------------------------------------------------------------------------------------------------------------------------------------------------------------------------------------------------------------------------------------------------------------------------------------------------------------------------------------------------|-------------------------------|-----------------|--|--|
| Width         23.63" (60 cm)           Depth         26.0" (66 cm)           Depth with door at 90°         48.5" (123 cm)           Capacity         10.3 cu.ft. (292 L)           Defrost Type         Frost-Free           Door         Stainless Steel           Cabinet         Black           US Electrical Safety         UL           Energy Usage/Year         309.0kWh/year           Amps         1.6           Voltage/Frequency         115 V AC/60 Hz           Parts & Labor Warranty         1 Year           Compressor Warranty         5 Years           UPC         761101021744           Refrigerator-Freezer         Door Swing         RHD           Reversible         Yes           Adjustable Shelves         Yes           Crisper Qty         1           Crisper Finish         Transparent           Crisper Cover         Glass           Interior Light         Yes           Refrigerator - Interior         40.0" (102 cm)           Refrigerator - Interior Width         19.5" (50 cm)           Refrigerator - Shelf Type         Wire           Refrigerator - Full Door         4           Shelves         Freezer - Interior He                         | Height of Cabinet             | 58.38" (148 cm) |  |  |
| Depth with door at 90° 48.5" (123 cm) Capacity 10.3 cu.ft. (292 L) Defrost Type Frost-Free Door Stainless Steel Cabinet Black US Electrical Safety UL Energy Usage/Year 309.0kWh/year Amps 1.6 Voltage/Frequency 115 V AC/60 Hz Parts & Labor Warranty 1 Year Compressor Warranty 5 Years UPC 761101021744  Refrigerator-Freezer Door Swing RHD Reversible Yes Adjustable Shelves Yes Crisper Qty 1 Crisper Finish Transparent Crisper Cover Glass Interior Light Yes Refrigerator - Interior Height 19.5" (50 cm) Refrigerator - Shelf Type Wire Refrigerator - Shelf Type Wire Refrigerator - Full Door Shelves Freezer - Interior Height 12.25" (31 cm)                                                                                                                                                                                                                                                                                                                                                                                                                                                                                                                                         | Height to Hinge Cap           | 58.88" (150 cm) |  |  |
| Depth with door at 90° 48.5" (123 cm) Capacity 10.3 cu.ft. (292 L) Defrost Type Frost-Free Door Stainless Steel Cabinet Black US Electrical Safety UL Energy Usage/Year 309.0kWh/year Amps 1.6 Voltage/Frequency 115 V AC/60 Hz Parts & Labor Warranty 1 Year Compressor Warranty 5 Years UPC 761101021744 Refrigerator-Freezer Door Swing RHD Reversible Yes Adjustable Shelves Yes Crisper Qty 1 Crisper Finish Transparent Crisper Cover Glass Interior Light Yes Refrigerator - Interior Height 19.5" (50 cm) Refrigerator - Shelf Type Wire Refrigerator - Shelf Type Wire Refrigerator - Full Door Shelves Freezer - Interior Height 12.25" (31 cm)                                                                                                                                                                                                                                                                                                                                                                                                                                                                                                                                          | Width                         | 23.63" (60 cm)  |  |  |
| Capacity 10.3 cu.ft. (292 L)  Defrost Type Frost-Free  Door Stainless Steel  Cabinet Black  US Electrical Safety UL  Energy Usage/Year 309.0kWh/year  Amps 1.6  Voltage/Frequency 115 V AC/60 Hz  Parts & Labor Warranty 1 Year  Compressor Warranty 5 Years  UPC 761101021744  Refrigerator-Freezer  Door Swing RHD  Reversible Yes  Adjustable Shelves Yes  Crisper Qty 1  Crisper Finish Transparent  Crisper Cover Glass  Interior Light Yes  Refrigerator - Interior Height 19.5" (50 cm)  Refrigerator - Shelf Type Wire  Refrigerator - Shelf Qty 2  Refrigerator - Full Door Shelves  Freezer - Interior Height 12.25" (31 cm)                                                                                                                                                                                                                                                                                                                                                                                                                                                                                                                                                             | Depth                         | 26.0" (66 cm)   |  |  |
| Defrost Type Frost-Free Door Stainless Steel Cabinet Black US Electrical Safety UL Energy Usage/Year 309.0kWh/year Amps 1.6 Voltage/Frequency 115 V AC/60 Hz Parts & Labor Warranty 1 Year Compressor Warranty 5 Years UPC 761101021744 Refrigerator-Freezer Door Swing RHD Reversible Yes Adjustable Shelves Yes Crisper Qty 1 Crisper Finish Transparent Crisper Cover Glass Interior Light Yes Refrigerator - Interior Height 14.0" (36 cm) Refrigerator - Shelf Type Wire Refrigerator - Shelf Qty 2 Refrigerator - Full Door Shelves Freezer - Interior Height 12.25" (31 cm)                                                                                                                                                                                                                                                                                                                                                                                                                                                                                                                                                                                                                 | Depth with door at 90°        | 48.5" (123 cm)  |  |  |
| Door Stainless Steel Cabinet Black US Electrical Safety UL Energy Usage/Year 309.0kWh/year Amps 1.6 Voltage/Frequency 115 V AC/60 Hz Parts & Labor Warranty 1 Year Compressor Warranty 5 Years UPC 761101021744  Refrigerator-Freezer Door Swing RHD Reversible Yes Adjustable Shelves Yes Crisper Qty 1 Crisper Finish Transparent Crisper Cover Glass Interior Light Yes Refrigerator - Interior Height Refrigerator - Shelf Type Wire Refrigerator - Shelf Qty 2 Refrigerator - Full Door Shelves Freezer - Interior Height 12.25" (31 cm)                                                                                                                                                                                                                                                                                                                                                                                                                                                                                                                                                                                                                                                      | Capacity                      |                 |  |  |
| Cabinet Black US Electrical Safety UL Energy Usage/Year 309.0kWh/year Amps 1.6 Voltage/Frequency 115 V AC/60 Hz Parts & Labor Warranty 1 Year Compressor Warranty 5 Years UPC 761101021744  Refrigerator-Freezer Door Swing RHD Reversible Yes Adjustable Shelves Yes Crisper Qty 1 Crisper Finish Transparent Crisper Cover Glass Interior Light Yes Refrigerator - Interior Height Refrigerator - Shelf Type Wire Refrigerator - Shelf Qty 2 Refrigerator - Full Door Shelves Freezer - Interior Height 12.25" (31 cm)                                                                                                                                                                                                                                                                                                                                                                                                                                                                                                                                                                                                                                                                           | Defrost Type                  | Frost-Free      |  |  |
| US Electrical Safety Energy Usage/Year Amps 1.6 Voltage/Frequency Parts & Labor Warranty 1 Year Compressor Warranty 5 Years UPC 761101021744 Refrigerator-Freezer Door Swing RHD Reversible Yes Adjustable Shelves Crisper Qty 1 Crisper Finish Transparent Crisper Cover Glass Interior Light Yes Refrigerator - Interior Height Refrigerator - Shelf Type Refrigerator - Shelf Qty Refrigerator - Shelf Qty Sreezer Endows 109.0kWh/year 309.0kWh/year 15 V AC/60 Hz 15 V AC/60 Hz 16 Vears 16 Tears 17 Tears 18 Ves 40.0" (102 cm) 40.0" (102 cm) 40.0" (36 cm)                                                                                                                                                                                                                                                                                                                           | Door                          | Stainless Steel |  |  |
| Energy Usage/Year  Amps 1.6  Voltage/Frequency 115 V AC/60 Hz  Parts & Labor Warranty 1 Year  Compressor Warranty 5 Years  UPC 761101021744  Refrigerator-Freezer  Door Swing RHD  Reversible Yes  Adjustable Shelves Crisper Qty 1  Crisper Finish Transparent  Crisper Cover Glass Interior Light Yes  Refrigerator - Interior Height  Refrigerator - Interior Width Refrigerator - Shelf Type Refrigerator - Shelf Type Refrigerator - Shelf Qty Refrigerator - Full Door Shelves  Freezer - Interior Height  12.25" (31 cm)                                                                                                                                                                                                                                                                                                                                                                                                                                                                                                                                                                                                                                                                    | Cabinet                       | Black           |  |  |
| Amps 1.6  Voltage/Frequency 115 V AC/60 Hz  Parts & Labor Warranty 1 Year  Compressor Warranty 5 Years  UPC 761101021744  Refrigerator-Freezer  Door Swing RHD  Reversible Yes  Adjustable Shelves Yes  Crisper Qty 1  Crisper Finish Transparent  Crisper Cover Glass  Interior Light Yes  Refrigerator - Interior Height 19.5" (50 cm)  Refrigerator - Shelf Type Wire  Refrigerator - Shelf Qty 2  Refrigerator - Full Door Shelves  Freezer - Interior Height 12.25" (31 cm)                                                                                                                                                                                                                                                                                                                                                                                                                                                                                                                                                                                                                                                                                                                   | US Electrical Safety          | UL              |  |  |
| Voltage/Frequency Parts & Labor Warranty 1 Year Compressor Warranty 5 Years UPC 761101021744 Refrigerator-Freezer Door Swing RHD Reversible Yes Adjustable Shelves Crisper Qty 1 Crisper Finish Transparent Crisper Cover Glass Interior Light Yes Refrigerator - Interior Height Refrigerator - Interior Width Refrigerator - Shelf Type Refrigerator - Shelf Qty Refrigerator - Shelf Qty Sreezer - Interior Height Freezer - Interior Height 11.25" (31 cm)                                                                                                                                                                                                                                                                                                                                                                                                                                                                                                                                                                                                                                                                                                                                     | Energy Usage/Year             | 309.0kWh/year   |  |  |
| Parts & Labor Warranty 1 Year Compressor Warranty 5 Years UPC 761101021744  Refrigerator-Freezer  Door Swing RHD Reversible Yes Adjustable Shelves Yes Crisper Qty 1 Crisper Finish Transparent Crisper Cover Glass Interior Light Yes Refrigerator - Interior Height Refrigerator - Interior Width 19.5" (50 cm) Refrigerator - Shelf Type Wire Refrigerator - Shelf Qty 2 Refrigerator - Full Door Shelves Freezer - Interior Height 12.25" (31 cm)                                                                                                                                                                                                                                                                                                                                                                                                                                                                                                                                                                                                                                                                                                                                              | Amps                          | 1.6             |  |  |
| Compressor Warranty 5 Years  UPC 761101021744  Refrigerator-Freezer  Door Swing RHD Reversible Yes  Adjustable Shelves Yes  Crisper Qty 1  Crisper Finish Transparent  Crisper Cover Glass Interior Light Yes  Refrigerator - Interior Height  Refrigerator - Interior Width 19.5" (50 cm)  Refrigerator - Shelf Type Wire  Refrigerator - Shelf Qty 2  Refrigerator - Full Door Shelves  Freezer - Interior Height 12.25" (31 cm)                                                                                                                                                                                                                                                                                                                                                                                                                                                                                                                                                                                                                                                                                                                                                                 | Voltage/Frequency             | 115 V AC/60 Hz  |  |  |
| Refrigerator-Freezer  Door Swing RHD Reversible Yes Adjustable Shelves Yes Crisper Qty 1 Crisper Finish Transparent Crisper Cover Glass Interior Light Yes Refrigerator - Interior Height 14.0" (102 cm) Refrigerator - Interior Depth 14.0" (36 cm) Refrigerator - Shelf Type Wire Refrigerator - Shelf Qty 2 Refrigerator - Full Door Shelves Freezer - Interior Height 12.25" (31 cm)                                                                                                                                                                                                                                                                                                                                                                                                                                                                                                                                                                                                                                                                                                                                                                                                           | Parts & Labor Warranty        | 1 Year          |  |  |
| Refrigerator-Freezer  Door Swing RHD  Reversible Yes  Adjustable Shelves Yes  Crisper Qty 1  Crisper Finish Transparent  Crisper Cover Glass  Interior Light Yes  Refrigerator - Interior Height H4.0" (36 cm)  Refrigerator - Shelf Type Wire  Refrigerator - Shelf Qty 2  Refrigerator - Full Door Shelves  Freezer - Interior Height 12.25" (31 cm)                                                                                                                                                                                                                                                                                                                                                                                                                                                                                                                                                                                                                                                                                                                                                                                                                                             | Compressor Warranty           | 5 Years         |  |  |
| Door Swing RHD Reversible Yes Adjustable Shelves Yes Crisper Qty 1 Crisper Finish Transparent Crisper Cover Glass Interior Light Yes Refrigerator - Interior Height 14.0" (102 cm) Refrigerator - Interior Depth 14.0" (36 cm) Refrigerator - Shelf Type Wire Refrigerator - Shelf Qty 2 Refrigerator - Full Door Shelves Freezer - Interior Height 12.25" (31 cm)                                                                                                                                                                                                                                                                                                                                                                                                                                                                                                                                                                                                                                                                                                                                                                                                                                 | UPC                           | 761101021744    |  |  |
| Reversible Yes Adjustable Shelves Yes Crisper Qty 1 Crisper Finish Transparent Crisper Cover Glass Interior Light Yes Refrigerator - Interior Height Refrigerator - Interior Width 19.5" (50 cm) Refrigerator - Shelf Type Wire Refrigerator - Shelf Qty 2 Refrigerator - Full Door Shelves Freezer - Interior Height 12.25" (31 cm)                                                                                                                                                                                                                                                                                                                                                                                                                                                                                                                                                                                                                                                                                                                                                                                                                                                               | Refrigerator-Freezer          |                 |  |  |
| Adjustable Shelves  Crisper Qty 1  Crisper Finish Transparent  Crisper Cover Glass Interior Light Yes  Refrigerator - Interior Height  Refrigerator - Interior Width Refrigerator - Interior Depth 14.0" (36 cm)  Refrigerator - Shelf Type Wire  Refrigerator - Shelf Qty 2  Refrigerator - Full Door Shelves  Freezer - Interior Height 12.25" (31 cm)                                                                                                                                                                                                                                                                                                                                                                                                                                                                                                                                                                                                                                                                                                                                                                                                                                           | Door Swing                    | RHD             |  |  |
| Crisper Qty 1  Crisper Finish Transparent Crisper Cover Glass Interior Light Yes Refrigerator - Interior Height  Refrigerator - Interior Width 19.5" (50 cm) Refrigerator - Interior Depth 14.0" (36 cm) Refrigerator - Shelf Type Wire Refrigerator - Shelf Qty 2 Refrigerator - Full Door 4 Shelves  Freezer - Interior Height 12.25" (31 cm)                                                                                                                                                                                                                                                                                                                                                                                                                                                                                                                                                                                                                                                                                                                                                                                                                                                    | Reversible                    | Yes             |  |  |
| Crisper Finish Transparent Crisper Cover Glass Interior Light Yes Refrigerator - Interior Height Refrigerator - Interior Width 19.5" (50 cm) Refrigerator - Interior Depth 14.0" (36 cm) Refrigerator - Shelf Type Wire Refrigerator - Shelf Qty 2 Refrigerator - Full Door 4 Shelves Freezer - Interior Height 12.25" (31 cm)                                                                                                                                                                                                                                                                                                                                                                                                                                                                                                                                                                                                                                                                                                                                                                                                                                                                     | Adjustable Shelves            | Yes             |  |  |
| Crisper Cover Glass Interior Light Yes Refrigerator - Interior Height  Refrigerator - Interior Width 19.5" (50 cm) Refrigerator - Interior Depth 14.0" (36 cm) Refrigerator - Shelf Type Wire Refrigerator - Shelf Qty 2 Refrigerator - Full Door 4 Shelves  Freezer - Interior Height 12.25" (31 cm)                                                                                                                                                                                                                                                                                                                                                                                                                                                                                                                                                                                                                                                                                                                                                                                                                                                                                              | Crisper Qty                   | 1               |  |  |
| Interior Light Yes  Refrigerator - Interior Height  Refrigerator - Interior Width 19.5" (50 cm)  Refrigerator - Interior Depth 14.0" (36 cm)  Refrigerator - Shelf Type Wire  Refrigerator - Shelf Qty 2  Refrigerator - Full Door Shelves  Freezer - Interior Height 12.25" (31 cm)                                                                                                                                                                                                                                                                                                                                                                                                                                                                                                                                                                                                                                                                                                                                                                                                                                                                                                               | Crisper Finish                | Transparent     |  |  |
| Refrigerator - Interior Height  Refrigerator - Interior Width Refrigerator - Interior Depth Refrigerator - Shelf Type Refrigerator - Shelf Qty Refrigerator - Full Door Shelves  Freezer - Interior Height  40.0" (102 cm)                                                                                                                                                                                                                                                                                                                                                                                                                                                                                                                                                                                                                                                                                                                                                                                                                                                                               | Crisper Cover                 | Glass           |  |  |
| Height Refrigerator - Interior Width 19.5" (50 cm) Refrigerator - Interior Depth 14.0" (36 cm) Refrigerator - Shelf Type Wire Refrigerator - Shelf Qty 2 Refrigerator - Full Door 4 Shelves Freezer - Interior Height 12.25" (31 cm)                                                                                                                                                                                                                                                                                                                                                                                                                                                                                                                                                                                                                                                                                                                                                                                                                                                                                                                                                               | Interior Light                | Yes             |  |  |
| Refrigerator - Interior Depth 14.0" (36 cm) Refrigerator - Shelf Type Wire Refrigerator - Shelf Qty 2 Refrigerator - Full Door 4 Shelves Freezer - Interior Height 12.25" (31 cm)                                                                                                                                                                                                                                                                                                                                                                                                                                                                                                                                                                                                                                                                                                                                                                                                                                                                                                                                                                                                                  |                               | 40.0" (102 cm)  |  |  |
| Refrigerator - Shelf Type Wire  Refrigerator - Shelf Qty 2  Refrigerator - Full Door 4 Shelves  Freezer - Interior Height 12.25" (31 cm)                                                                                                                                                                                                                                                                                                                                                                                                                                                                                                                                                                                                                                                                                                                                                                                                                                                                                                                                                                                                                                                           | Refrigerator - Interior Width | 19.5" (50 cm)   |  |  |
| Refrigerator - Shelf Qty 2  Refrigerator - Full Door 4 Shelves  Freezer - Interior Height 12.25" (31 cm)                                                                                                                                                                                                                                                                                                                                                                                                                                                                                                                                                                                                                                                                                                                                                                                                                                                                                                                                                                                                                                                                                           | Refrigerator - Interior Depth | 14.0" (36 cm)   |  |  |
| Refrigerator - Full Door 4<br>Shelves  Freezer - Interior Height 12.25" (31 cm)                                                                                                                                                                                                                                                                                                                                                                                                                                                                                                                                                                                                                                                                                                                                                                                                                                                                                                                                                                                                                                                                                                                    | Refrigerator - Shelf Type     | Wire            |  |  |
| Shelves  Freezer - Interior Height 12.25" (31 cm)                                                                                                                                                                                                                                                                                                                                                                                                                                                                                                                                                                                                                                                                                                                                                                                                                                                                                                                                                                                                                                                                                                                                                  | Refrigerator - Shelf Qty      | 2               |  |  |
|                                                                                                                                                                                                                                                                                                                                                                                                                                                                                                                                                                                                                                                                                                                                                                                                                                                                                                                                                                                                                                                                                                                                                                                                    | S .                           | 4               |  |  |
| Freezer - Interior Width 19 0" (48 cm)                                                                                                                                                                                                                                                                                                                                                                                                                                                                                                                                                                                                                                                                                                                                                                                                                                                                                                                                                                                                                                                                                                                                                             | Freezer - Interior Height     | 12.25" (31 cm)  |  |  |
|                                                                                                                                                                                                                                                                                                                                                                                                                                                                                                                                                                                                                                                                                                                                                                                                                                                                                                                                                                                                                                                                                                                                                                                                    | Freezer - Interior Width      | 19.0" (48 cm)   |  |  |
| Freezer - Interior Depth 14.0" (36 cm)                                                                                                                                                                                                                                                                                                                                                                                                                                                                                                                                                                                                                                                                                                                                                                                                                                                                                                                                                                                                                                                                                                                                                             | Freezer - Interior Depth      | 14.0" (36 cm)   |  |  |
| Thermostat Type Dial                                                                                                                                                                                                                                                                                                                                                                                                                                                                                                                                                                                                                                                                                                                                                                                                                                                                                                                                                                                                                                                                                                                                                                               | Thermostat Type               | Dial            |  |  |
| Fan Type Interior                                                                                                                                                                                                                                                                                                                                                                                                                                                                                                                                                                                                                                                                                                                                                                                                                                                                                                                                                                                                                                                                                                                                                                                  | Fan Type                      | Interior        |  |  |
| Refrigerant Type R134a                                                                                                                                                                                                                                                                                                                                                                                                                                                                                                                                                                                                                                                                                                                                                                                                                                                                                                                                                                                                                                                                                                                                                                             | Refrigerant Type              | R134a           |  |  |